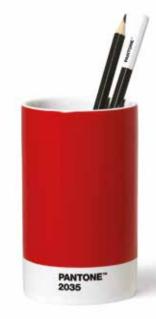

#### **Pencil Cup**

10149 Fine China Ceramic Ø68 x 68 x 185 mm Colli size 6 Made In TH.