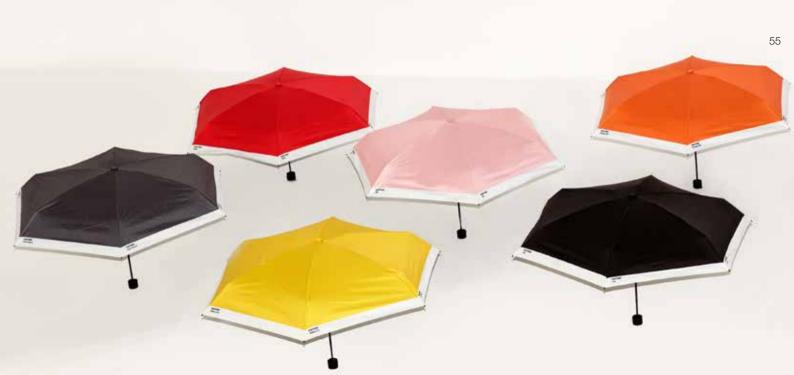

## Umbrella Small

Ø 100 CM

## 

Pantone colors

| 012 | 2035 | 182 | Gray 9 | 021 | 419 |
|-----|------|-----|--------|-----|-----|
|-----|------|-----|--------|-----|-----|

10161

Graphite Steel, Foldable 210 Sponge Material Black Mirror and Color outside Colli 6 pcs each color Made in PRC.

## Umbrella Large

## Ø 130 CM

10160

Graphite Steel, Foldable 210 Sponge Material Black Mirror and Color outside Colli 6 pcs each color Made in PRC.

### Pantone colors

| 012 | 2035 | 182 | Gray 9 | 021 | 419 |
|-----|------|-----|--------|-----|-----|
|-----|------|-----|--------|-----|-----|