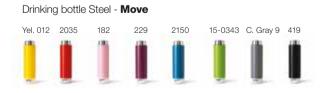

## Drinking bottle Steel 630 ml

10109 Stainless steel, PP Ø74 x 190 mm 630 ml Colli size 6 Made in PRC.