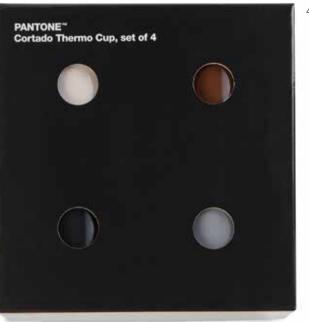

#### Cortado Thermo Cup Set of 4

#### 101062121

Cortado set of 4pcs 4 x 190ML Thermo / Double wall 2 with coy combi color 1 in 17-5104 Ultimate Gray 1 in 13-0647 illuminating Fine China Ceramic Made In TH.