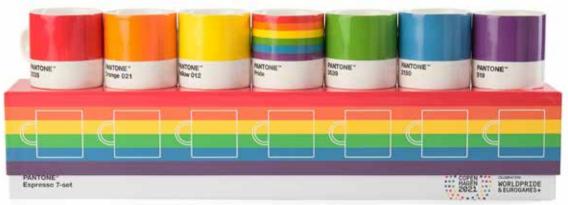

## PANTONE 101040000 Pride Espresso set

1 pride and 6 complimentary in solid color Colli size 8 sets. Fine China Ceramic Made In TH.

65