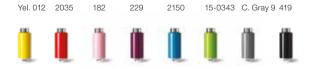

## Color & Product Overview

4.6

Drinking bottle Steel L - Move Yel. 012 2035 182 2150 15-0343 C. Gray 9 419 229

### Drinking bottle Tritan - Move

| 0      |
|--------|
|        |
|        |
| $\geq$ |

| Umbrella Large - <b>Move</b> |      |     |        |     |     |
|------------------------------|------|-----|--------|-----|-----|
| 012                          | 2035 | 182 | Gray 9 | 021 | 419 |
|                              |      |     |        |     |     |
|                              |      |     |        |     |     |