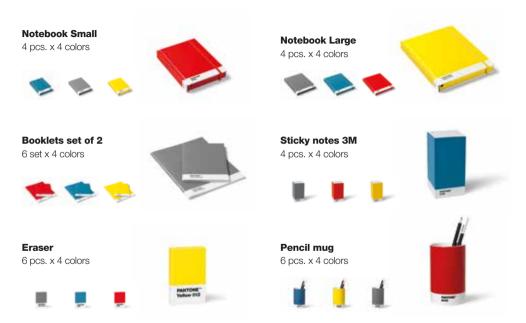

### Booklets Set of 2

10143 Paper L: 220 x 170 x 5 mm S: 170 x 120 x 5 mm Colli size 6 FSC™ Certified Paper Made in PRC.

### **Notebook S**

10144 170 x 120 x 22 mm Colli size 4 FSC™ Certified Paper Unlined Made in PRC.

| Yel. 012 | 2035 | 2150 | C. Gray 9 |
|----------|------|------|-----------|
|          |      |      |           |
| -        | _    | - 1  | -         |

### **Notebook L**

10145 220 x 170 x 22 mm Colli size 4 FSC™ Certified Paper Unlined Made in PRC.

### **Sticky notes**

10142 FSC<sup>™</sup> Certified Paper 75 x 75 x 146 mm Colli size 8 Made in PRC.

#### **Eraser**

10148 Rubber 65 x 40 x 15 mm Colli size 12 Made in PRC.

#### **Pencil Cup**

10149 Fine China Ceramic Ø68 x 68 x 185 mm Colli size 6 Made In TH.