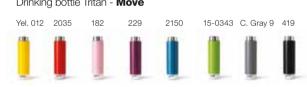

### Drinking bottle Tritan

10108 Tritan with Steel lid Ø62 x 220 mm 500 ml Colli size 6 Made in PRC.

## Color & Product Overview

4.6

Drinking bottle Steel L - Move Yel. 012 2035 182 2150 15-0343 C. Gray 9 419 229