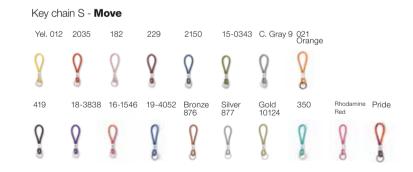

Sponge Material Black Mirror and Color outside Colli 6 pcs each color Made in PRC.

### Pantone colors

| 012 | 2035 | 182 | Gray 9 | 021 | 419 |
|-----|------|-----|--------|-----|-----|
|-----|------|-----|--------|-----|-----|











## Hip flask

10111 Coated Stainless steel 120 x 60 x 22 mm Colli size 6 Made in PRC.

# PANTONE" **Hip Flask** PANTONE" 10124







## PANTONE Pride

Mug

101030001

Pride Mug In Giftbox 375 ML. Colli size 8 pcs Fine China Ceramic Made In TH.



## PANTONE 101040000 Pride Espresso set

1 pride and 6 complimentary in solid color Colli size 8 sets. Fine China Ceramic Made In TH.



65

## Color & Product Overview

4.6















Drinking bottle Steel L - Move Yel. 012 2035 182 2150 15-0343 C. Gray 9 419 229



### Drinking bottle Tritan - Move







| 0      |
|--------|
|        |
|        |
| $\geq$ |

| Umbrella Large - <b>Move</b> |      |     |        |     |     |
|------------------------------|------|-----|--------|-----|-----|
| 012                          | 2035 | 182 | Gray 9 | 021 | 419 |
|                              |      |     |        |     |     |
|                              |      |     |        |     |     |







## **B2B / Private label:**

We at Copenhagen design are specialized in developing solutions for the collaboration between companies / B2B.

Uniqueness is the key word, and when you combine uniqueness and high-end products, it will leave a professional impression behind.

Production time 40-60 days + transportation from confirmed color. Call us directly for any inquiry.

We have worked among other