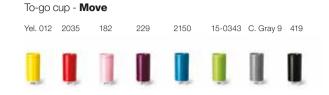

### To go cup

10110 Food tested Stainless steel, PP lid Ø75 x 164 mm 430 ml Colli size 6 Made in PRC.