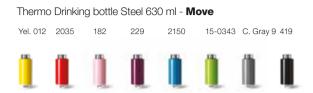

### Thermo Drinking bottle Steel 630 ml

10112 Stainless steel Ø74 x 190 mm 630 ml outside 530 ml inside Colli size 6 Made in PRC.