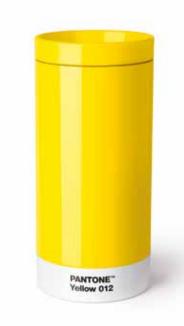

r



# <sup>36</sup> Meet

PANTONE" Yellow 012



## Cortado Thermo Cup

10106 190 ML Colli size 6 pcs. Thermo / Double wall Fine China Ceramic Made In TH.



### Pantone colors







Cortado Thermo Cup Set of 4





101060000 Colli size 6 sets Thermo / Double wall Fine China Ceramic Made In TH.



101060001 Colli size 6 sets Thermo / Double wall Fine China Ceramic Made In TH.











#### **Espresso cup** 10104 Fine China Ceramic Ø 62 x 86 x 61.5 mm 120 ml Colli size 6 Made In TH. PANTONE colors 600 Yel. 012 021 2035 182 257 519 229 289 Bronze Silver 876 877 C 🗐 12 2150 550 3435 15-0343 578 Warm Cool 2322 419 19-4052 Gold Gray 2 Gray 9 10124

PANTONE"

Orange 021

# Move

PANTONE®

### To go cup

10110 Food tested Stainless steel, PP lid Ø75 x 164 mm 430 ml Colli size 6 Made in PRC.







### Thermo Drinking bottle Steel 630 ml

10112 Stainless steel Ø74 x 190 mm 630 ml outside 530 ml inside Colli size 6 Made in PRC.



## Drinking bottle Steel 630 ml

10109 Stainless steel, PP Ø74 x 190 mm 630 ml Colli size 6 Made in PRC.







### Drinking bottle Tritan

10108 Tritan with Steel lid Ø62 x 220 mm 500 ml Colli size 6 Made in PRC.



### **Card holder**

10800 Quality: ABS material 95 x 60 x 11 mm Colli size 10 Made in PRC.











## Key chain S

10130 Nylon, metal 180 x 33 mm Colli size 10 Made in PRC.











## Umbrella Small

Ø 100 CM

## 

Pantone colors

| 012 | 2035 | 182 | Gray 9 | 021 | 419 |
|-----|------|-----|--------|-----|-----|
|-----|------|-----|--------|-----|-----|



10161

Graphite Steel, Foldable 210 Sponge Material Black Mirror and Color o