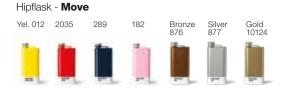

## Hip flask

10111 Coated Stainless steel 120 x 60 x 22 mm Colli size 6 Made in PRC.

# PANTONE" **Hip Flask** PANTONE" 10124