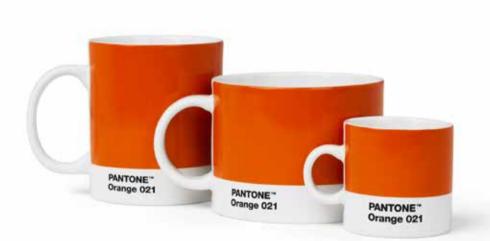

designers

The PANTONE products by COPENHAGEN DESIGN are designed by two internationally renowned Danish designers: Søren Varming and Ulrik Nordentoft. Both have won several prizes for their designs, including the prestigious Red Dot Award and Best of the Best Design Award.

Søren Varming specializes in graphic design and has, amongst others, designed award-winning graphic identities for museums and leading international businesses. Søren also designed the official logo for HM the Queen of Denmark to celebrate her 80th birthday in April 2020. Ulrik Nordentoft works with product and interior design, and has designed several classics for acclaimed Danish design companies.

The result is a portfolio of functional products, which celebrate the joy of color.





# A world infused with colors



Life is colors. This is how we see the world at Pantone. And we experience the joy of working with colors every day.

Working professionally with colors, we recognise that no two people see colors in exactly the same way. In fact, it was with this insight in mind that we invented the PANTONE MATCHING SYSTEM<sup>®</sup> over 50 years ago.

Today, this is used daily all over the world, by art directors and designers to infuse their work with color – and ensure that their choice of color is true to their original idea.

Through the collection of PANTONE lifestyle products made by Copenhagen design, we want to share our love of colors and enable you to express yourself through colorful accessories like a coffee cup in vibrant yellow, a key chain in daring pink or a water bottle in classic da