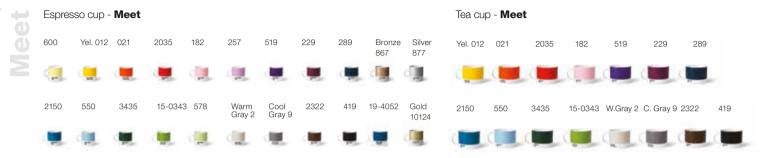

#### **Espresso cup** 10104 Fine China Ceramic Ø 62 x 86 x 61.5 mm 120 ml Colli size 6 Made In TH. PANTONE colors 600 Yel. 012 021 2035 182 257 519 229 289 Bronze Silver 876 877 C 🗐 12 2150 550 3435 15-0343 578 Warm Cool 2322 419 19-4052 Gold Gray 2 Gray 9 10124