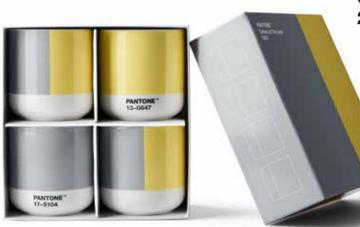

#### Cortado Thermo Cup Set of 4

#### 101062121

Cortado set of 4pcs 4 x 190ML Thermo / Double wall 2 with coy combi color 1 in 17-5104 Ultimate Gray 1 in 13-0647 illuminating Fine China Ceramic Made In TH.