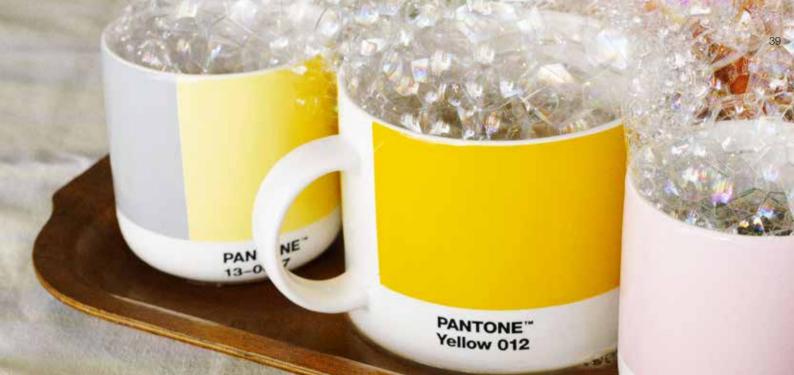

|                        |

### Ruler Steel 30 cm

10147 Stainless "spring" steel 23mm x 300mm colli size 12 pcs Made in PRC.



|     | 021 | 2035 | 182 | Warm   |        | 2322 | 419 |
|-----|-----|------|-----|--------|--------|------|-----|
| 012 |     |      |     | Gray 2 | Gray 9 |      |     |

#### **Pencil Cup**

10149 Fine China Ceramic Ø68 x 68 x 185 mm Colli size 6 Made In TH.





# PANTONE® Yellow 012



### **Work Display**

00004 Handmade Acrylic 400 x 500 x 440 mm Colli size 1





Pencil 7 HB 12 pcs. x 1 color



# <sup>36</sup> Meet

PANTONE" Yellow 012



## Cortado Thermo Cup

10106 190 ML Colli size 6 pcs. Thermo / Double wall Fine China Ceramic Made In TH.



### Pantone colors







Cortado Thermo Cup Set of 4





101060000 Colli size 6 sets Thermo / Double wall Fine China Ceramic Made In TH.



101060001 Colli size 6 sets Thermo / Double wall Fine China Ceramic Made In TH.











#### **Espresso cup** 10104 Fine China Ceramic Ø 62 x 86 x 61.5 mm 120 ml Colli size 6 Made In TH. PANTONE colors 600 Yel. 012 021 2035 182 257 519 229 289 Bronze Silver 876 877 C 🗐 12 2150 550 3435 15-0343 578 Warm Cool 2322 419 19-4052 Gold Gray 2 Gray 9 10124

PANTONE"

Orange 021

# Move

PANTONE®

### To go cup

10110 Food tested Stainless steel, PP lid Ø75 x 164 mm 430 ml Colli size 6 Made in PRC.







### Thermo Drinking bottle Steel 630 ml

10112 Stainless steel Ø74 x 190 mm 630 ml outside 530 ml inside Colli size 6 Made in PRC.



## Drinking bottle Steel 630 ml

10109 St