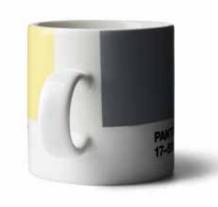

## Illuminating

Color of the Year 2021 Ultimate Gray 17-5104

PANTONE Color of the Year 2021 13-0647 Illuminating 17-5104 Ultimate Gray Coy 21 this is a combination of 2 colors, we at Copenhagen design would in these new times call this color of HOPE.

17-5104 Ultimate Gray Key Words: thoughtful, resilient, reliable, quietly assuring, pragmatic, solid, dependable 13-0647 Illuminating Key Words: Illuminating, hopeful, vitality, optimism, friendly, joyful, bright, energizing, cheerful

# **Color of the Year** 2021 MUS

Mug