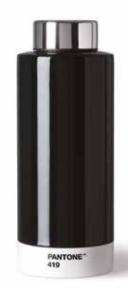

### Thermo Drinking bottle Steel 630 ml

10112 Stainless steel Ø74 x 190 mm 630 ml outside 530 ml inside Colli size 6 Made in PRC.

## Drinking bottle Steel 630 ml

10109 Stainless steel, PP Ø74 x 190 mm 630 ml Colli size 6 Made in PRC.