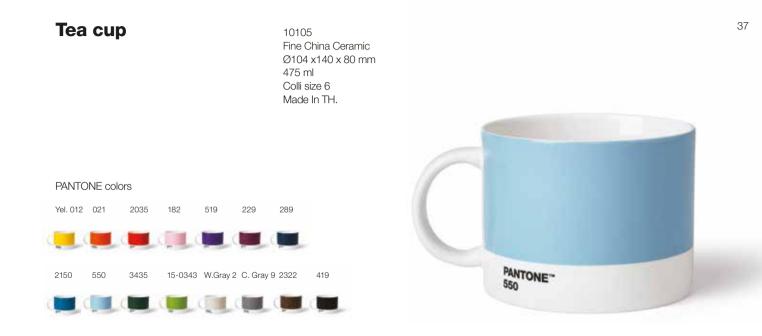

#### Cortado Thermo Cup Set of 4

#### 101062121

Cortado set of 4pcs 4 x 190ML Thermo / Double wall 2 with coy combi color 1 in 17-5104 Ultimate Gray 1 in 13-0647 illuminating Fine China Ceramic Made In TH.

#### Cortado Thermo Cup

## Color of the Year 2021

101062021

CORTADO CUP colli 6 pcs 190 ml. Thermo / Double wall Can contain up to 95 degrees hot drink, without burning your hand. Fine China Ceramic Made In TH.

Espresso cup Set of 4

#### PANTONE colors

Yel. 012 2035 2150 C.Gray 9