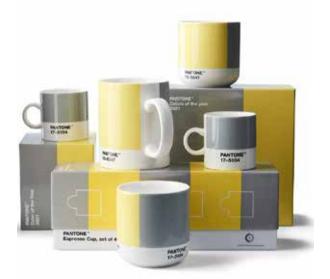

## Illuminating

Color of the Year 2021 Ultimate Gray 17-5104

PANTONE Color of the Year 2021 13-0647 Illuminating 17-5104 Ultimate Gray Coy 21 this is a combination of 2 colors, we at Copenhagen design would in these new times call this color of HOPE.

17-5104 Ultimate Gray Key Words: thoughtful, resilient, reliable, quietly assuring, pragmatic, solid, dependable 13-0647 Illuminating Key Words: Illuminating, hopeful, vitality, optimism, friendly, joyful, bright, energizing, cheerful