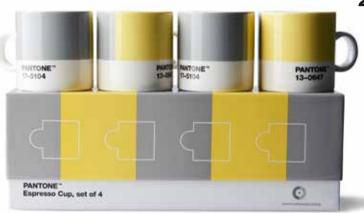

#### Espresso cup

## Color of the Year 2021

101042121

Colli size 6 pcs. Fine China Ceramic Made In TH.