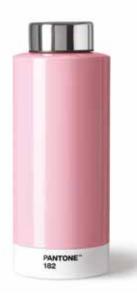

# <sup>36</sup> Meet

PANTONE" Yellow 012



## Cortado Thermo Cup

10106 190 ML Colli size 6 pcs. Thermo / Double wall Fine China Ceramic Made In TH.



### Pantone colors







Cortado Thermo Cup Set of 4





101060000 Colli size 6 sets Thermo / Double wall Fine China Ceramic Made In TH.



101060001 Colli size 6 sets Thermo / Double wall Fine China Ceramic Made In TH.











#### **Espresso cup** 10104 Fine China Ceramic Ø 62 x 86 x 61.5 mm 120 ml Colli size 6 Made In TH. PANTONE colors 600 Yel. 012 021 2035 182 257 519 229 289 Bronze Silver 876 877 C 🗐 12 2150 550 3435 15-0343 578 Warm Cool 2322 419 19-4052 Gold Gray 2 Gray 9 10124

PANTONE"

Orange 021

# Move

PANTONE®

### To go cup

10110 Food tested Stainless steel, PP lid Ø75 x 164 mm 430 ml Colli size 6 Made in PRC.







### Thermo Drinking bottle Steel 630 ml

10112 Stainless steel Ø74 x 190 mm 630 ml outside 530 ml inside Colli size 6 Made in PRC.



## Drinking bottle Steel 630 ml

10109 Stainless steel, PP Ø74 x 190 mm 630 ml Colli size 6 Made in PRC.







### Drinking bottle Tritan

10108 Tritan with Steel lid Ø62 x 220 mm 500 ml Colli size 6 Made in PRC.



### **Card holder**

10800 Quality: ABS material 95 x 60 x 11 mm Colli size 10 Made in PRC.











## Key chain S

10130 Nylon, metal 180 x 33 mm Colli size 10 Made in PRC.











## Umbrella Small

Ø 100 CM

## 

Pantone colors

| 012 | 2035 | 182 | Gray 9 | 021 | 419 |
|-----|------|-----|--------|-----|-----|
|-----|------|-----|--------|-----|-----|



10161

Graphite Steel, Foldable 210 Sponge Material Black Mirror and Color outsi