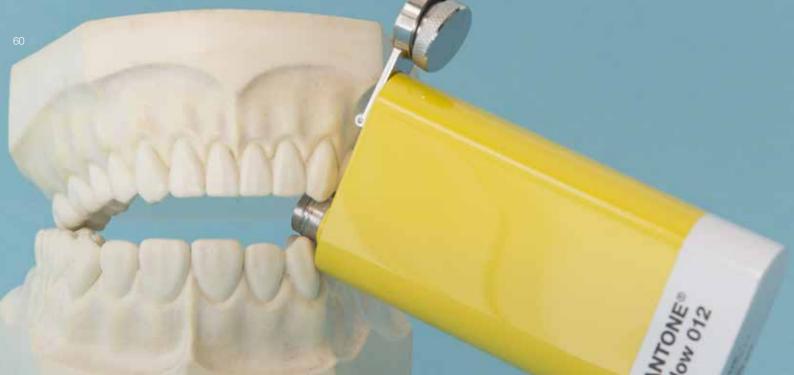

# PANTONE® Yellow 012

### **Work Display**

00004 Handmade Acrylic 400 x 500 x 440 mm Colli size 1

Pencil 7 HB 12 pcs. x 1 color

# <sup>36</sup> Meet

PANTONE" Yellow 012