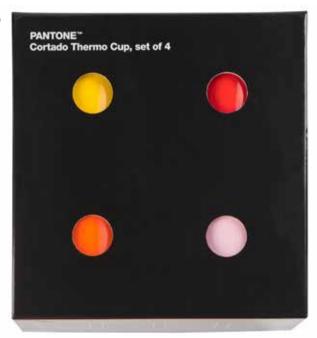

#### Cortado Thermo Cup Set of 4

#### 101062121

Cortado set of 4pcs 4 x 190ML Thermo / Double wall 2 with coy combi color 1 in 17-5104 Ultimate Gray 1 in 13-0647 illuminating Fine China Ceramic Made In TH.