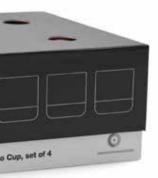

#### Cortado Thermo Cup Set of 4

#### 101062121

Cortado set of 4pcs 4 x 190ML Thermo / Double wall 2 with coy combi color 1 in 17-5104 Ultimate Gray 1 in 13-0647 illuminating Fine China Ceramic Made In TH.