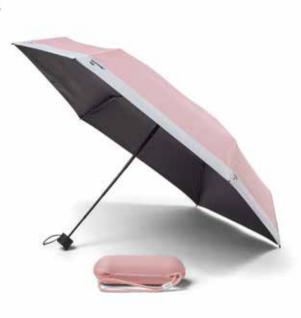

## Umbrella Small

Ø 100 CM

## 

Pantone colors

| 012 | 2035 | 182 | Gray 9 | 021 | 419 |
|-----|------|-----|--------|-----|-----|
|-----|------|-----|--------|-----|-----|

10161

Graphite Steel, Foldable 210 Sponge Material Black Mirror and Color outside Colli 6 pcs each color Made in PRC.