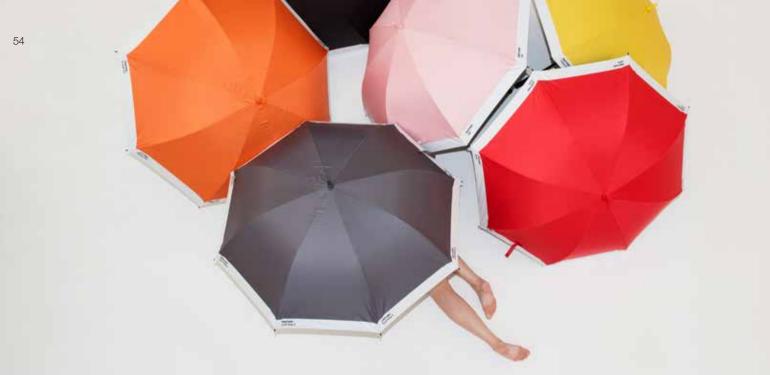

## Umbrella Small

Ø 100 CM

## 

Pantone colors

| 012 | 2035 | 182 | Gray 9 | 021 | 419 |
|-----|------|-----|--------|-----|-----|
|-----|------|-----|--------|-----|-----|

10161

Graphite Steel, Foldable 210 Sponge Material Black Mirror and Color outside Colli 6 pcs each color Made in PRC.

## Umbrella Large

## Ø 130 CM

10160

Graphite Steel, Foldable 210 Sponge Material Black Mirror and Color outside Colli 6 pcs each color Made in PRC.

### Pantone colors

| 012 | 2035 | 182 | Gray 9 | 021 | 419 |
|-----|------|-----|--------|-----|-----|
|-----|------|-----|--------|-----|-----|