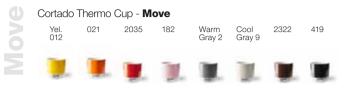

## Cortado Thermo Cup

10106 190 ML Colli size 6 pcs. Thermo / Double wall Fine China Ceramic Made In TH.

### Pantone colors

Cortado Thermo Cup Set of 4

101060000 Colli size 6 sets Thermo / Double wall Fine China Ceramic Made In TH.

101060001 Colli size 6 sets Thermo / Double wall Fine China Ceramic Made In TH.