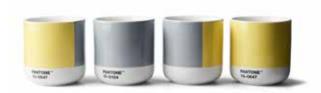

## Illuminating

Color of the Year 2021 Ultimate Gray 17-5104

PANTONE Color of the Year 2021 13-0647 Illuminating 17-5104 Ultimate Gray Coy 21 this is a combination of 2 colors, we at Copenhagen design would in these new times call this color of HOPE.

17-5104 Ultimate Gray Key Words: thoughtful, resilient, reliable, quietly assuring, pragmatic, solid, dependable 13-0647 Illuminating Key Words: Illuminating, hopeful, vitality, optimism, friendly, joyful, bright, energizing, cheerful