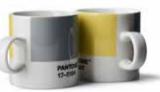

## Illuminating

Color of the Year 2021 Ultimate Gray 17-5104

PANTONE Color of the Year 2021 13-0647 Illuminating 17-5104 Ultimate Gray Coy 21 this is a combination of 2 colors, we at Copenhagen design would in these new times call this color of HOPE.

17-5104 Ultimate Gray Key Words: thoughtful, resilient, reliable, quietly assuring, pragmatic, solid, dependable 13-0647 Illuminating Key Words: Illuminating, hopeful, vitality, optimism, friendly, joyful, bright, energizing, cheerful

# **Color of the Year** 2021 MUS

Mug