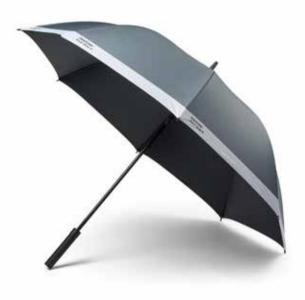

## Umbrella Large

## Ø 130 CM

10160

Graphite Steel, Foldable 210 Sponge Material Black Mirror and Color outside Colli 6 pcs each color Made in PRC.

### Pantone colors

| 012 | 2035 | 182 | Gray 9 | 021 | 419 |
|-----|------|-----|--------|-----|-----|
|-----|------|-----|--------|-----|-----|