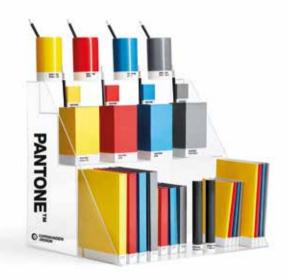

### **Work Display**

00004 Handmade Acrylic 400 x 500 x 440 mm Colli size 1

Pencil 7 HB 12 pcs. x 1 color