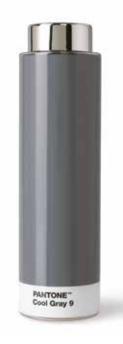

### Thermo Drinking bottle Steel 630 ml

10112 Stainless steel Ø74 x 190 mm 630 ml outside 530 ml inside Colli size 6 Made in PRC.

## Drinking bottle Steel 630 ml

10109 Stainless steel, PP Ø74 x 190 mm 630 ml Colli size 6 Made in PRC.