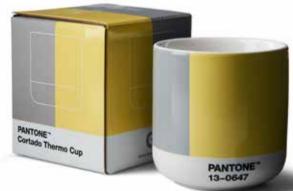

#### Cortado Thermo Cup

## Color of the Year 2021

101062021

CORTADO CUP colli 6 pcs 190 ml. Thermo / Double wall Can contain up to 95 degrees hot drink, without burning your hand. Fine China Ceramic Made In TH.

Espresso cup Set of 4