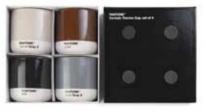

#### Cortado Thermo Cup Set of 4

#### 101062121

Cortado set of 4pcs 4 x 190ML Thermo / Double wall 2 with coy combi color 1 in 17-5104 Ultimate Gray 1 in 13-0647 illuminating Fine China Ceramic Made In TH.