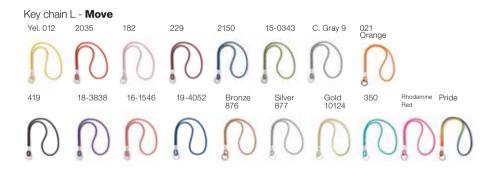

101030001

Pride Mug In Giftbox 375 ML. Colli size 8 pcs Fine China Ceramic Made In TH.



## PANTONE 101040000 Pride Espresso set

1 pride and 6 complimentary in solid color Colli size 8 sets. Fine China Ceramic Made In TH.



65

## Color & Product Overview

4.6















Drinking bottle Steel L - Move Yel. 012 2035 182 2150 15-0343 C. Gray 9 419 229



### Drinking bottle Tritan - Move







| 0      |
|--------|
|        |
|        |
| $\geq$ |

| Umbrella Large - <b>Move</b> |      |     |        |     |     |
|------------------------------|------|-----|--------|-----|-----|
| 012                          | 2035 | 182 | Gray 9 | 021 | 419 |
|                              |      |     |        |     |     |
|                              |      |     |        |     |     |







## **B2B / Private label:**

We at Copenhagen design are specialized in developing solutions for the collaboration between companies / B2B.

Uniqueness is the key word, and when you combine uniqueness and high-end products, it will leave a professional impression behind.

Production time 40-60 days + transportation from confirmed color. Call us directly for any inquiry.

We have worked among others with:

- HAWORTH INC / US
- HUAWEI / HONG KONG
- HARRODS / UK
- ANGEL OF US / KOREA
- YALE UNIVERSITY / US
- VEUVE CLICQUOT / FRANCE





Copenhagen.design 2021

Photographers cover: Sarah Buthmann & Frederik Kastrupsen

Model front cover: Pauline from Copenhagen, wearing her own clothes

Model back cover: Christopher from Copenhagen, wearing his own clothes

Photographer inside: Sarah Buthm