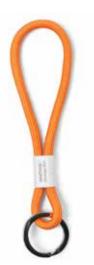

120 ml Colli size 6 Made In TH. PANTONE colors 600 Yel. 012 021 2035 182 257 519 229 289 Bronze Silver 876 877 C 🗐 12 2150 550 3435 15-0343 578 Warm Cool 2322 419 19-4052 Gold Gray 2 Gray 9 10124

PANTONE"

Orange 021

# Move

PANTONE®

### To go cup

10110 Food tested Stainless steel, PP lid Ø75 x 164 mm 430 ml Colli size 6 Made in PRC.







### Thermo Drinking bottle Steel 630 ml

10112 Stainless steel Ø74 x 190 mm 630 ml outside 530 ml inside Colli size 6 Made in PRC.



## Drinking bottle Steel 630 ml

10109 Stainless steel, PP Ø74 x 190 mm 630 ml Colli size 6 Made in PRC.







### Drinking bottle Tritan

10108 Tritan with Steel lid Ø62 x 220 mm 500 ml Colli size 6 Made in PRC.



### **Card holder**

10800 Quality: ABS material 95 x 60 x 11 mm Colli size 10 Made in PRC.











## Key chain S

10130 Nylon, metal 180 x 33 mm Colli size 10 Made in PRC.











## Umbrella Small

Ø 100 CM

## 

Pantone colors

| 012 | 2035 | 182 | Gray 9 | 021 | 419 |
|-----|------|-----|--------|-----|-----|
|-----|------|-----|--------|-----|-----|



10161

Graphite Steel, Foldable 210 Sponge Material Black Mirror and Color outside Colli 6 pcs each color Made in PRC.

## Umbrella Large

## Ø 130 CM

10160

Graphite Steel, Foldable 210 Sponge Material Black Mirror and Color outside Colli 6 pcs each color Made in PRC.

### Pantone colors

| 012 | 2035 | 182 | Gray 9 | 021 | 419 |
|-----|------|-----|--------|-----|-----|
|-----|------|-----|--------|-----|-----|











## Hip flask

10111 Coated Stainless steel 120 x 60 x 22 mm Colli size 6 Made in PRC.

# PANTONE" **Hip F