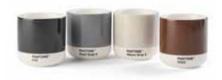

#### Cortado Thermo Cup Set of 4

#### 101062121

Cortado set of 4pcs 4 x 190ML Thermo / Double wall 2 with coy combi color 1 in 17-5104 Ultimate Gray 1 in 13-0647 illuminating Fine China Ceramic Made In TH.