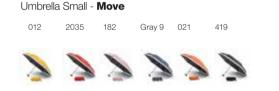

## Umbrella Small

Ø 100 CM

## 

Pantone colors

| 012 | 2035 | 182 | Gray 9 | 021 | 419 |
|-----|------|-----|--------|-----|-----|
|-----|------|-----|--------|-----|-----|

10161

Graphite Steel, Foldable 210 Sponge Material Black Mirror and Color outside Colli 6 pcs each color Made in PRC.