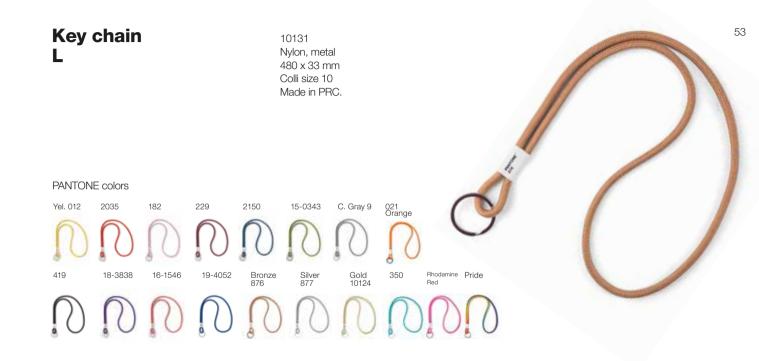

19 229 289 Bronze Silver 876 877 C 🗐 12 2150 550 3435 15-0343 578 Warm Cool 2322 419 19-4052 Gold Gray 2 Gray 9 10124

PANTONE"

Orange 021

# Move

PANTONE®

### To go cup

10110 Food tested Stainless steel, PP lid Ø75 x 164 mm 430 ml Colli size 6 Made in PRC.







### Thermo Drinking bottle Steel 630 ml

10112 Stainless steel Ø74 x 190 mm 630 ml outside 530 ml inside Colli size 6 Made in PRC.



## Drinking bottle Steel 630 ml

10109 Stainless steel, PP Ø74 x 190 mm 630 ml Colli size 6 Made in PRC.







### Drinking bottle Tritan

10108 Tritan with Steel lid Ø62 x 220 mm 500 ml Colli size 6 Made in PRC.



### **Card holder**

10800 Quality: ABS material 95 x 60 x 11 mm Colli size 10 Made in PRC.











## Key chain S

10130 Nylon, metal 180 x 33 mm Colli size 10 Made in PRC.











## Umbrella Small

Ø 100 CM

## 

Pantone colors

| 012 | 2035 | 182 | Gray 9 | 021 | 419 |
|-----|------|-----|--------|-----|-----|
|-----|------|-----|--------|-----|-----|



10161

Graphite Steel, Foldable 210 Sponge Material Black Mirror and Color outside Colli 6 pcs each color Made in PRC.

## Umbrella Large

## Ø 130 CM

10160

Graphite Steel, Foldable 210 Sponge Material Black Mirror and Color outside Colli 6 pcs each color Made in PRC.

### Pantone colors

| 012 | 2035 | 182 | Gray 9 | 021 | 419 |
|-----|------|-----|--------|-----|-----|
|-----|------|-----|--------|-----|-----|











## Hip flask

10111 Coated Stainless steel 120 x 60 x 22 mm Colli size 6 Made in PRC.

# PANTONE" **Hip Flask** PANTONE" 10124







## PANTONE Pride

Mug

101030001

Pride Mug In Gif