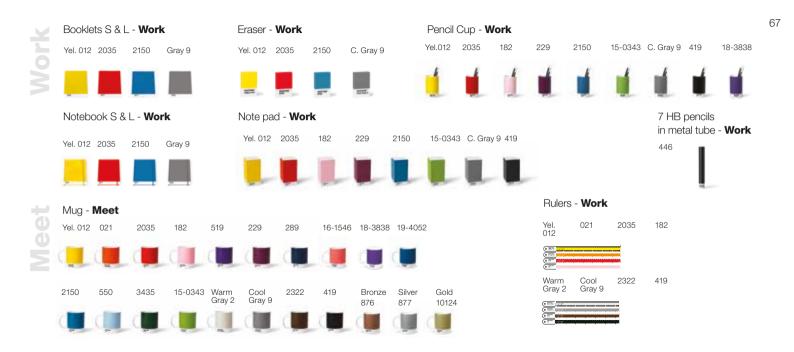

### Booklets Set of 2

10143 Paper L: 220 x 170 x 5 mm S: 170 x 120 x 5 mm Colli size 6 FSC™ Certified Paper Made in PRC.

#### PANTONE colors

Yel. 012 2035 2150 C.Gray 9

### **Notebook S**

10144 170 x 120 x 22 mm Colli size 4 FSC™ Certified Paper Unlined Made in PRC.

| Yel. 012 | 2035 | 2150 | C. Gray 9 |
|----------|------|------|-----------|
|          |      |      |           |
| -        | _    | - 1  | -         |

### **Notebook L**

10145 220 x 170 x 22 mm Colli size 4 FSC™ Certified Paper Unlined Made in PRC.

### **Sticky notes**

10142 FSC<sup>™</sup> Certified Paper 75 x 75 x 146 mm Colli size 8 Made in PRC.

#### **Eraser**

10148 Rubber 65 x 40 x 15 mm Colli size 12 Made in PRC.

#### PANTONE colors

Yel. 012 2035 2150 C. Gray 9

Metal tube that contains 7 pcs pantone wood pencils.

10140 Aluminum tube, wood pencils Ø26 x 185 mm Colli size 6 FSC™ Certified Wood Made in PRC.

| $\bigcirc$    | $\bigcirc$     | $\bigcirc$         | $\bigcirc$                                                                                                                                                                                                                                                                                                                                                                                                                                                                                                                                                                                                                                                                                                                                                                                                                                                                                                                                                                                                                                                                                                                                                                                                                                                                                                                                                                                                                                                                                                                                                                                                                                                                                                                                                                                                                                                                                                                                                                                                                                                                                                                          |
|---------------|----------------|--------------------|-------------------------------------------------------------------------------------------------------------------------------------------------------------------------------------------------------------------------------------------------------------------------------------------------------------------------------------------------------------------------------------------------------------------------------------------------------------------------------------------------------------------------------------------------------------------------------------------------------------------------------------------------------------------------------------------------------------------------------------------------------------------------------------------------------------------------------------------------------------------------------------------------------------------------------------------------------------------------------------------------------------------------------------------------------------------------------------------------------------------------------------------------------------------------------------------------------------------------------------------------------------------------------------------------------------------------------------------------------------------------------------------------------------------------------------------------------------------------------------------------------------------------------------------------------------------------------------------------------------------------------------------------------------------------------------------------------------------------------------------------------------------------------------------------------------------------------------------------------------------------------------------------------------------------------------------------------------------------------------------------------------------------------------------------------------------------------------------------------------------------------------|
| PANTON<br>419 | PANTON<br>2322 | PANTON<br>Cool Gra | PANTON<br>Warm Gr                                                                                                                                                                                                                                                                                                                                                                                                                                                                                                                                                                                                                                                                                                                                                                                                                                                                                                                                                                                                                                                                                                                                                                                                                                                                                                                                                                                                                                                                                                                                                                                                                                                                                                                                                                                                                                                                                                                                                                                                                                                                                                                   |
|               |                |                    | <ul> <li>Mantone: minimum minimum</li></ul> |

| $\bigcirc$                                        | $\bigcirc$                                                                                                                                                                                                                                                                                                                                                                                                                                                                                                                                                                                                                                                                                                                                                                                                                                                                                                                                                                                                                                                                                                                                                                                                                                                | $\bigcirc$                                                                                                                                                                                                                                                                                                                                                                                                                                                                                                                                                                                                                                                                                                                                                                                                                                                                                                                                                                                                                                                                                                                                                                                                                                                                                                                                                                                                                                                                                                                                                                                                                                                                                                                                                                                                                                                                                                                                                                                                                                                                                                                     | $\bigcirc$             |
|---------------------------------------------------|-----------------------------------------------------------------------------------------------------------------------------------------------------------------------------------------------------------------------------------------------------------------------------------------------------------------------------------------------------------------------------------------------------------------------------------------------------------------------------------------------------------------------------------------------------------------------------------------------------------------------------------------------------------------------------------------------------------------------------------------------------------------------------------------------------------------------------------------------------------------------------------------------------------------------------------------------------------------------------------------------------------------------------------------------------------------------------------------------------------------------------------------------------------------------------------------------------------------------------------------------------------|--------------------------------------------------------------------------------------------------------------------------------------------------------------------------------------------------------------------------------------------------------------------------------------------------------------------------------------------------------------------------------------------------------------------------------------------------------------------------------------------------------------------------------------------------------------------------------------------------------------------------------------------------------------------------------------------------------------------------------------------------------------------------------------------------------------------------------------------------------------------------------------------------------------------------------------------------------------------------------------------------------------------------------------------------------------------------------------------------------------------------------------------------------------------------------------------------------------------------------------------------------------------------------------------------------------------------------------------------------------------------------------------------------------------------------------------------------------------------------------------------------------------------------------------------------------------------------------------------------------------------------------------------------------------------------------------------------------------------------------------------------------------------------------------------------------------------------------------------------------------------------------------------------------------------------------------------------------------------------------------------------------------------------------------------------------------------------------------------------------------------------|------------------------|
| PANTONE"<br>182                                   | PANTONE"<br>2035                                                                                                                                                                                                                                                                                                                                                                                                                                                                                                                                                                                                                                                                                                                                                                                                                                                                                                                                                                                                                                                                                                                                                                                                                                          | PANTONE"<br>Orange 021                                                                                                                                                                                                                                                                                                                                                                                                                                                                                                                                                                                                                                                                                                                                                                                                                                                                                                                                                                                                                                                                                                                                                                                                                                                                                                                                                                                                                                                                                                                                                                                                                                                                                                                                                                                                                                                                                                                                                                                                                                                                                                         | PANTONE"<br>Yellow 012 |
| ្លាលក្រុមស្រុកស្រុកស្រុកស្រុកស្រុកស្រុកស្រុកស្រុក | and a second a se | 2009 Construction of the c |                        |
|                                                   |                                                                                                                                                                                                                                                                                                                                                                                                                                                                                                                                                                                                                                                                                                                                                                                                                                                                                                                                                                                                                                                                                                                                                                                                                                                           |                                                                                                                                                                                                                                                                                                                                                                                                                                                                                                                                                                                                                                                                                                                                                                                                                                                                                                                                                                                                                                                                                                                                                                                                                                                                                                                                                                                                                                                                                                                                                                                                                                                                                                                                                                                                                                                                                                                                                                                                                                                                                                                                |                        |

### Ruler Steel 30 cm

10147 Stainless "spring" steel 23mm x 300mm colli size 12 pcs Made in PRC.

|     | 021 | 2035 | 182 | Warm   |        | 2322 | 419 |
|-----|-----|------|-----|--------|--------|------|-----|
| 012 |     |      |     | Gray 2 | Gray 9 |      |     |

#### **Pencil Cup**

10149 Fine China Ceramic Ø68 x 68 x 185 mm Colli size 6 Made In TH.

### **Work Display**

00004 Handmade Acrylic 400 x 500 x 440 mm Colli size 1

Pencil 7 HB 12 pcs. x 1 color