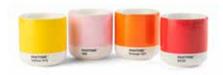

#### Cortado Thermo Cup Set of 4

#### 101062121

Cortado set of 4pcs 4 x 190ML Thermo / Double wall 2 with coy combi color 1 in 17-5104 Ultimate Gray 1 in 13-0647 illuminating Fine China Ceramic Made In TH.