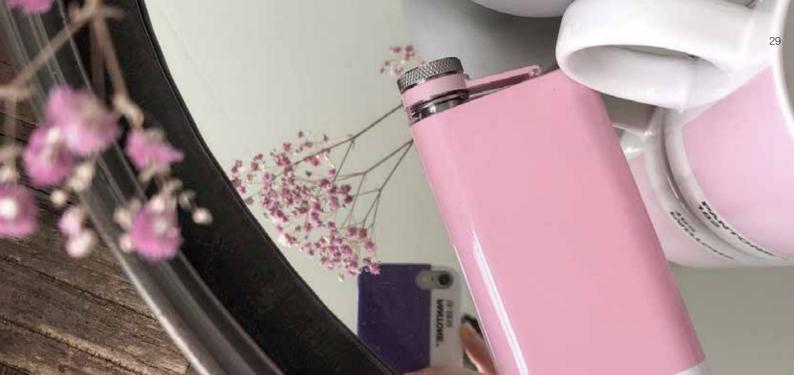

## Hip flask

10111 Coated Stainless steel 120 x 60 x 22 mm Colli size 6 Made in PRC.

# PANTONE" **Hip Flask** PANTONE" 10124