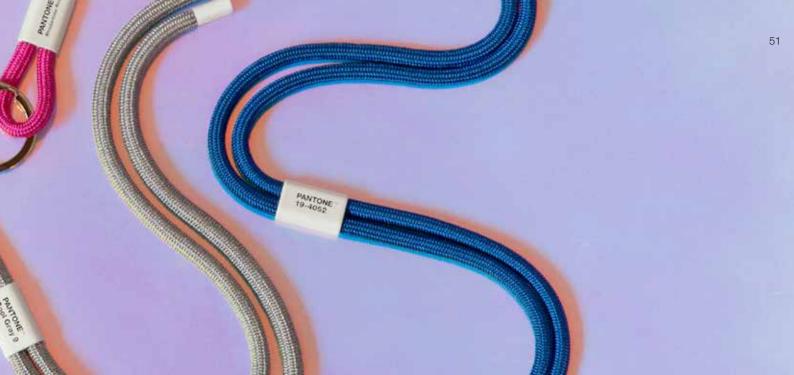

mm 120 ml Colli size 6 Made In TH. PANTONE colors 600 Yel. 012 021 2035 182 257 519 229 289 Bronze Silver 876 877 C 🗐 12 2150 550 3435 15-0343 578 Warm Cool 2322 419 19-4052 Gold Gray 2 Gray 9 10124

PANTONE"

Orange 021

# Move

PANTONE®

### To go cup

10110 Food tested Stainless steel, PP lid Ø75 x 164 mm 430 ml Colli size 6 Made in PRC.







### Thermo Drinking bottle Steel 630 ml

10112 Stainless steel Ø74 x 190 mm 630 ml outside 530 ml inside Colli size 6 Made in PRC.



## Drinking bottle Steel 630 ml

10109 Stainless steel, PP Ø74 x 190 mm 630 ml Colli size 6 Made in PRC.







### Drinking bottle Tritan

10108 Tritan with Steel lid Ø62 x 220 mm 500 ml Colli size 6 Made in PRC.



### **Card holder**

10800 Quality: ABS material 95 x 60 x 11 mm Colli size 10 Made in PRC.











## Key chain S

10130 Nylon, metal 180 x 33 mm Colli size 10 Made in PRC.











## Umbrella Small

Ø 100 CM

## 

Pantone colors

| 012 | 2035 | 182 | Gray 9 | 021 | 419 |
|-----|------|-----|--------|-----|-----|
|-----|------|-----|--------|-----|-----|



10161

Graphite Steel, Foldable 210 Sponge Material Black Mirror and Color outside Colli 6 pcs each color Made in PRC.

## Umbrella Large

## Ø 130 CM

10160

Graphite Steel, Foldable 210 Sponge Material Black Mirror and Color outside Colli 6 pcs each color Made in PRC.

### Pantone colors

| 012 | 2035 | 182 | Gray 9 | 021 | 419 |
|-----|------|-----|--------|-----|-----|
|-----|------|-----|--------|-----|-----|











## Hip flask

10111 Coated Stainless steel 120 x 60 x 22 mm Colli size 6 Made in PRC.

# PANTONE" **Hip