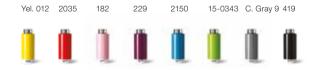

## Color & Product Overview

4.6

Drinking bottle Steel L - Move Yel. 012 2035 182 2150 15-0343 C. Gray 9 419 229

### Drinking bottle Tritan - Move

| 0      |
|--------|
|        |
|        |
| $\geq$ |

| Umbrella Large - <b>Move</b> |      |     |        |     |     |
|------------------------------|------|-----|--------|-----|-----|
| 012                          | 2035 | 182 | Gray 9 | 021 | 419 |
|                              |      |     |        |     |     |
|                              |      |     |        |     |     |