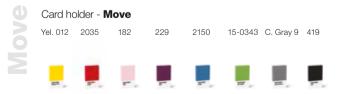

### **Card holder**

10800 Quality: ABS material 95 x 60 x 11 mm Colli size 10 Made in PRC.