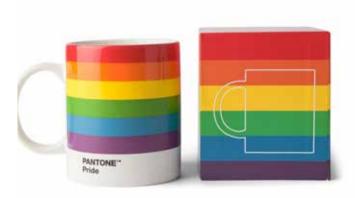

## PANTONE Pride

Mug

101030001

Pride Mug In Giftbox 375 ML. Colli size 8 pcs Fine China Ceramic Made In TH.