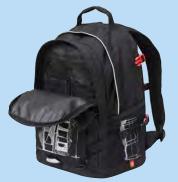

#### Bringing you premium quality school bags and accessories through advanced features and fabrications.

ADJUSTABLE BACKPANEL Backpack includes individual fit system, allowing for an optimal fit.

**BIKE LIGHT LOOP** Reflective loop, allowing easy attachment of bike lights

ATTACHABLE FUNCTION

Allow for top attachment

of a gym bag.

**BOOK COMPARTMENT** Book compartment/elastic book strap for optimal weight distribution

BREATHABLE Specially designed back panels allowing for air to pass between bag and child's back.

**COMPRESSION STRAPS** Features external compression straps for added control and/or