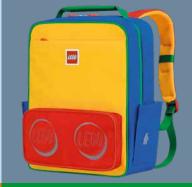

## **Easy School Bag**

20043

 Dimensions:
 H40.5 x W30 x D20.5 cm

 Weight:
 790 g

 Volume:
 18 ltr

 Material:
 300D/600D Polyester

Four stable bottom studs lifting up the bag from dirt and small puddles

Side pockets for water bottle and smaller items

Reflective elements on all four sides of the bag

LEGO® NINJAGO®,

Kai/Fire

20043-2001

LEGO® NINJAGO®,

Jay/Lightning

20043-2002

LEGO® NINJAGO®, Energy 20043-2011