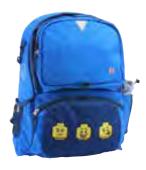

LEGO® Minifigures™, Black 20041-1815

LEGO® Minifigures™, Burgundy Camo 20041-1916

LEGO<sup>®</sup> Minifigures™, Blue Camo 20041-1917