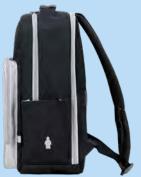

#### SIDE POCKET

Functional side pocket for fruit and/or water bottle.

Reflective elements on all four sides of the bag

LEGO® NINJAGO®,

Kai/Fire

20043-2001

LEGO® NINJAGO®,

Jay/Lightning

20043-2002

LEGO® NINJAGO®, Energy 20043-2011