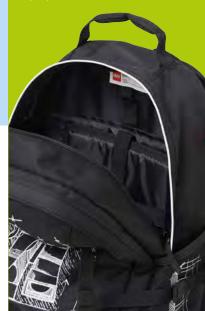

#### All LEGO<sup>®</sup> School Bags are...

All LEGO<sup>®</sup> school bags are made of water repellent material and have reflective elements on all four sides of the bag to provide maximum safety in traffic. We value high wearing comfort, which is why all our bags have an adjustable sternum strap for optimal fit. LEGO<sup>®</sup> school bags are all equipped with a name tag inside for easy identification and an interchangeable buckle system for easy attachment of keys or our LEGO<sup>®</sup> wallets.

#### **INTERNAL**

**ORGANIZATION PANEL** For easy organization of your personal belongings and quick access to your everyday essentials.

LAPTOP COMPARTMENT Bag designed to fit a laptop.