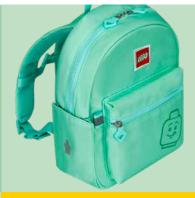

### **ZERO Backpack**

20042-1816

| Dimensions: | H45 x W34 x D21 cm |
|-------------|--------------------|
| Weight:     | 690 g              |
| Volume:     | 22 ltr             |
| Material:   | 600D Polyester     |

ECO FRIENDLY MATERIAL **MADE FROM** RECYCLED **PET BOTTLES** 

Large compartment with pocket for laptop and tablet

Side pocket for water

WEAR IT **PROUDLY!** 

Front pocket with organizer panel

Reversable dual compression buckle straps for additional storage