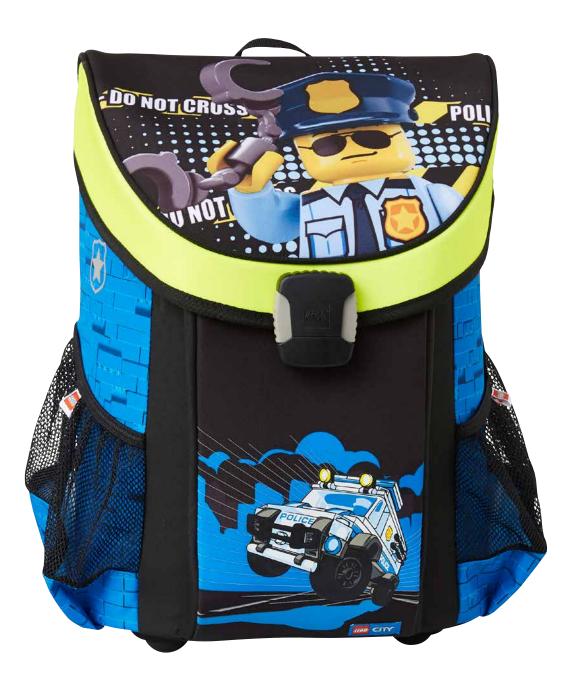

LEGO<sup>®</sup> City, Police Cop 20043-2003

LEGO<sup>®</sup> Friends™,

Emma and Chico

20043-2004

**LEGO<sup>®</sup> Friends™,** Hearts 20043-2005

LEGO<sup>®</sup> Friends™, Girls Rock 20043-1914

Ergonomic back panel with adjustable shoulderand sternum straps for high carrying comfort