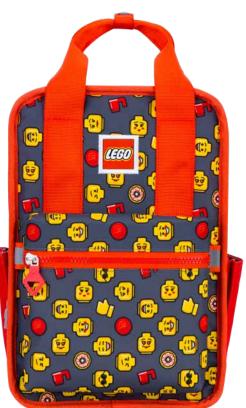

#### **3D Pencil Case**

#### 20027

| Dimensions: | H6 x W21 x D10 cm   |
|-------------|---------------------|
| Weight:     | 120 g               |
| Volume:     | 1 ltr               |
| Material:   | 300D/600D Polyester |