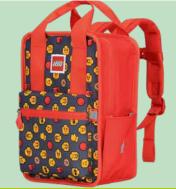

### **Freshmen School Bag**

20167

Dimensions:H42 x W30 x D22 cmWeight:930 gVolume:20 ltrMaterial:300D/600D Polyester

Main compartment with padded laptop- and tablet compartment and elastic book strap

Four stable bottom studs lifting up the bag from dirt and small puddles

Side pocket with drawstring closure for fruit and small items

Reflective elements on all four sides of the bag

LEGO®, Faces/Blue 20167-2006

LEGO®, Faces/Black 20167-2007