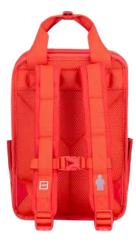

### **Freshmen School Bag**

20167

Dimensions:H42 x W30 x D22 cmWeight:930 gVolume:20 ltrMaterial:300D/600D Polyester

Main compartment with padded laptop- and tablet compartment and elastic book strap

Four stable bottom studs lifting up the bag from dirt and small puddles

Side pocket with drawstring closure for fruit and small items

Reflective elements on all four sides of the bag

LEGO®, Faces/Blue 20167-2006

LEGO®, Faces/Black 20167-2007