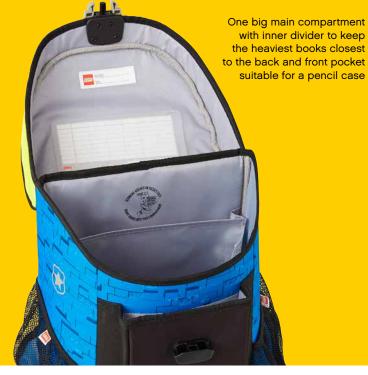

## **Backpack Trolley**

10045

 Dimensions:
 H39/49 x W32 x D22 cm

 Weight:
 1300 g

 Volume:
 20 ltr

 Material:
 300D/600D Polyester

Front pocket for pencil case and other small items

Main compartment with inner divider to keep the heaviest books closest to the back