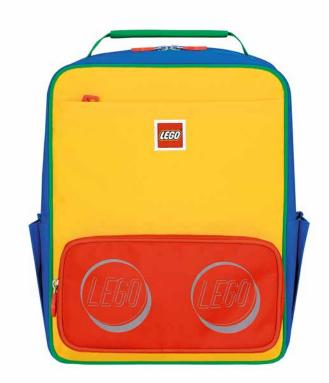

## **Easy School Bag**

20043

 Dimensions:
 H40.5 x W30 x D20.5 cm

 Weight:
 790 g

 Volume:
 18 ltr

 Material:
 300D/600D Polyester

Four stable bottom studs lifting up the bag from dirt and small puddles

Side pockets for water bottle and smaller items

Reflective elements on all four sides of the bag

LEGO® NINJAGO®,

Kai/Fire

20043-2001

LEGO® NINJAGO®,

Jay/Lightning

20043-2002

LEGO® NINJAGO®, Energy 20043-2011

LEGO<sup>®</sup> City, Police Cop 20043-2003

LEGO<sup>®</sup> Friends™,

Emma and Chico

20043-2004

**LEGO<sup>®</sup> Friends™,** Hearts 20043-2005

LEGO<sup>®</sup> Friends™, Girls Rock 20043-1914

Ergonomic back panel with adjustable shoulderand sternum straps for high carrying comfort