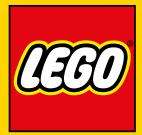

### **Fun Backpack Small**

Dimensions: H32 x W21 x D13 cm Weight: 335 g Volume: 8 ltr Material:

300D Polyester

LEGO<sup>®</sup>, Heads and Cups/Yellow 20127-1934

LEGO®, Heads and Cups/Red 20127-1932

LEGO<sup>®</sup>, Heads and Cups/Blue 20127-1933

One large compartment with name tag and front pocket for smaller items

Reflective elements on all four sides of the bag

20128-1933