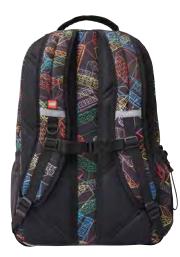

### **ZERO Backpack**

20042-1816

| Dimensions: | H45 x W34 x D21 cm |
|-------------|--------------------|
| Weight:     | 690 g              |
| Volume:     | 22 ltr             |
| Material:   | 600D Polyester     |

ECO FRIENDLY MATERIAL **MADE FROM** RECYCLED **PET BOTTLES** 

Large compartment with pocket for laptop and tablet

Side pocket for water

WEAR IT **PROUDLY!** 

Front pocket with organizer panel

Reversable dual compression buckle straps for additional storage