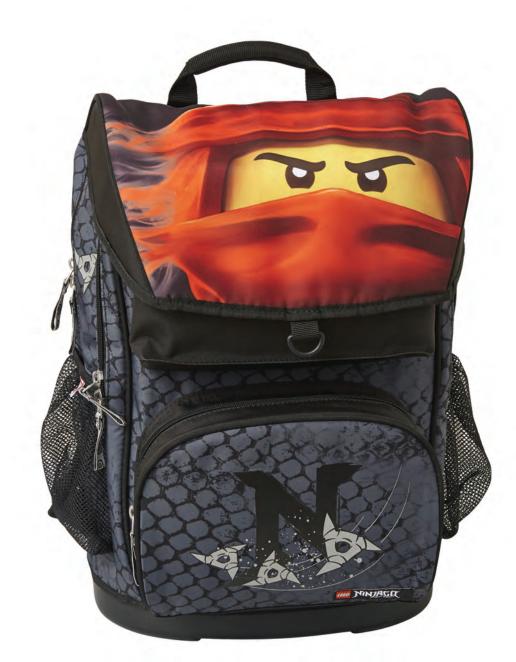

## **Easy School Bag**

20043

 Dimensions:
 H40.5 x W30 x D20.5 cm

 Weight:
 790 g

 Volume:
 18 ltr

 Material:
 300D/600D Polyester

Four stable bottom studs lifting up the bag from dirt and small puddles

Side pockets for water bottle and smaller items

Reflective elements on all four sides of the bag

LEGO® NINJAGO®,

Kai/Fire

20043-2001

LEGO® NINJAGO®,

Jay/Lightning

20043-2002

LEGO® NINJAGO®, Energy 20043-2011

LEGO<sup>®</sup> City, Police Cop 20043-2003

LEGO<sup>®</sup> Friends™,

Emma and Chico

20043-2004

**LEGO<sup>®</sup> Friends™,** Hearts 20043-2005

LEGO<sup>®</sup> Friends™, Girls Rock 20043-1914

Ergonomic back panel with adjustable shoulderand sternum straps for high carrying comfort