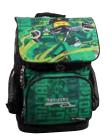

### **Optimo School Bag**

20109

 Dimensions:
 H40 x W28 x D22 cm

 Weight:
 750 g

 Volume:
 16 ltr/incl. Gymbag 24 ltr

 Material:
 300D/600D Polyester

#### ATTACHABLE GYMBAG ALWAYS INCLUDED

Solid bottom panel lifting up the bag from dirt and small puddles

Attachable gym bag

Reflective elements on all four sides of the bag

LEGO® NINJAGO®, Kai/Fire 20109-2001

LEGO® NINJAGO®, Jay/Lightning 20109-2002

LEGO<sup>®</sup> NINJAGO<sup>®</sup>, Energy 20109-1908

LEGO<sup>®</sup> City, Police Cop 20109-2003

LEGO<sup>®</sup> Friends™, Emma and Chico 20109-2004

LEGO<sup>®</sup> Friends™, Hearts 20109-2005