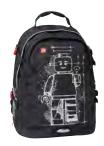

LEGO® Minifigures™, Black 20041-1815

LEGO® Minifigures™, Burgundy Camo 20041-1916

LEGO<sup>®</sup> Minifigures™, Blue Camo 20041-1917