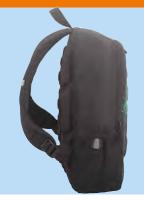

**ERGONOMIC:** It is important that the back of the school bag follows the child's spine. We offer bags with padded, wide shoulder straps, adjustable hip- and sternum straps and ergonomic back panels to ensure high comfort.

#### LIGHT WEIGHT

Our lightweight school bags help ensure the least amount of additional carry-weight.

**MAGNETIC BUCKLE** New magnetic buckle system easily opened with one hand.

NAME TAG Internal name tag for easy identification and personalization.