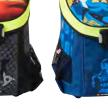

## **Easy School Bag**

20043

 Dimensions:
 H40.5 x W30 x D20.5 cm

 Weight:
 790 g

 Volume:
 18 ltr

 Material:
 300D/600D Polyester

Four stable bottom studs lifting up the bag from dirt and small puddles

Side pockets for water bottle and smaller items

Reflective elements on all four sides of the bag

LEGO® NINJAGO®,

Kai/Fire

20043-2001

LEGO® NINJAGO®,

Jay/Lightning

20043-2002

LEGO® NINJAGO®, Energy 20043-2011

LEGO<sup>®</sup> City, Police Cop 20043-2003

LEGO<sup>®</sup> Friends™,

Emma and Chico

20043-2004

**LEGO<sup>®</sup> Friends™,** Hearts 20043-2005

LEGO<sup>®</sup> Friends™, Girls Rock 20043-1914

Ergonomic back panel with adjustable shoulderand sternum straps for high carrying comfort