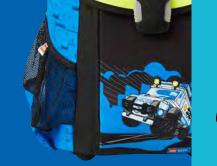

LEGO<sup>®</sup> City, Police Cop 20043-2003

LEGO<sup>®</sup> Friends™,

Emma and Chico

20043-2004

**LEGO<sup>®</sup> Friends™,** Hearts 20043-2005

LEGO<sup>®</sup> Friends™, Girls Rock 20043-1914

Ergonomic back panel with adjustable shoulderand sternum straps for high carrying comfort