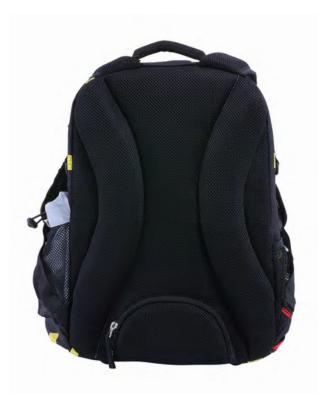

Reflective elements on all four sides of the bag

LEGO® NINJAGO®,

Kai/Fire

20043-2001

LEGO® NINJAGO®,

Jay/Lightning

20043-2002

LEGO® NINJAGO®, Energy 20043-2011

LEGO<sup>®</sup> City, Police Cop 20043-2003

LEGO<sup>®</sup> Friends™,

Emma and Chico

20043-2004

**LEGO<sup>®</sup> Friends™,** Hearts 20043-2005

LEGO<sup>®</sup> Friends™, Girls Rock 20043-1914

Ergonomic back panel with adjustable shoulderand sternum straps for high carrying comfort