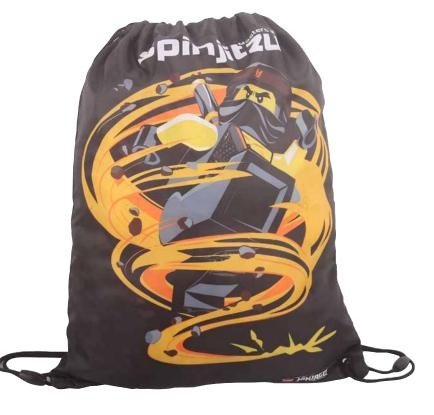

### **Drawstring Bag**

10105

Dimensions:H41 x W32 cmWeight:60 gVolume:10 ltrMaterial:Polyester

#### Safety Buckles

LEGO<sup>®</sup> NINJAGO<sup>®</sup>, Kai 10105-05

LEGO® NINJAGO®, Lloyd 10105-06

**LEGO<sup>®</sup> NINJAGO<sup>®</sup>, Jay** 10105-08

LEGO<sup>®</sup> NINJAGO<sup>®</sup>, Cole 10105-07