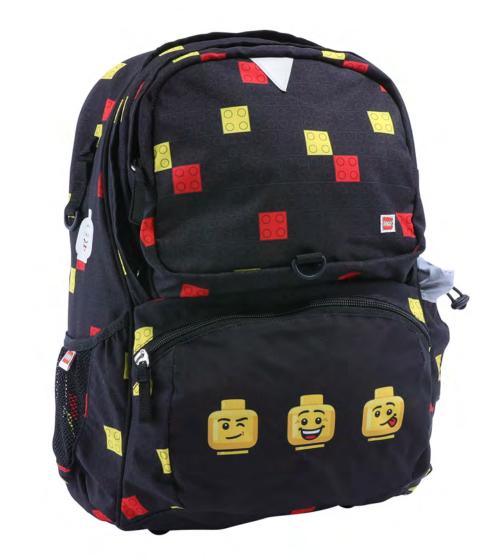

LEGO® Minifigures™, Black 20041-1815

LEGO® Minifigures™, Burgundy Camo 20041-1916

LEGO<sup>®</sup> Minifigures™, Blue Camo 20041-1917