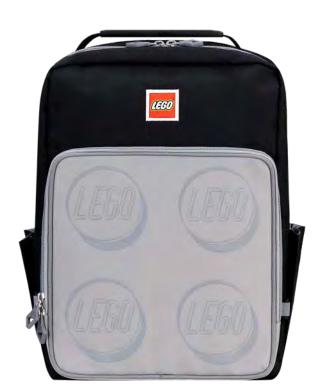

## **Classic Backpack Large**

20135

Dimensions:H40 x W29 x D14.5 cmWeight:490 gVolume:33 ltrMaterial:300D Polyester

LEGO<sup>®</sup>, Corporate Red 20135-1948

Protective laptop compartment in the back

Reflective elements on all four sides of the bag