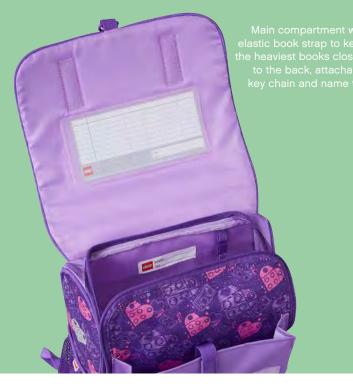

#### All LEGO<sup>®</sup> School Bags are...

All LEGO<sup>®</sup> school bags are made of water repellent material and have reflective elements on all four sides of the bag to provide maximum safety in traffic. We value high wearing comfort, which is why all our bags have an adjustable sternum strap for optimal fit. LEGO<sup>®</sup> school bags are all equipped with a name tag inside for easy identification and an interchangeable buckle system for easy attachment of keys or our LEGO<sup>®</sup> wallets.

### **Freshmen School Bag**

20167

Dimensions:H42 x W30 x D22 cmWeight:930 gVolume:20 ltrMaterial:300D/600D Polyester

Main compartment with padded laptop- and tablet compartment and elastic book strap

Four stable bottom studs lifting up the bag from dirt and small puddles