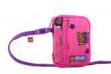

20063

Dimensions: H8 x W11.5 x D2 cm 60 g 0.25 ltr Weight: Volume: 300D/600D Polyester Material:

LEGO<sup>®</sup> NINJAGO®, Kai/Fire 20063-2001

LEGO<sup>®</sup>

Hearts

Friends™,

20063-2005

free free

20063-1914

LEGO® City, Police Cop

20063-2003

LEGO®, Friends™, Good Vibes 20063-1915