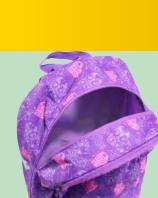

### **Extended Backpack**

10072

 Dimensions:
 H45.5 x W31 x D24 cm

 Weight:
 390 g

 Volume:
 30 ltr

 Material:
 300D Polyester

**LEGO®, Faces/ Blue** 10072-2006

LEGO<sup>®</sup>, Faces/ Black 10072-2007

Mesh side pockets for water bottle or other small items

**RESTYLED** 

Two large compartments and a smaller front pocket

Reflective elements on all four sides of the bag