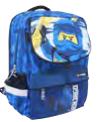

## **Easy School Bag**

20043

 Dimensions:
 H40.5 x W30 x D20.5 cm

 Weight:
 790 g

 Volume:
 18 ltr

 Material:
 300D/600D Polyester

Four stable bottom studs lifting up the bag from dirt and small puddles

Side pockets for water bottle and smaller items

Reflective elements on all four sides of the bag

LEGO® NINJAGO®,

Kai/Fire

20043-2001

LEGO® NINJAGO®,

Jay/Lightning

20043-2002

LEGO® NINJAGO®, Energy 20043-2011

LEGO<sup>®</sup> City, Police Cop 20043-2003

LEGO<sup>®</sup> Friends™,

Emma and Chico

20043-2004

**LEGO<sup>®</sup> Friends™,** Hearts 20043-2005

LEGO<sup>®</sup> Friends™, Girls Rock 20043-1914

Ergonomic back panel with adjustable shoulderand sternum straps for high carrying comfort