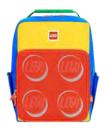

### **Classic Backpack Medium**

20134

| Dimensions: | H37 x W29 x D13 cm |
|-------------|--------------------|
| Weight:     | 455 g              |
| Volume:     | 18 ltr             |
| Material:   | 300D Polyester     |

LEGO<sup>®</sup>, Corporate Red 20134-1948

LEGO®, Corporate Green 20134-1951

**LEGO®, Grey** 20134-1952

Large main compartment, one small front pocket and two side pockets for water bottle and small items