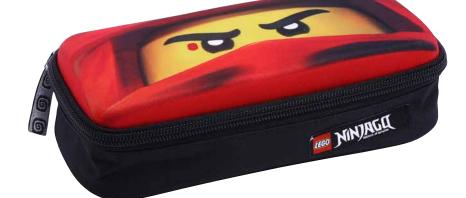

#### **3D Pencil Case**

#### 20027

| Dimensions: | H6 x W21 x D10 cm   |
|-------------|---------------------|
| Weight:     | 120 g               |
| Volume:     | 1 ltr               |
| Material:   | 300D/600D Polyester |