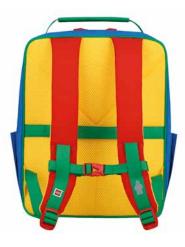

## **Easy School Bag**

20043

 Dimensions:
 H40.5 x W30 x D20.5 cm

 Weight:
 790 g

 Volume:
 18 ltr

 Material:
 300D/600D Polyester

Four stable bottom studs lifting up the bag from dirt and small puddles

Side pockets for water bottle and smaller items

LEGO<sup>®</sup> City, Police Cop 20043-2003

LEGO<sup>®</sup> Friends™,

Emma and Chico

20043-2004

**LEGO<sup>®</sup> Friends™,** Hearts 20043-2005

LEGO<sup>®</sup> Friends™, Girls Rock 20043-1914

Ergonomic back panel with adjustable shoulderand sternum straps for high carrying comfort