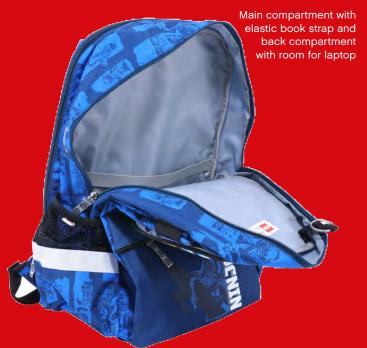

### **Freshmen School Bag**

20167

Dimensions:H42 x W30 x D22 cmWeight:930 gVolume:20 ltrMaterial:300D/600D Polyester

Main compartment with padded laptop- and tablet compartment and elastic book strap

Four stable bottom studs lifting up the bag from dirt and small puddles

Side pocket with drawstring closure for fruit and small items

Reflective elements on all four sides of the bag

LEGO®, Faces/Blue 20167-2006

LEGO®, Faces/Black 20167-2007