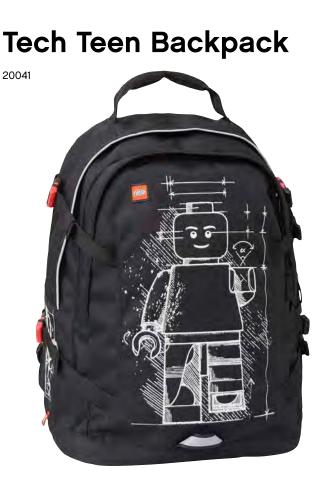

### **ZERO Backpack**

20042-1816

| Dimensions: | H45 x W34 x D21 cm |
|-------------|--------------------|
| Weight:     | 690 g              |
| Volume:     | 22 ltr             |
| Material:   | 600D Polyester     |

ECO FRIENDLY MATERIAL **MADE FROM** RECYCLED **PET BOTTLES** 

Large compartment with pocket for laptop and tablet

Side pocket for water

WEAR IT **PROUDLY!** 

Front pocket with organizer panel

Reversable dual compression buckle straps for additional storage

Front pocket with organizer panel for easy access

| Dimensions: | H40 x W31 x D21 c |
|-------------|-------------------|
| Weight:     | 590 g             |
| Volume:     | 25 ltr            |
| Material:   | 900D Polyester    |

LEGO® Minifigures™, Black 20041-1815

LEGO® Minifigures™, Burgundy Camo 20041-1916

LEGO<sup>®</sup> Minifigures™, Blue Camo 20041-1917