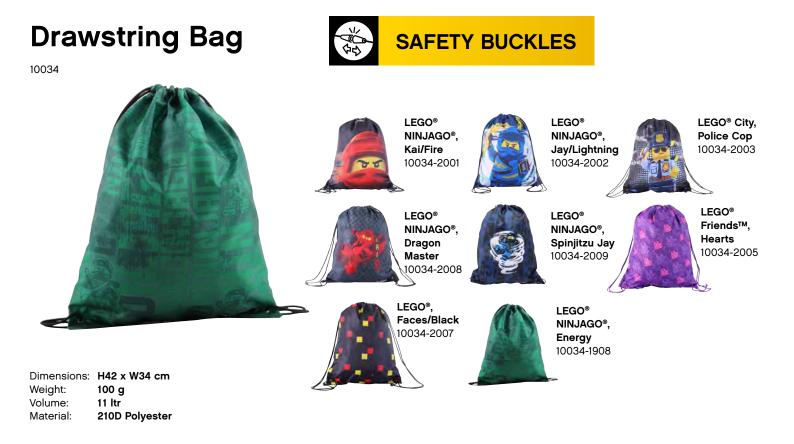

### **Drawstring Bag**

10105

Dimensions:H41 x W32 cmWeight:60 gVolume:10 ltrMaterial:Polyester

#### Safety Buckles

LEGO<sup>®</sup> NINJAGO<sup>®</sup>, Kai 10105-05

LEGO® NINJAGO®, Lloyd 10105-06

**LEGO<sup>®</sup> NINJAGO<sup>®</sup>, Jay** 10105-08

LEGO<sup>®</sup> NINJAGO<sup>®</sup>, Cole 10105-07