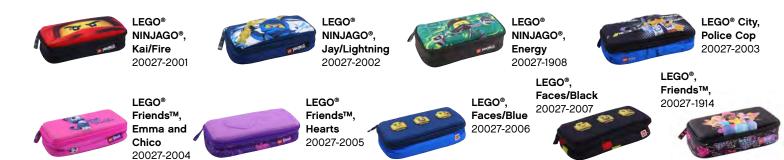

#### **3D Pencil Case**

#### 20027

| Dimensions: | H6 x W21 x D10 cm   |
|-------------|---------------------|
| Weight:     | 120 g               |
| Volume:     | 1 ltr               |
| Material:   | 300D/600D Polyester |