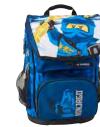

Reflective elements on all four sides of the bag

LEGO® NINJAGO®,

Kai/Fire

20043-2001

LEGO® NINJAGO®,

Jay/Lightning

20043-2002

LEGO® NINJAGO®, Energy 20043-2011

Reflective elements on all four sides of the bag

LEGO® NINJAGO®, Kai/Fire 20110-2001

LEGO<sup>®</sup> NINJAGO<sup>®</sup>, Jay/Lightning 20110-2002

LEGO<sup>®</sup> City, Police Cop 20110-2003

**LEGO<sup>®</sup> Friends™, Hearts** 20110-2005

LEGO<sup>®</sup> NINJAGO<sup>®</sup>, Earth Dragon 20013-1907

LEGO® NINJAGO®,

Energy

20013-1908

LEGO<sup>®</sup> NINJAGO<sup>®</sup>, Shadow 20013-1913