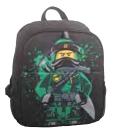

Reflective elements on all four sides of the bag

LEGO® NINJAGO®,

Kai/Fire

20043-2001

LEGO® NINJAGO®,

Jay/Lightning

20043-2002

LEGO® NINJAGO®, Energy 20043-2011