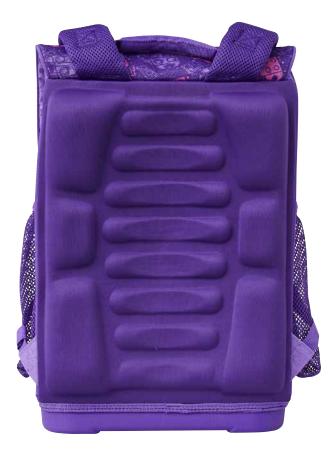

#### ATTACHABLE GYMBAG ALWAYS INCLUDED

Ergonomic back panel with adjustable shoulderand sternum straps for high carrying comfort

Solid bottom panel lifting up the bag from dirt and small puddles

A A A

Attachable gym bag