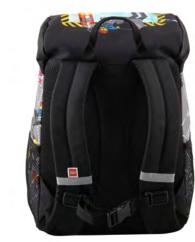

**ERGONOMIC:** It is important that the back of the school bag follows the child's spine. We offer bags with padded, wide shoulder straps, adjustable hip- and sternum straps and ergonomic back panels to ensure high comfort.

#### STERNUM STRAP

Adjustable sternum strap to stabilize heavy loads, and ease the pressure on shoulders.

LEGO<sup>®</sup> City, Police Cop 20043-2003

LEGO<sup>®</sup> Friends™,

Emma and Chico

20043-2004

**LEGO<sup>®</sup> Friends™,** Hearts 20043-2005

LEGO<sup>®</sup> Friends™, Girls Rock 20043-1914

Ergonomic back panel with adjustable shoulderand sternum straps for high carrying comfort