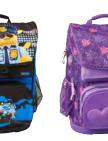

## **Easy School Bag**

20043

 Dimensions:
 H40.5 x W30 x D20.5 cm

 Weight:
 790 g

 Volume:
 18 ltr

 Material:
 300D/600D Polyester

Four stable bottom studs lifting up the bag from dirt and small puddles

Side pockets for water bottle and smaller items

Reflective elements on all four sides of the bag

LEGO® NINJAGO®,

Kai/Fire

20043-2001

LEGO® NINJAGO®,

Jay/Lightning

20043-2002

LEGO® NINJAGO®, Energy 20043-2011

LEGO<sup>®</sup> City, Police Cop 20043-2003

LEGO<sup>®</sup> Friends™,

Emma and Chico

20043-2004

**LEGO<sup>®</sup> Friends™,** Hearts 20043-2005

LEGO<sup>®</sup> Friends™, Girls Rock 20043-1914

Ergonomic back panel with adjustable shoulderand sternum straps for high carrying comfort