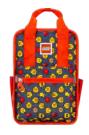

### **Freshmen School Bag**

20167

Dimensions:H42 x W30 x D22 cmWeight:930 gVolume:20 ltrMaterial:300D/600D Polyester

Main compartment with padded laptop- and tablet compartment and elastic book strap

Four stable bottom studs lifting up the bag from dirt and small puddles

Side pocket with drawstring closure for fruit and small items

Reflective elements on all four sides of the bag

LEGO®, Faces/Blue 20167-2006

LEGO®, Faces/Black 20167-2007