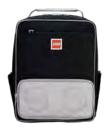

### **ZERO Backpack**

20042-1816

| Dimensions: | H45 x W34 x D21 cm |
|-------------|--------------------|
| Weight:     | 690 g              |
| Volume:     | 22 ltr             |
| Material:   | 600D Polyester     |

ECO FRIENDLY MATERIAL **MADE FROM** RECYCLED **PET BOTTLES** 

Large compartment with pocket for laptop and tablet

Side pocket for water

WEAR IT **PROUDLY!** 

Front pocket with organizer panel

Reversable dual compression buckle straps for additional storage