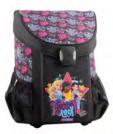

### **Freshmen School Bag**

20167

Dimensions:H42 x W30 x D22 cmWeight:930 gVolume:20 ltrMaterial:300D/600D Polyester

Main compartment with padded laptop- and tablet compartment and elastic book strap

Four stable bottom studs lifting up the bag from dirt and small puddles

Side pocket with drawstring closure for fruit and small items

Reflective elements on all four sides of the bag

LEGO®, Faces/Blue 20167-2006

LEGO®, Faces/Black 20167-2007