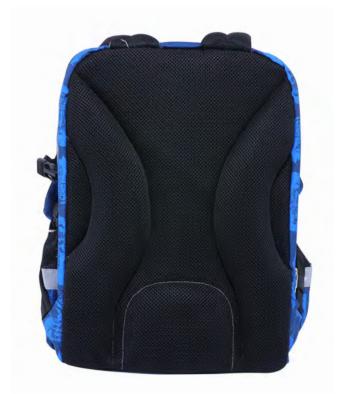

**ERGONOMIC:** It is important that the back of the school bag follows the child's spine. We offer bags with padded, wide shoulder straps, adjustable hip- and sternum straps and ergonomic back panels to ensure high comfort.

#### STERNUM STRAP

Adjustable sternum strap to stabilize heavy loads, and ease the pressure on shoulders.