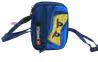

## **Easy School Bag**

20043

 Dimensions:
 H40.5 x W30 x D20.5 cm

 Weight:
 790 g

 Volume:
 18 ltr

 Material:
 300D/600D Polyester

Four stable bottom studs lifting up the bag from dirt and small puddles

Side pockets for water bottle and smaller items

Reflective elements on all four sides of the bag

LEGO® NINJAGO®,

Kai/Fire

20043-2001

LEGO® NINJAGO®,

Jay/Lightning

20043-2002

LEGO® NINJAGO®, Energy 20043-2011

LEGO<sup>®</sup> City, Police Cop 20043-2003

LEGO<sup>®</sup> Friends™,

Emma and Chico

20043-2004

**LEGO<sup>®</sup> Friends™,** Hearts 20043-2005

LEGO<sup>®</sup> Friends™, Girls Rock 20043-1914

Ergonomic back panel with adjustable shoulderand sternum straps for high carrying comfort