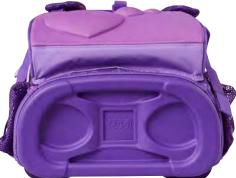

## **Easy School Bag**

20043

 Dimensions:
 H40.5 x W30 x D20.5 cm

 Weight:
 790 g

 Volume:
 18 ltr

 Material:
 300D/600D Polyester

Four stable bottom studs lifting up the bag from dirt and small puddles

Side pockets for water bottle and smaller items

Reflective elements on all four sides of the bag

LEGO® NINJAGO®,

Kai/Fire

20043-2001

LEGO® NINJAGO®,

Jay/Lightning

20043-2002

LEGO® NINJAGO®, Energy 20043-2011