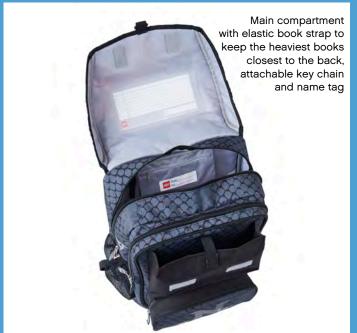

#### All LEGO<sup>®</sup> School Bags are...

All LEGO<sup>®</sup> school bags are made of water repellent material and have reflective elements on all four sides of the bag to provide maximum safety in traffic. We value high wearing comfort, which is why all our bags have an adjustable sternum strap for optimal fit. LEGO<sup>®</sup> school bags are all equipped with a name tag inside for easy identification and an interchangeable buckle system for easy attachment of keys or our LEGO<sup>®</sup> wallets.

### **Freshmen School Bag**

20167

Dimensions:H42 x W30 x D22 cmWeight:930 gVolume:20 ltrMaterial:300D/600D Polyester

Main compartment with padded laptop- and tablet compartment and elastic book strap

Four stable bottom studs lifting up the bag from dirt and small puddles