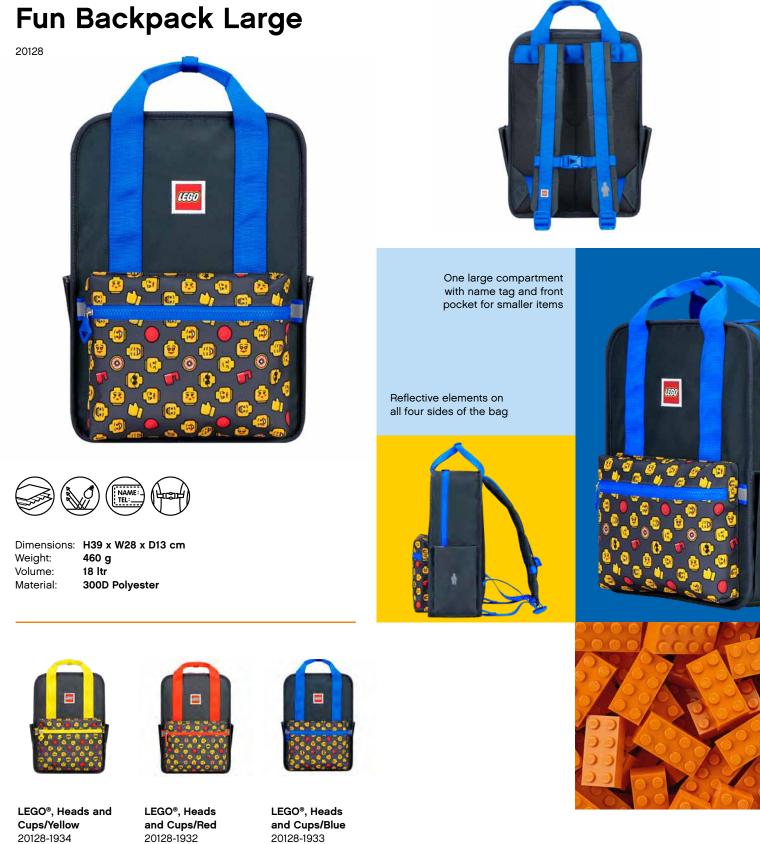

### **Fun Backpack Small**

Dimensions: H32 x W21 x D13 cm Weight: 335 g Volume: 8 ltr Material:

300D Polyester

LEGO<sup>®</sup>, Heads and Cups/Yellow 20127-1934

LEGO®, Heads and Cups/Red 20127-1932

LEGO<sup>®</sup>, Heads and Cups/Blue 20127-1933

One large compartment with name tag and front pocket for smaller items

Reflective elements on all four sides of the bag

20128-1933