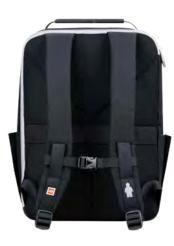

**ERGONOMIC:** It is important that the back of the school bag follows the child's spine. We offer bags with padded, wide shoulder straps, adjustable hip- and sternum straps and ergonomic back panels to ensure high comfort.

#### STERNUM STRAP

Adjustable sternum strap to stabilize heavy loads, and ease the pressure on shoulders.