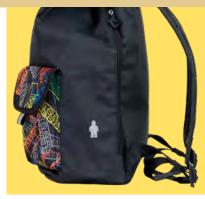

#### LEGO ICONIC

Using strong and recognizable visuals and includes branding on all 4 sides of the bag.

#### SIDE POCKET

Functional side pocket for fruit and/or water bottle.