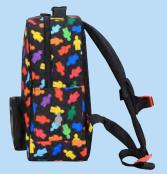

## **Easy School Bag**

20043

 Dimensions:
 H40.5 x W30 x D20.5 cm

 Weight:
 790 g

 Volume:
 18 ltr

 Material:
 300D/600D Polyester

Four stable bottom studs lifting up the bag from dirt and small puddles

Side pockets for water bottle and smaller items

Reflective elements on all four sides of the bag

LEGO® NINJAGO®,

Kai/Fire

20043-2001

LEGO® NINJAGO®,

Jay/Lightning

20043-2002

LEGO® NINJAGO®, Energy 20043-2011

LEGO<sup>®</sup> City, Police Cop 20043-2003

LEGO<sup>®</sup> Friends™,

Emma and Chico

20043-2004

**LEGO<sup>®</sup> Friends™,** Hearts 20043-2005

LEGO<sup>®</sup> Friends™, Girls Rock 20043-1914

Ergonomic back panel with adjustable shoulderand sternum straps for high carrying comfort