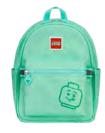

### **ZERO Backpack**

20042-1816

| Dimensions: | H45 x W34 x D21 cm |
|-------------|--------------------|
| Weight:     | 690 g              |
| Volume:     | 22 ltr             |
| Material:   | 600D Polyester     |

ECO FRIENDLY MATERIAL **MADE FROM** RECYCLED **PET BOTTLES** 

Large compartment with pocket for laptop and tablet

Side pocket for water

WEAR IT **PROUDLY!** 

Front pocket with organizer panel

Reversable dual compression buckle straps for additional storage