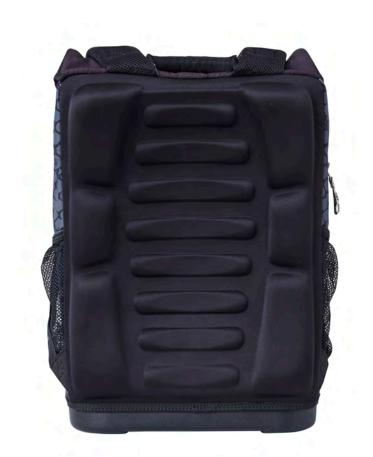

#### **STABILIZING** BOTTOM STUDS

Help maintain optimal bag stability, even when top flap is open.

### **Freshmen School Bag**

20167

Dimensions:H42 x W30 x D22 cmWeight:930 gVolume:20 ltrMaterial:300D/600D Polyester

Main compartment with padded laptop- and tablet compartment and elastic book strap

Four stable bottom studs lifting up the bag from dirt and small puddles