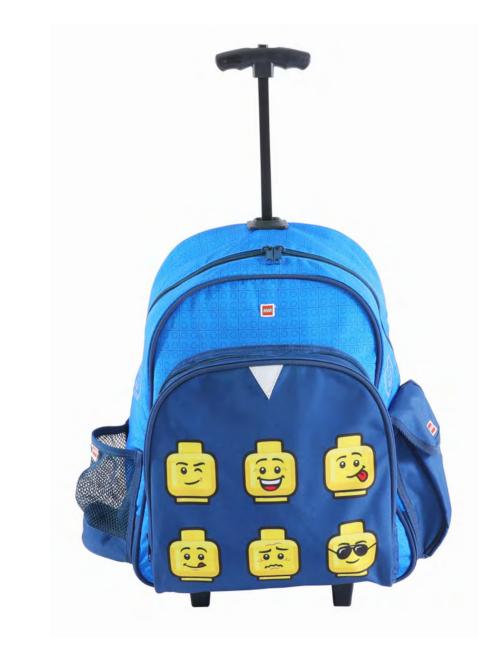

## **Backpack Trolley**

10045

 Dimensions:
 H39/49 x W32 x D22 cm

 Weight:
 1300 g

 Volume:
 20 ltr

 Material:
 300D/600D Polyester

Front pocket for pencil case and other small items

Main compartment with inner divider to keep the heaviest books closest to the back

Side pockets for water bottle and small items

**LEGO®, Faces/ Blue** 10045-2006

**LEGO®, Faces/ Black** 10045-2007

Padded back panel with adjustable shoulder straps and wheel cover zip pocket