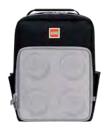

### **Classic Backpack Medium**

20134

| Dimensions: | H37 x W29 x D13 cm |
|-------------|--------------------|
| Weight:     | 455 g              |
| Volume:     | 18 ltr             |
| Material:   | 300D Polyester     |

LEGO<sup>®</sup>, Corporate Red 20134-1948

LEGO®, Corporate Green 20134-1951

**LEGO®, Grey** 20134-1952

Large main compartment, one small front pocket and two side pockets for water bottle and small items