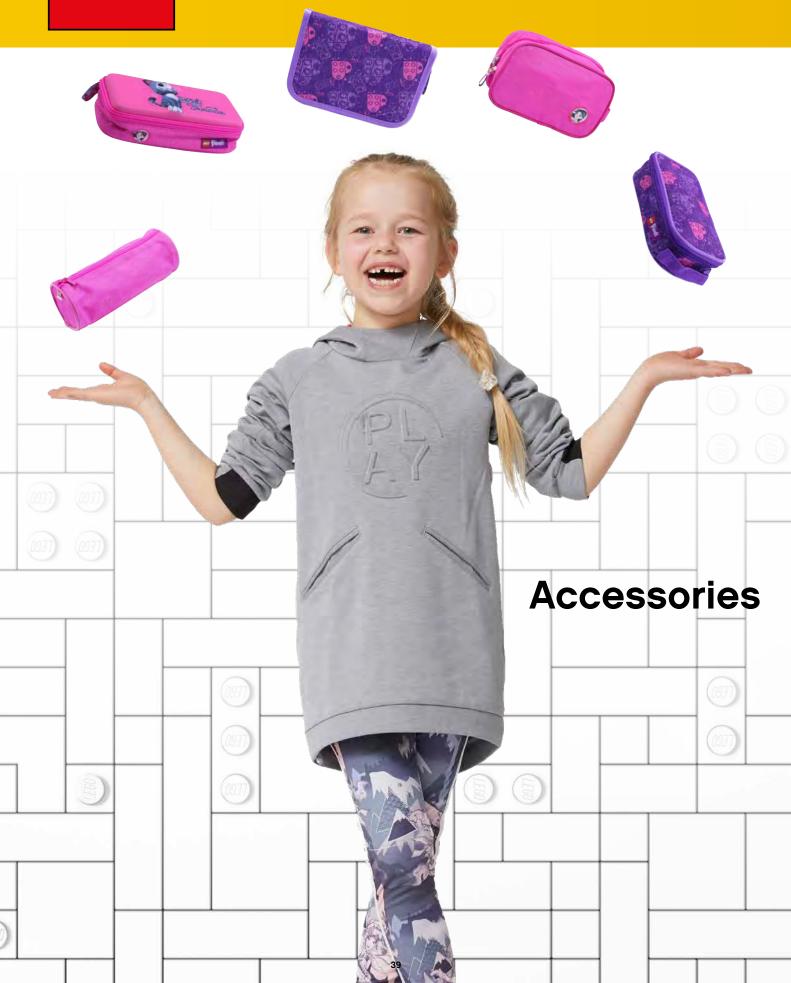

# Accessories

## **Accessories**

#### Pencil Case with Content

20085

Dimensions:H14 x W20 x D4 cmWeight:320 gVolume:0.5 ltrMaterial:300D/600D Polyester

#### CE CERTIFIED STATIONARY

LEGO<sup>®</sup> NINJAGO<sup>®</sup>, Kai/Fire 20085-2001

LEGO<sup>®</sup> NINJAGO<sup>®</sup>, Jay/Lightning 20085-2002

LEGO<sup>®</sup> NINJAGO<sup>®</sup>, Energy 20085-1908

0

LEGO<sup>®</sup> City, Police Cop 20085-2003

LEGO<sup>®</sup> Friends™, Emma and Chico 20085-2004

LEGO<sup>®</sup> Friends™, Hearts 20085-2005

LEGO®, Faces/Black 20085-2007