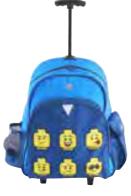

## **Backpack Trolley**

10045

 Dimensions:
 H39/49 x W32 x D22 cm

 Weight:
 1300 g

 Volume:
 20 ltr

 Material:
 300D/600D Polyester

Front pocket for pencil case and other small items

Main compartment with inner divider to keep the heaviest books closest to the back

Side pockets for water bottle and small items

**LEGO®, Faces/ Blue** 10045-2006

**LEGO®, Faces/ Black** 10045-2007

Padded back panel with adjustable shoulder straps and wheel cover zip pocket