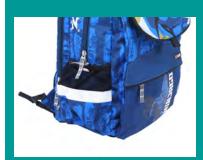

### Maxi School Bag

20110

 Dimensions:
 H44 x W28 x D25 cm

 Weight:
 850 g

 Volume:
 25 ltr/incl. Gymbag 33 ltr

 Material:
 300D/600D Polyester

#### ATTACHABLE GYMBAG ALWAYS INCLUDED

Ergonomic back panel with adjustable shoulderand sternum straps for high carrying comfort

Solid bottom panel lifting up the bag from dirt and small puddles

A A A

Attachable gym bag

Reflective elements on all four sides of the bag

LEGO® NINJAGO®, Kai/Fire 20110-2001

LEGO<sup>®</sup> NINJAGO<sup>®</sup>, Jay/Lightning 20110-2002

LEGO<sup>®</sup> City, Police Cop 20110-2003

**LEGO<sup>®</sup> Friends™, Hearts** 20110-2005