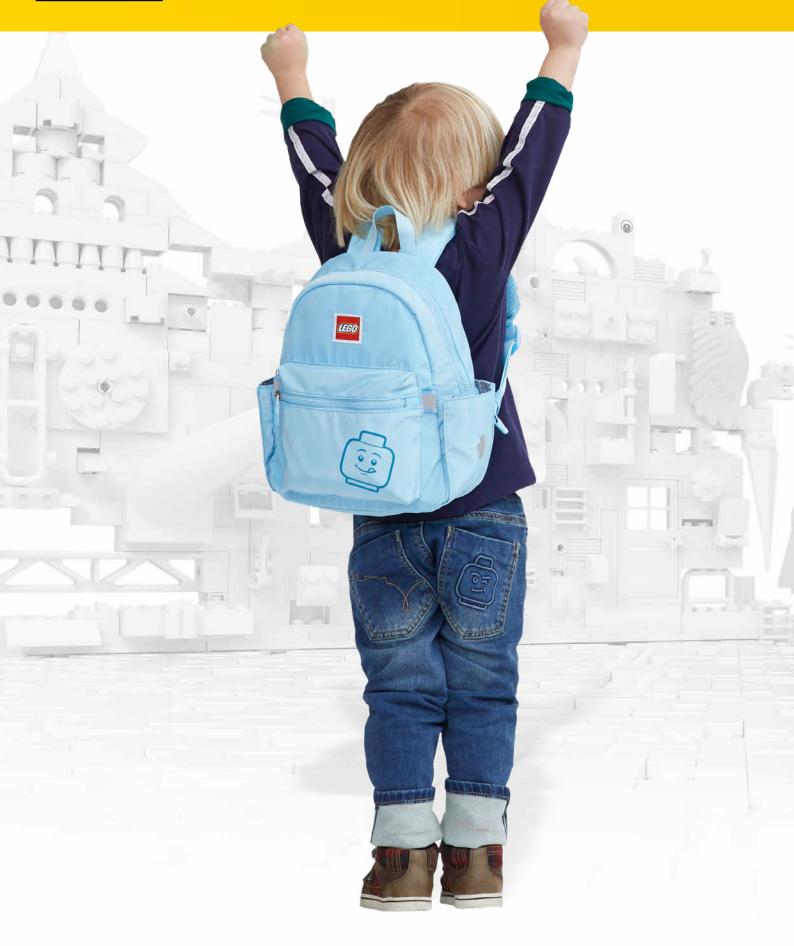

#### LIGHT WEIGHT

Our lightweight school bags help ensure the least amount of additional carry-weight.

**MAGNETIC BUCKLE** New magnetic buckle system easily opened with one hand.

NAME TAG Internal name tag for easy identification and personalization.