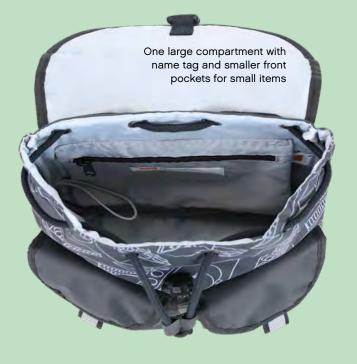

#### All LEGO<sup>®</sup> School Bags are...

All LEGO<sup>®</sup> school bags are made of water repellent material and have reflective elements on all four sides of the bag to provide maximum safety in traffic. We value high wearing comfort, which is why all our bags have an adjustable sternum strap for optimal fit. LEGO<sup>®</sup> school bags are all equipped with a name tag inside for easy identification and an interchangeable buckle system for easy attachment of keys or our LEGO<sup>®</sup> wallets.

#### **INTERNAL**

**ORGANIZATION PANEL** For easy organization of your personal belongings and quick access to your everyday essentials.

LAPTOP COMPARTMENT Bag designed to fit a laptop.