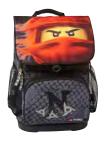

## **Easy School Bag**

20043

 Dimensions:
 H40.5 x W30 x D20.5 cm

 Weight:
 790 g

 Volume:
 18 ltr

 Material:
 300D/600D Polyester

Four stable bottom studs lifting up the bag from dirt and small puddles

Side pockets for water bottle and smaller items

Reflective elements on all four sides of the bag

LEGO® NINJAGO®,

Kai/Fire

20043-2001

LEGO® NINJAGO®,

Jay/Lightning

20043-2002

LEGO® NINJAGO®, Energy 20043-2011

LEGO<sup>®</sup> City, Police Cop 20043-2003

LEGO<sup>®</sup> Friends™,

Emma and Chico

20043-2004

**LEGO<sup>®</sup> Friends™,** Hearts 20043-2005

LEGO<sup>®</sup> Friends™, Girls Rock 20043-1914

Ergonomic back panel with adjustable shoulderand sternum straps for high carrying comfort