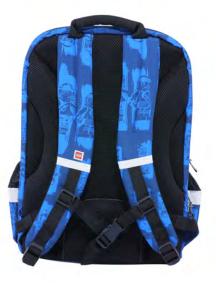

**ERGONOMIC:** It is important that the back of the school bag follows the child's spine. We offer bags with padded, wide shoulder straps, adjustable hip- and sternum straps and ergonomic back panels to ensure high comfort.

#### STERNUM STRAP

Adjustable sternum strap to stabilize heavy loads, and ease the pressure on shoulders.

LEGO<sup>®</sup> City, Police Cop 20043-2003

LEGO<sup>®</sup> Friends™,

Emma and Chico

20043-2004

**LEGO<sup>®</sup> Friends™,** Hearts 20043-2005

LEGO<sup>®</sup> Friends™, Girls Rock 20043-1914

Ergonomic back panel with adjustable shoulderand sternum straps for high carrying comfort