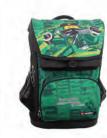

### Maxi School Bag

20110

 Dimensions:
 H44 x W28 x D25 cm

 Weight:
 850 g

 Volume:
 25 ltr/incl. Gymbag 33 ltr

 Material:
 300D/600D Polyester

#### ATTACHABLE GYMBAG ALWAYS INCLUDED

Ergonomic back panel with adjustable shoulderand sternum straps for high carrying comfort

Solid bottom panel lifting up the bag from dirt and small puddles

A A A

Attachable gym bag

Reflective elements on all four sides of the bag

LEGO® NINJAGO®, Kai/Fire 20110-2001

LEGO<sup>®</sup> NINJAGO<sup>®</sup>, Jay/Lightning 20110-2002

LEGO<sup>®</sup> City, Police Cop 20110-2003

**LEGO<sup>®</sup> Friends™, Hearts** 20110-2005

LEGO<sup>®</sup> NINJAGO<sup>®</sup>, Earth Dragon 20013-1907

LEGO® NINJAGO®,

Energy

20013-1908

LEGO<sup>®</sup> NINJAGO<sup>®</sup>, Shadow 20013-1913