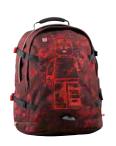

### **Classic Backpack Small**

20133

 Dimensions:
 H28.5 x W22.5 x D12 cm

 Weight:
 330 g

 Volume:
 8 ltr

 Material:
 300D Polyester

One large compartment with name tag and a smaller front pocket for small items

all four sides of the bag

LEGO<sup>®</sup>, Corporate Red 20133-1948

LEGO<sup>®</sup>, Filled Minifigure - Mint 20133-1944 LEGO<sup>®</sup>, Filled Minifigure - Pink 20133-1945

LEGO<sup>®</sup>, Filled Minifigure - Multi 20133-1946