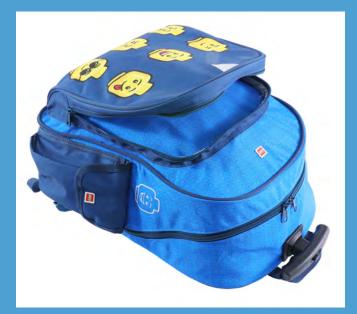

### **Freshmen School Bag**

20167

Dimensions:H42 x W30 x D22 cmWeight:930 gVolume:20 ltrMaterial:300D/600D Polyester

Main compartment with padded laptop- and tablet compartment and elastic book strap

Four stable bottom studs lifting up the bag from dirt and small puddles

Side pocket with drawstring closure for fruit and small items

Reflective elements on all four sides of the bag

LEGO®, Faces/Blue 20167-2006

LEGO®, Faces/Black 20167-2007