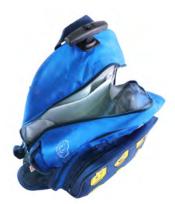

### **Freshmen School Bag**

20167

Dimensions:H42 x W30 x D22 cmWeight:930 gVolume:20 ltrMaterial:300D/600D Polyester

Main compartment with padded laptop- and tablet compartment and elastic book strap

Four stable bottom studs lifting up the bag from dirt and small puddles

Side pocket with drawstring closure for fruit and small items

Reflective elements on all four sides of the bag

LEGO®, Faces/Blue 20167-2006

LEGO®, Faces/Black 20167-2007