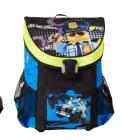

### **Optimo School Bag**

20109

 Dimensions:
 H40 x W28 x D22 cm

 Weight:
 750 g

 Volume:
 16 ltr/incl. Gymbag 24 ltr

 Material:
 300D/600D Polyester

#### ATTACHABLE GYMBAG ALWAYS INCLUDED

Solid bottom panel lifting up the bag from dirt and small puddles

Attachable gym bag

Reflective elements on all four sides of the bag

LEGO® NINJAGO®, Kai/Fire 20109-2001

LEGO® NINJAGO®, Jay/Lightning 20109-2002

LEGO<sup>®</sup> NINJAGO<sup>®</sup>, Energy 20109-1908

LEGO<sup>®</sup> City, Police Cop 20109-2003

LEGO<sup>®</sup> Friends™, Emma and Chico 20109-2004

LEGO<sup>®</sup> Friends™, Hearts 20109-2005