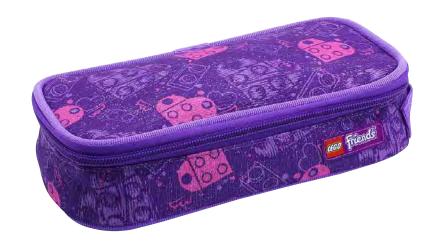

#### **3D Pencil Case**

#### 20027

| Dimensions: | H6 x W21 x D10 cm   |
|-------------|---------------------|
| Weight:     | 120 g               |
| Volume:     | 1 ltr               |
| Material:   | 300D/600D Polyester |