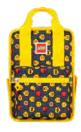

### **Fun Backpack Small**

Dimensions: H32 x W21 x D13 cm Weight: 335 g Volume: 8 ltr Material:

300D Polyester

LEGO<sup>®</sup>, Heads and Cups/Yellow 20127-1934

LEGO®, Heads and Cups/Red 20127-1932

LEGO<sup>®</sup>, Heads and Cups/Blue 20127-1933

One large compartment with name tag and front pocket for smaller items

Reflective elements on all four sides of the bag

20128-1933