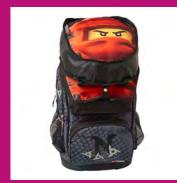

Reflective elements on all four sides of the bag

LEGO® NINJAGO®,

Kai/Fire

20043-2001

LEGO® NINJAGO®,

Jay/Lightning

20043-2002

LEGO® NINJAGO®, Energy 20043-2011