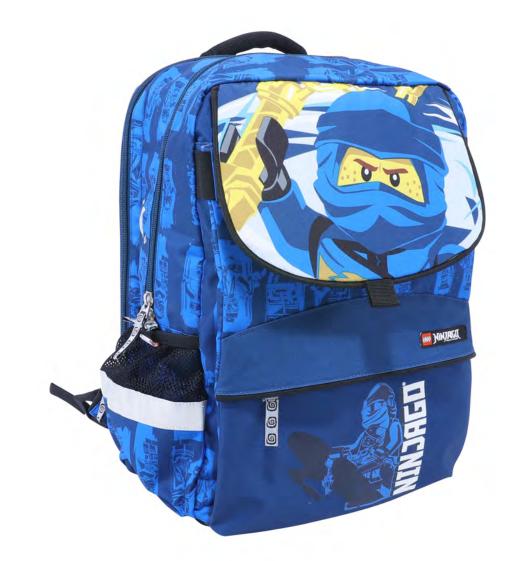

## **Easy School Bag**

20043

 Dimensions:
 H40.5 x W30 x D20.5 cm

 Weight:
 790 g

 Volume:
 18 ltr

 Material:
 300D/600D Polyester

Four stable bottom studs lifting up the bag from dirt and small puddles

Side pockets for water bottle and smaller items

Reflective elements on all four sides of the bag

LEGO® NINJAGO®,

Kai/Fire

20043-2001

LEGO® NINJAGO®,

Jay/Lightning

20043-2002

LEGO® NINJAGO®, Energy 20043-2011