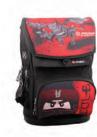

### **Optimo School Bag**

20109

 Dimensions:
 H40 x W28 x D22 cm

 Weight:
 750 g

 Volume:
 16 ltr/incl. Gymbag 24 ltr

 Material:
 300D/600D Polyester

#### ATTACHABLE GYMBAG ALWAYS INCLUDED

Solid bottom panel lifting up the bag from dirt and small puddles

Attachable gym bag

Reflective elements on all four sides of the bag

LEGO® NINJAGO®, Kai/Fire 20109-2001

LEGO® NINJAGO®, Jay/Lightning 20109-2002

LEGO<sup>®</sup> NINJAGO<sup>®</sup>, Energy 20109-1908

LEGO<sup>®</sup> City, Police Cop 20109-2003

LEGO<sup>®</sup> Friends™, Emma and Chico 20109-2004

LEGO<sup>®</sup> Friends™, Hearts 20109-2005