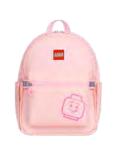

Black 10048-2007

LEGO<sup>®</sup> Friends™, **Girls Rock** 10048-1914

**LEGO**® Friends™, Good Vibes 10048-1915

**LEGO®** Minifigures™, Heads 10048-1918

for water bottle

**SUITABLE** 

FOR A4 SIZED

**DOCUMENTS** 