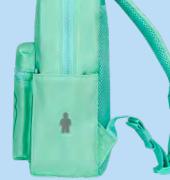

ECO FRIENDLY MATERIAL **MADE FROM** RECYCLED **PET BOTTLES** 

Large compartment with pocket for laptop and tablet

Side pocket for water

WEAR IT **PROUDLY!** 

Front pocket with organizer panel

Reversable dual compression buckle straps for additional storage

Front pocket with organizer panel for easy access

| Dimensions: | H40 x W31 x D21 c |
|-------------|-------------------|
| Weight:     | 590 g             |
| Volume:     | 25 ltr            |
| Material:   | 900D Polyester    |