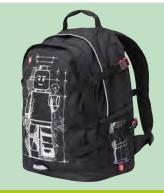

### **ZERO Backpack**

20042-1816

| Dimensions: | H45 x W34 x D21 cm |
|-------------|--------------------|
| Weight:     | 690 g              |
| Volume:     | 22 ltr             |
| Material:   | 600D Polyester     |

ECO FRIENDLY MATERIAL **MADE FROM** RECYCLED **PET BOTTLES** 

Large compartment with pocket for laptop and tablet

Side pocket for water

WEAR IT **PROUDLY!** 

Front pocket with organizer panel

Reversable dual compression buckle straps for additional storage

Front pocket with organizer panel for easy access

| Dimensions: | H40 x W31 x D21 c |
|-------------|-------------------|
| Weight:     | 590 g             |
| Volume:     | 25 ltr            |
| Material:   | 900D Polyester    |

LEGO® Minifigures™, Black 20041-1815

LEGO® Minifigures™, Burgundy Camo 20041-1916

LEGO<sup>®</sup> Minifigures™, Blue Camo 20041-1917