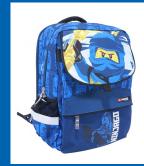

### **Starter School Bag**

20169

 Dimensions:
 H38 x W28 x D27 cm

 Weight:
 800 g

 Volume:
 24 ltr

 Material:
 300D/600D Polyester

Ergonomic back panel with adjustable shoulder- and sternum straps

Water- and stain repellent soft bottom panel

Side pockets for water bottle and smaller items

Reflective elements on all four sides of the bag

LEGO<sup>®</sup> NINJAGO<sup>®</sup>, Kai/Fire 20169-2001

LEGO® NINJAGO®, Jay/ Lightning 20169-2002

LEGO® City, Police Cop 20169-2003