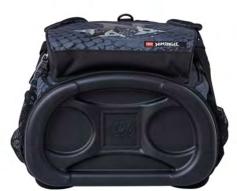

## **Backpack Trolley**

10045

 Dimensions:
 H39/49 x W32 x D22 cm

 Weight:
 1300 g

 Volume:
 20 ltr

 Material:
 300D/600D Polyester

Front pocket for pencil case and other small items

Main compartment with inner divider to keep the heaviest books closest to the back

Side pockets for water bottle and small items

**LEGO®, Faces/ Blue** 10045-2006

**LEGO®, Faces/ Black** 10045-2007

Padded back panel with adjustable shoulder straps and wheel cover zip pocket