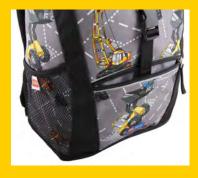

#### SIDE POCKET

Functional side pocket for fruit and/or water bottle.

## **Easy School Bag**

20043

 Dimensions:
 H40.5 x W30 x D20.5 cm

 Weight:
 790 g

 Volume:
 18 ltr

 Material:
 300D/600D Polyester

Four stable bottom studs lifting up the bag from dirt and small puddles

Side pockets for water bottle and smaller items