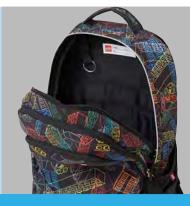

ECO FRIENDLY MATERIAL **MADE FROM** RECYCLED **PET BOTTLES** 

Large compartment with pocket for laptop and tablet

Side pocket for water

WEAR IT **PROUDLY!** 

Front pocket with organizer panel

Reversable dual compression buckle straps for additional storage