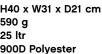

Front pocket with organizer panel for easy access

| Dimensions: | H40 x W31 x D21 c |
|-------------|-------------------|
| Weight:     | 590 g             |
| Volume:     | 25 ltr            |
| Material:   | 900D Polyester    |