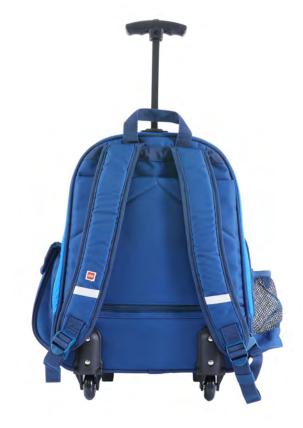

## **Backpack Trolley**

10045

 Dimensions:
 H39/49 x W32 x D22 cm

 Weight:
 1300 g

 Volume:
 20 ltr

 Material:
 300D/600D Polyester

Front pocket for pencil case and other small items

Main compartment with inner divider to keep the heaviest books closest to the back

Side pockets for water bottle and small items

**LEGO®, Faces/ Blue** 10045-2006

**LEGO®, Faces/ Black** 10045-2007

Padded back panel with adjustable shoulder straps and wheel cover zip pocket