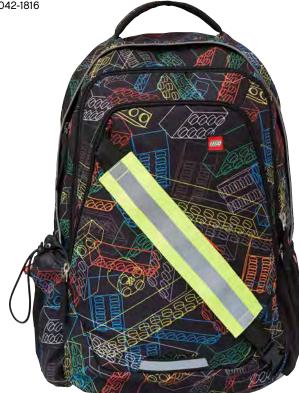

### **ZERO Backpack**

20042-1816

| Dimensions: | H45 x W34 x D21 cm |
|-------------|--------------------|
| Weight:     | 690 g              |
| Volume:     | 22 ltr             |
| Material:   | 600D Polyester     |

ECO FRIENDLY MATERIAL **MADE FROM** RECYCLED **PET BOTTLES** 

Large compartment with pocket for laptop and tablet

Side pocket for water

WEAR IT **PROUDLY!** 

Front pocket with organizer panel

Reversable dual compression buckle straps for additional storage