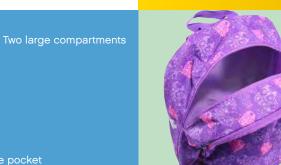

### **Extended Backpack**

10072

 Dimensions:
 H45.5 x W31 x D24 cm

 Weight:
 390 g

 Volume:
 30 ltr

 Material:
 300D Polyester

**LEGO®, Faces/ Blue** 10072-2006

LEGO<sup>®</sup>, Faces/ Black 10072-2007

Mesh side pockets for water bottle or other small items

**RESTYLED** 

Two large compartments and a smaller front pocket

Reflective elements on all four sides of the bag