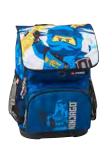

### Maxi School Bag

20110

 Dimensions:
 H44 x W28 x D25 cm

 Weight:
 850 g

 Volume:
 25 ltr/incl. Gymbag 33 ltr

 Material:
 300D/600D Polyester

#### ATTACHABLE GYMBAG ALWAYS INCLUDED

Ergonomic back panel with adjustable shoulderand sternum straps for high carrying comfort

Solid bottom panel lifting up the bag from dirt and small puddles

A A A

Attachable gym bag

Reflective elements on all four sides of the bag

LEGO® NINJAGO®, Kai/Fire 20110-2001

LEGO<sup>®</sup> NINJAGO<sup>®</sup>, Jay/Lightning 20110-2002

LEGO<sup>®</sup> City, Police Cop 20110-2003

**LEGO<sup>®</sup> Friends™, Hearts** 20110-2005