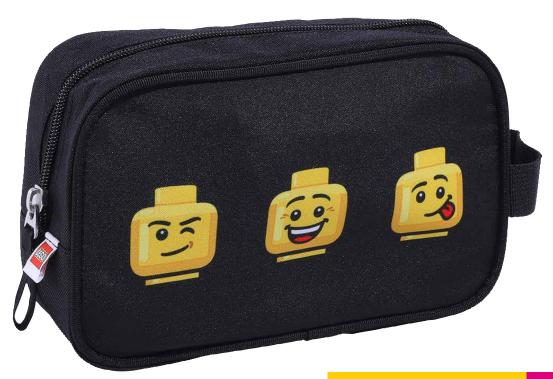

### **Toiletry Bag**

20070

Easy to clean inside with a damp cloth

Inside name tag for easy identification and handle on the side

Dimensions:H14 x W22 x D8 cmWeight:95 gVolume:2 ltrMaterial:300D/600D Polyester

LEGO® NINJAGO®, Kai/Fire 20070-2001

LEGO<sup>®</sup> NINJAGO<sup>®</sup>, Jay/ Lightning 20070-2002

LEGO<sup>®</sup> Friends™, Hearts 20070-2005

LEGO®, Faces/ Blue 20070-2006

LEGO<sup>®</sup>, Faces/ Black 20070-2007