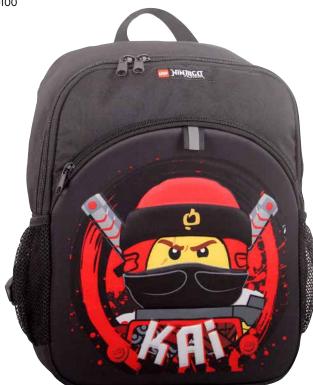

### Large Backpack

 Dimensions:
 H37 x W27.5 x D9 cm

 Weight:
 400 g

 Volume:
 11 ltr

 Material:
 EVA/Polyester

Big main compartment and a smaller front pocket for small items

Mesh side pockets for water bottle and small items

LEGO<sup>®</sup> NINJAGO<sup>®</sup>, Kai 10100-05

LEGO<sup>®</sup> NINJAGO<sup>®</sup>, Lloyd 10100-06 LEGO<sup>®</sup> NINJAGO<sup>®</sup>, Jay 10100-08 **3D** EFFECT