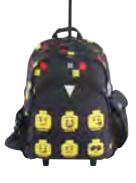

### **Freshmen School Bag**

20167

Dimensions:H42 x W30 x D22 cmWeight:930 gVolume:20 ltrMaterial:300D/600D Polyester

Main compartment with padded laptop- and tablet compartment and elastic book strap

Four stable bottom studs lifting up the bag from dirt and small puddles

Side pocket with drawstring closure for fruit and small items

Reflective elements on all four sides of the bag

LEGO®, Faces/Blue 20167-2006

LEGO®, Faces/Black 20167-2007