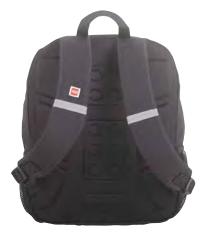

**ERGONOMIC:** It is important that the back of the school bag follows the child's spine. We offer bags with padded, wide shoulder straps, adjustable hip- and sternum straps and ergonomic back panels to ensure high comfort.

#### STERNUM STRAP

Adjustable sternum strap to stabilize heavy loads, and ease the pressure on shoulders.