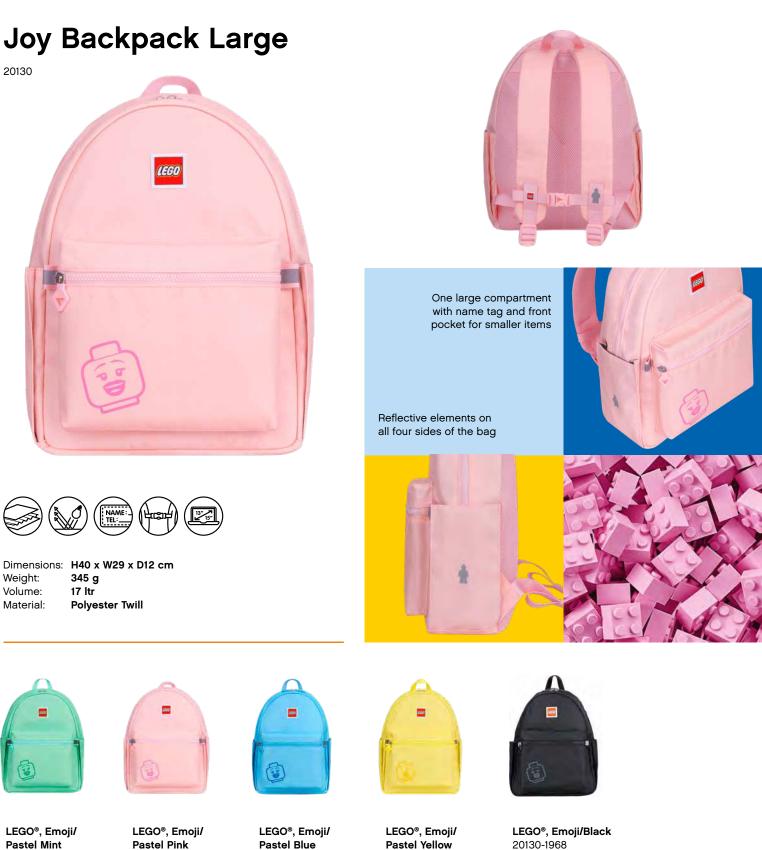

## Joy Backpack Small

20129

One large compartment with name tag and front pocket for smaller items

Reflective elements on all four sides of the bag

Dimensions:H29 x W22 x D10 cmWeight:245 gVolume:7 ltrMaterial:Polyester Twill

LEGO<sup>®</sup>, Emoji/ Pastel Mint 20129-1938

LEGO®, Emoji/ Pastel Pink 20129-1935

LEGO<sup>®</sup>, Emoji/ Pastel Blue 20129-1936

LEGO<sup>®</sup>, Emoji/ Pastel Yellow 20129-1937

LEGO®, Emoji/Black 20129-1968

Pastel Mint 20130-1938

Pastel Pink 20130-1935

Pastel Blue 20130-1936

Pastel Yellow 20130-1937