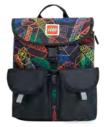

## **Easy School Bag**

20043

 Dimensions:
 H40.5 x W30 x D20.5 cm

 Weight:
 790 g

 Volume:
 18 ltr

 Material:
 300D/600D Polyester

Four stable bottom studs lifting up the bag from dirt and small puddles

Side pockets for water bottle and smaller items

Reflective elements on all four sides of the bag

LEGO® NINJAGO®,

Kai/Fire

20043-2001

LEGO® NINJAGO®,

Jay/Lightning

20043-2002

LEGO® NINJAGO®, Energy 20043-2011

LEGO<sup>®</sup> City, Police Cop 20043-2003

LEGO<sup>®</sup> Friends™,

Emma and Chico

20043-2004

**LEGO<sup>®</sup> Friends™,** Hearts 20043-2005

LEGO<sup>®</sup> Friends™, Girls Rock 20043-1914

Ergonomic back panel with adjustable shoulderand sternum straps for high carrying comfort