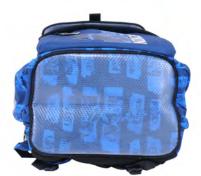

## **Easy School Bag**

20043

 Dimensions:
 H40.5 x W30 x D20.5 cm

 Weight:
 790 g

 Volume:
 18 ltr

 Material:
 300D/600D Polyester

Four stable bottom studs lifting up the bag from dirt and small puddles

Side pockets for water bottle and smaller items

Reflective elements on all four sides of the bag

LEGO® NINJAGO®,

Kai/Fire

20043-2001

LEGO® NINJAGO®,

Jay/Lightning

20043-2002

LEGO® NINJAGO®, Energy 20043-2011

LEGO<sup>®</sup> City, Police Cop 20043-2003

LEGO<sup>®</sup> Friends™,

Emma and Chico

20043-2004

**LEGO<sup>®</sup> Friends™,** Hearts 20043-2005

LEGO<sup>®</sup> Friends™, Girls Rock 20043-1914

Ergonomic back panel with adjustable shoulderand sternum straps for high carrying comfort