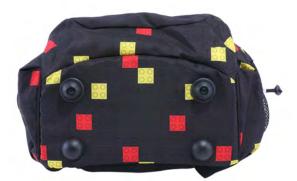

## **Easy School Bag**

20043

 Dimensions:
 H40.5 x W30 x D20.5 cm

 Weight:
 790 g

 Volume:
 18 ltr

 Material:
 300D/600D Polyester

Four stable bottom studs lifting up the bag from dirt and small puddles

Side pockets for water bottle and smaller items

Reflective elements on all four sides of the bag

LEGO® NINJAGO®,

Kai/Fire

20043-2001

LEGO® NINJAGO®,

Jay/Lightning

20043-2002

LEGO® NINJAGO®, Energy 20043-2011