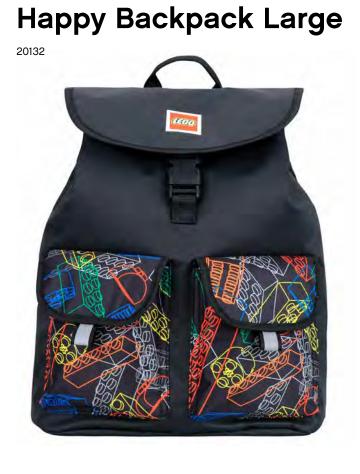

Reflective elements on all four sides of the bag

| Dimensions: | H39 x W32 x D16 cm |
|-------------|--------------------|
| Weight:     | 390 g              |
| Volume:     | 16 ltr             |
| Material:   | Polyester Dobby    |

LEGO<sup>®</sup>, Outlined Bricks - Black/Grey 20132-1939

**LEGO®, Outlined Bricks - Black/Multi** 20132-1942

LEGO<sup>®</sup>, Outlined Bricks - Mint/Black 20132-1943

One large compartment with name tag and smaller front pockets for small items

Reflective elements on all four sides of the bag