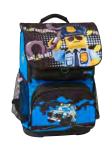

### **Freshmen School Bag**

20167

Dimensions:H42 x W30 x D22 cmWeight:930 gVolume:20 ltrMaterial:300D/600D Polyester

Main compartment with padded laptop- and tablet compartment and elastic book strap

Four stable bottom studs lifting up the bag from dirt and small puddles

Side pocket with drawstring closure for fruit and small items

Reflective elements on all four sides of the bag

LEGO®, Faces/Blue 20167-2006

LEGO®, Faces/Black 20167-2007