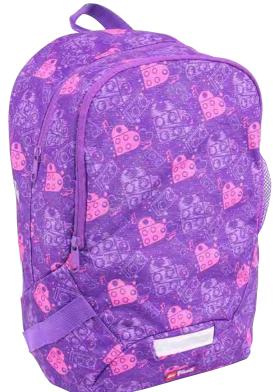

### Maxi School Bag

20110

 Dimensions:
 H44 x W28 x D25 cm

 Weight:
 850 g

 Volume:
 25 ltr/incl. Gymbag 33 ltr

 Material:
 300D/600D Polyester

#### ATTACHABLE GYMBAG ALWAYS INCLUDED

Ergonomic back panel with adjustable shoulderand sternum straps for high carrying comfort

Solid bottom panel lifting up the bag from dirt and small puddles

A A A

Attachable gym bag

Reflective elements on all four sides of the bag

LEGO® NINJAGO®, Kai/Fire 20110-2001

LEGO<sup>®</sup> NINJAGO<sup>®</sup>, Jay/Lightning 20110-2002

LEGO<sup>®</sup> City, Police Cop 20110-2003

**LEGO<sup>®</sup> Friends™, Hearts** 20110-2005