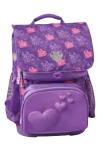

Reflective elements on all four sides of the bag

LEGO® NINJAGO®, Kai/Fire 20110-2001

LEGO<sup>®</sup> NINJAGO<sup>®</sup>, Jay/Lightning 20110-2002

LEGO<sup>®</sup> City, Police Cop 20110-2003

**LEGO<sup>®</sup> Friends™, Hearts** 20110-2005