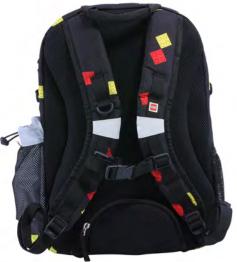

**ERGONOMIC:** It is important that the back of the school bag follows the child's spine. We offer bags with padded, wide shoulder straps, adjustable hip- and sternum straps and ergonomic back panels to ensure high comfort.

#### STERNUM STRAP

Adjustable sternum strap to stabilize heavy loads, and ease the pressure on shoulders.

LEGO<sup>®</sup> City, Police Cop 20043-2003

LEGO<sup>®</sup> Friends™,

Emma and Chico

20043-2004

**LEGO<sup>®</sup> Friends™,** Hearts 20043-2005

LEGO<sup>®</sup> Friends™, Girls Rock 20043-1914

Ergonomic back panel with adjustable shoulderand sternum straps for high carrying comfort