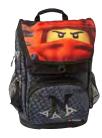

Reflective elements on all four sides of the bag

LEGO® NINJAGO®,

Kai/Fire

20043-2001

LEGO® NINJAGO®,

Jay/Lightning

20043-2002

LEGO® NINJAGO®, Energy 20043-2011

Reflective elements on all four sides of the bag

LEGO® NINJAGO®, Kai/Fire 20110-2001

LEGO<sup>®</sup> NINJAGO<sup>®</sup>, Jay/Lightning 20110-2002

LEGO<sup>®</sup> City, Police Cop 20110-2003

**LEGO<sup>®</sup> Friends™, Hearts** 20110-2005

LEGO<sup>®</sup> NINJAGO<sup>®</sup>, Earth Dragon 20013-1907

LEGO® NINJAGO®,

Energy

20013-1908

LEGO<sup>®</sup> NINJAGO<sup>®</sup>, Shadow 20013-1913