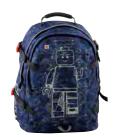

LEGO® Minifigures™, Black 20041-1815

LEGO® Minifigures™, Burgundy Camo 20041-1916

LEGO<sup>®</sup> Minifigures™, Blue Camo 20041-1917