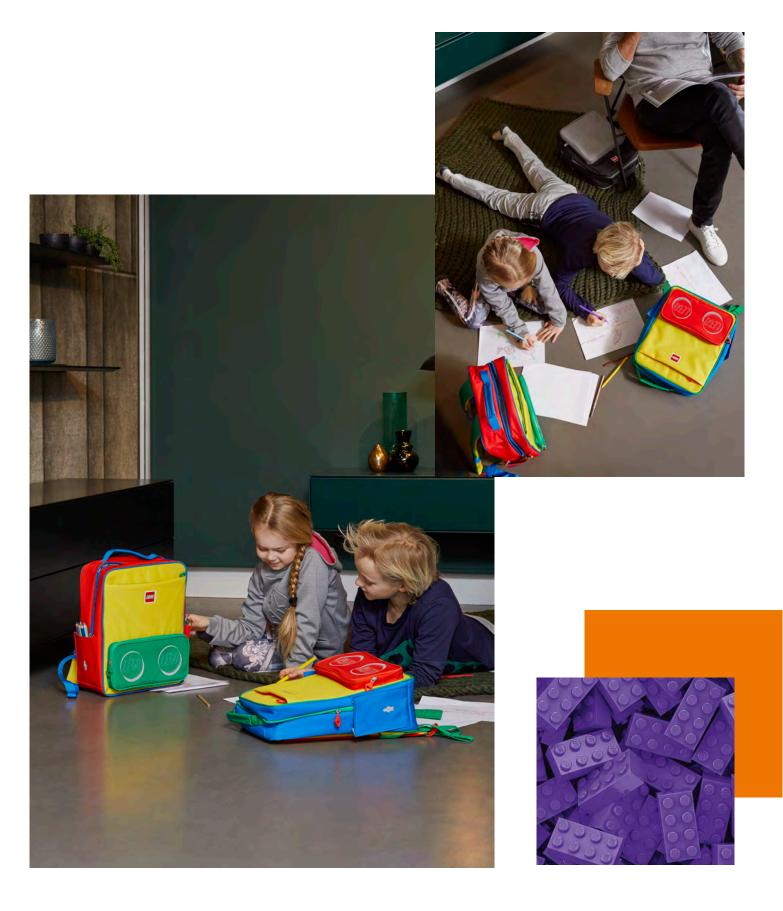

#### WHY LEGO® BAGS?

**LIGHTWEIGHT:** A packed bag should at maximum weigh 15 % of the child's body weight. We offer a wide range of lightweight bags to ensure that unnecessary load is kept to a minimum.

**ERGONOMIC:** It is important that the back of the school bag follows the child's spine. We offer bags with padded, wide shoulder straps, adjustable hip- and sternum straps and ergonomic back panels to ensure high comfort.

**PVC FREE:** Our assortment only consists of products free from PVC, phthalate and AZO dye and are produced under the European REACH regulation.

**360-DEGREE REFLECTIVE:** It is important to be visible in traffic, and especially, if the child walks or takes the bike to school. All LEGO<sup>®</sup> bags have reflective material on all four sides to ensure maximum traffic safety.

**ICONIC DESIGN:** Going to school should be fun and children should enjoy bringing their school bag on new adventures every day. We hope that the designs inspire to creativity and play, and that the children will go on new adventures with their favourite LEGO<sup>®</sup> figures.

#### All LEGO<sup>®</sup> School Bags are...

All LEGO<sup>®</sup> school bags are made of water repellent material and have reflective elements on all four sides of the bag to provide maximum safety in traffic. We value high wearing comfort, which is why all our bags have an adjustable sternum strap for optimal fit. LEGO<sup>®</sup> school bags are all equipped with a name tag inside for easy identification and an interchangeable buckle system for easy attachment of keys or our LEGO<sup>®</sup> wallets.