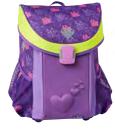

## **Easy School Bag**

20043

 Dimensions:
 H40.5 x W30 x D20.5 cm

 Weight:
 790 g

 Volume:
 18 ltr

 Material:
 300D/600D Polyester

Four stable bottom studs lifting up the bag from dirt and small puddles

Side pockets for water bottle and smaller items

Reflective elements on all four sides of the bag

LEGO® NINJAGO®,

Kai/Fire

20043-2001

LEGO® NINJAGO®,

Jay/Lightning

20043-2002

LEGO® NINJAGO®, Energy 20043-2011

LEGO<sup>®</sup> City, Police Cop 20043-2003

LEGO<sup>®</sup> Friends™,

Emma and Chico

20043-2004

**LEGO<sup>®</sup> Friends™,** Hearts 20043-2005

LEGO<sup>®</sup> Friends™, Girls Rock 20043-1914

Ergonomic back panel with adjustable shoulderand sternum straps for high carrying comfort