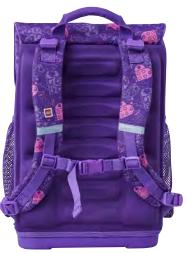

## **Easy School Bag**

20043

 Dimensions:
 H40.5 x W30 x D20.5 cm

 Weight:
 790 g

 Volume:
 18 ltr

 Material:
 300D/600D Polyester

Four stable bottom studs lifting up the bag from dirt and small puddles

Side pockets for water bottle and smaller items

LEGO<sup>®</sup> City, Police Cop 20043-2003

LEGO<sup>®</sup> Friends™,

Emma and Chico

20043-2004

**LEGO<sup>®</sup> Friends™,** Hearts 20043-2005

LEGO<sup>®</sup> Friends™, Girls Rock 20043-1914

Ergonomic back panel with adjustable shoulderand sternum straps for high carrying comfort