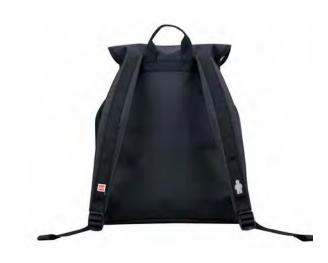

**ERGONOMIC:** It is important that the back of the school bag follows the child's spine. We offer bags with padded, wide shoulder straps, adjustable hip- and sternum straps and ergonomic back panels to ensure high comfort.

#### STERNUM STRAP

Adjustable sternum strap to stabilize heavy loads, and ease the pressure on shoulders.