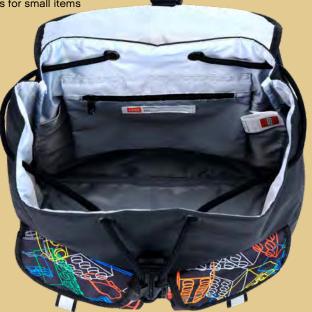

#### **INTERNAL**

**ORGANIZATION PANEL** For easy organization of your personal belongings and quick access to your everyday essentials.

LAPTOP COMPARTMENT Bag designed to fit a laptop.

#### PENCIL CASE COMPARTMENT

Equipped with a designated pencil case pocket, made to fit our flap pencil cases.

NAME:

REFLECTIVE 360-degree reflective elements.

#### THERMO INSULATION POCKET

Designated lunch box pockets with thermo-insulation, keeping food fresh longer.