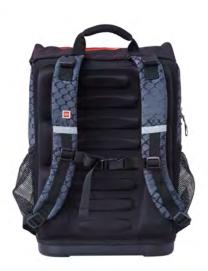

**ERGONOMIC:** It is important that the back of the school bag follows the child's spine. We offer bags with padded, wide shoulder straps, adjustable hip- and sternum straps and ergonomic back panels to ensure high comfort.

#### STERNUM STRAP

Adjustable sternum strap to stabilize heavy loads, and ease the pressure on shoulders.

LEGO<sup>®</sup> City, Police Cop 20043-2003

LEGO<sup>®</sup> Friends™,

Emma and Chico

20043-2004

**LEGO<sup>®</sup> Friends™,** Hearts 20043-2005

LEGO<sup>®</sup> Friends™, Girls Rock 20043-1914

Ergonomic back panel with adjustable shoulderand sternum straps for high carrying comfort