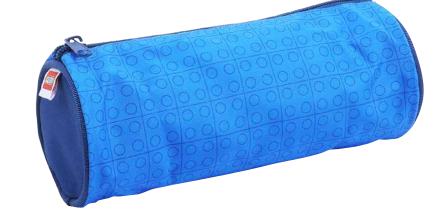

### **Freshmen School Bag**

20167

Dimensions:H42 x W30 x D22 cmWeight:930 gVolume:20 ltrMaterial:300D/600D Polyester

Main compartment with padded laptop- and tablet compartment and elastic book strap

Four stable bottom studs lifting up the bag from dirt and small puddles

Side pocket with drawstring closure for fruit and small items

Reflective elements on all four sides of the bag

LEGO®, Faces/Blue 20167-2006

LEGO®, Faces/Black 20167-2007