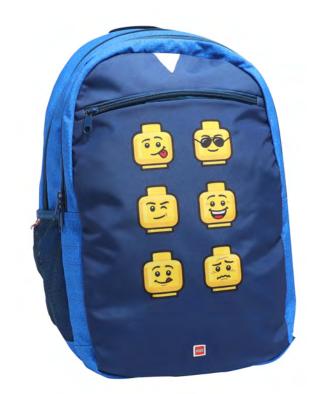

LEGO® Minifigures™, Black 20041-1815

LEGO® Minifigures™, Burgundy Camo 20041-1916

LEGO<sup>®</sup> Minifigures™, Blue Camo 20041-1917