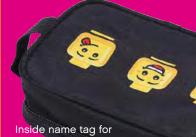

### **Toiletry Bag**

20070

Easy to clean inside with a damp cloth

Inside name tag for easy identification and handle on the side

Dimensions:H14 x W22 x D8 cmWeight:95 gVolume:2 ltrMaterial:300D/600D Polyester