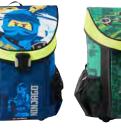

### Maxi School Bag

20110

 Dimensions:
 H44 x W28 x D25 cm

 Weight:
 850 g

 Volume:
 25 ltr/incl. Gymbag 33 ltr

 Material:
 300D/600D Polyester

#### ATTACHABLE GYMBAG ALWAYS INCLUDED

Ergonomic back panel with adjustable shoulderand sternum straps for high carrying comfort

Solid bottom panel lifting up the bag from dirt and small puddles

A A A

Attachable gym bag

Reflective elements on all four sides of the bag

LEGO® NINJAGO®, Kai/Fire 20110-2001

LEGO<sup>®</sup> NINJAGO<sup>®</sup>, Jay/Lightning 20110-2002

LEGO<sup>®</sup> City, Police Cop 20110-2003

**LEGO<sup>®</sup> Friends™, Hearts** 20110-2005