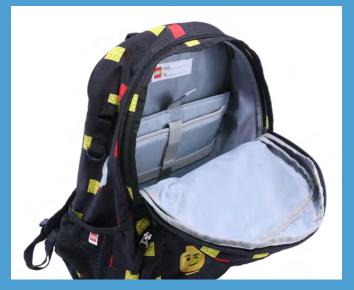

#### **INTERNAL**

**ORGANIZATION PANEL** For easy organization of your personal belongings and quick access to your everyday essentials.

LAPTOP COMPARTMENT Bag designed to fit a laptop.

### **Freshmen School Bag**

20167

Dimensions:H42 x W30 x D22 cmWeight:930 gVolume:20 ltrMaterial:300D/600D Polyester

Main compartment with padded laptop- and tablet compartment and elastic book strap

Four stable bottom studs lifting up the bag from dirt and small puddles