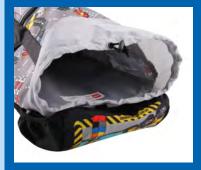

#### SAFETY CORD

Break-away cords to prevent potential entanglement.

#### **STABILIZING** BOTTOM STUDS

Help maintain optimal bag stability, even when top flap is open.