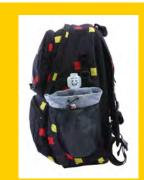

## **Easy School Bag**

20043

 Dimensions:
 H40.5 x W30 x D20.5 cm

 Weight:
 790 g

 Volume:
 18 ltr

 Material:
 300D/600D Polyester

Four stable bottom studs lifting up the bag from dirt and small puddles

Side pockets for water bottle and smaller items

Reflective elements on all four sides of the bag

LEGO® NINJAGO®,

Kai/Fire

20043-2001

LEGO® NINJAGO®,

Jay/Lightning

20043-2002

LEGO® NINJAGO®, Energy 20043-2011