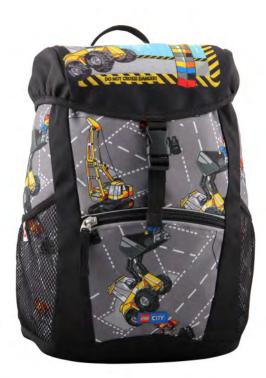

## Fieldtrip Backpack

20102

Dimensions:H32 x W24 x D13 cmWeight:300 gVolume:11 ltrMaterial:600D Polyester

LEGO® CITY Roadmap 20102-1911

Large main compartment with name tag for easy identification

Mesh side pockets for water bottle and small items

Reflective elements on all four sides of the bag