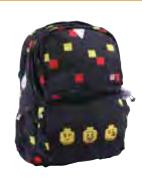

LEGO® Minifigures™, Black 20041-1815

LEGO® Minifigures™, Burgundy Camo 20041-1916

LEGO<sup>®</sup> Minifigures™, Blue Camo 20041-1917