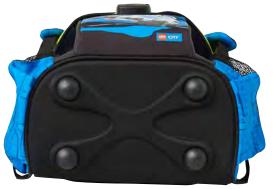

## **Easy School Bag**

20043

 Dimensions:
 H40.5 x W30 x D20.5 cm

 Weight:
 790 g

 Volume:
 18 ltr

 Material:
 300D/600D Polyester

Four stable bottom studs lifting up the bag from dirt and small puddles

Side pockets for water bottle and smaller items

Reflective elements on all four sides of the bag

LEGO® NINJAGO®,

Kai/Fire

20043-2001

LEGO® NINJAGO®,

Jay/Lightning

20043-2002

LEGO® NINJAGO®, Energy 20043-2011

LEGO<sup>®</sup> City, Police Cop 20043-2003

LEGO<sup>®</sup> Friends™,

Emma and Chico

20043-2004

**LEGO<sup>®</sup> Friends™,** Hearts 20043-2005

LEGO<sup>®</sup> Friends™, Girls Rock 20043-1914

Ergonomic back panel with adjustable shoulderand sternum straps for high carrying comfort