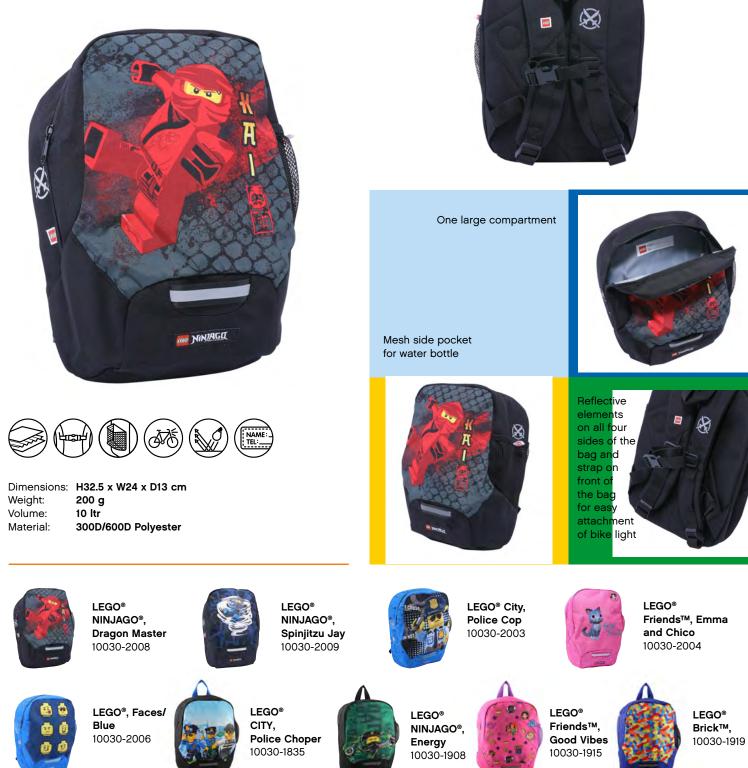

### **Kindergarten Backpack**

10030

## Fieldtrip Backpack

20102

Dimensions:H32 x W24 x D13 cmWeight:300 gVolume:11 ltrMaterial:600D Polyester

LEGO® CITY Roadmap 20102-1911

Large main compartment with name tag for easy identification

Mesh side pockets for water bottle and small items

Reflective elements on all four sides of the bag