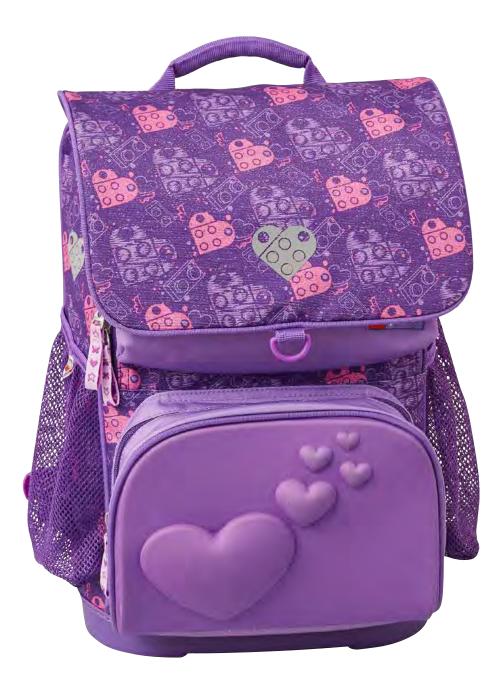

## **Easy School Bag**

20043

 Dimensions:
 H40.5 x W30 x D20.5 cm

 Weight:
 790 g

 Volume:
 18 ltr

 Material:
 300D/600D Polyester

Four stable bottom studs lifting up the bag from dirt and small puddles

Side pockets for water bottle and smaller items

Reflective elements on all four sides of the bag

LEGO® NINJAGO®,

Kai/Fire

20043-2001

LEGO® NINJAGO®,

Jay/Lightning

20043-2002

LEGO® NINJAGO®, Energy 20043-2011

LEGO<sup>®</sup> City, Police Cop 20043-2003

LEGO<sup>®</sup> Friends™,

Emma and Chico

20043-2004

**LEGO<sup>®</sup> Friends™,** Hearts 20043-2005

LEGO<sup>®</sup> Friends™, Girls Rock 20043-1914

Ergonomic back panel with adjustable shoulderand sternum straps for high carrying comfort