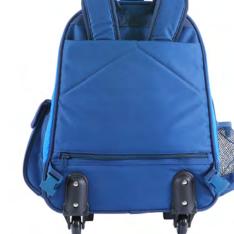

## **Backpack Trolley**

10045

 Dimensions:
 H39/49 x W32 x D22 cm

 Weight:
 1300 g

 Volume:
 20 ltr

 Material:
 300D/600D Polyester

Front pocket for pencil case and other small items

Main compartment with inner divider to keep the heaviest books closest to the back

Side pockets for water bottle and small items

**LEGO®, Faces/ Blue** 10045-2006

**LEGO®, Faces/ Black** 10045-2007

Padded back panel with adjustable shoulder straps and wheel cover zip pocket