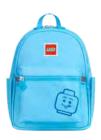

## Fieldtrip Backpack

20102

Dimensions:H32 x W24 x D13 cmWeight:300 gVolume:11 ltrMaterial:600D Polyester

LEGO® CITY Roadmap 20102-1911

Large main compartment with name tag for easy identification

Mesh side pockets for water bottle and small items

Reflective elements on all four sides of the bag