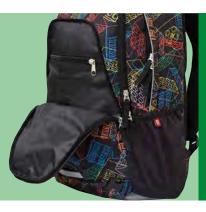

ECO FRIENDLY MATERIAL **MADE FROM** RECYCLED **PET BOTTLES** 

Large compartment with pocket for laptop and tablet

Side pocket for water

WEAR IT **PROUDLY!** 

Front pocket with organizer panel

Reversable dual compression buckle straps for additional storage