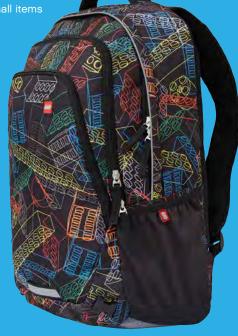

### **ZERO Backpack**

20042-1816

| Dimensions: | H45 x W34 x D21 cm |
|-------------|--------------------|
| Weight:     | 690 g              |
| Volume:     | 22 ltr             |
| Material:   | 600D Polyester     |

ECO FRIENDLY MATERIAL **MADE FROM** RECYCLED **PET BOTTLES** 

Large compartment with pocket for laptop and tablet

Side pocket for water

WEAR IT **PROUDLY!** 

Front pocket with organizer panel

Reversable dual compression buckle straps for additional storage

Front pocket with organizer panel for easy access

| Dimensions: | H40 x W31 x D21 c |
|-------------|-------------------|
| Weight:     | 590 g             |
| Volume:     | 25 ltr            |
| Material:   | 900D Polyester    |

LEGO® Minifigures™, Black 20041-1815

LEGO® Minifigures™, Burgundy Camo 20041-1916

LEGO<sup>®</sup> Minifigures™, Blue Camo 20041-1917