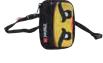

## **Easy School Bag**

20043

 Dimensions:
 H40.5 x W30 x D20.5 cm

 Weight:
 790 g

 Volume:
 18 ltr

 Material:
 300D/600D Polyester

Four stable bottom studs lifting up the bag from dirt and small puddles

Side pockets for water bottle and smaller items

Reflective elements on all four sides of the bag

LEGO® NINJAGO®,

Kai/Fire

20043-2001

LEGO® NINJAGO®,

Jay/Lightning

20043-2002

LEGO® NINJAGO®, Energy 20043-2011

LEGO<sup>®</sup> City, Police Cop 20043-2003

LEGO<sup>®</sup> Friends™,

Emma and Chico

20043-2004

**LEGO<sup>®</sup> Friends™,** Hearts 20043-2005

LEGO<sup>®</sup> Friends™, Girls Rock 20043-1914

Ergonomic back panel with adjustable shoulderand sternum straps for high carrying comfort