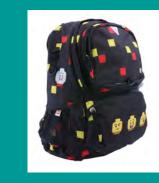

## **Easy School Bag**

20043

 Dimensions:
 H40.5 x W30 x D20.5 cm

 Weight:
 790 g

 Volume:
 18 ltr

 Material:
 300D/600D Polyester

Four stable bottom studs lifting up the bag from dirt and small puddles

Side pockets for water bottle and smaller items

Reflective elements on all four sides of the bag

LEGO® NINJAGO®,

Kai/Fire

20043-2001

LEGO® NINJAGO®,

Jay/Lightning

20043-2002

LEGO® NINJAGO®, Energy 20043-2011