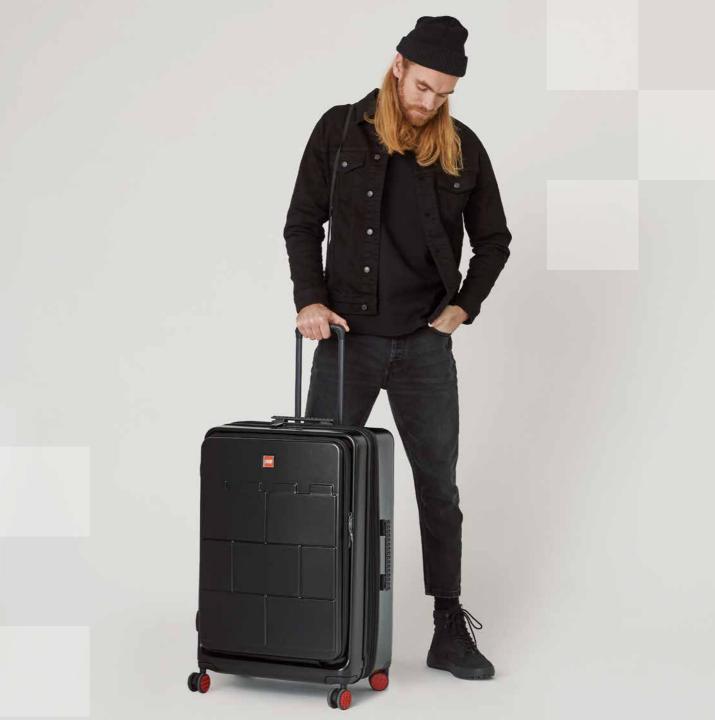

## **Urban Trolley**

The Urban Trolley has a clean look, sturdy trolley system and lots of cool iconic details such as the 2x2 scaled-up LEGO® brick, a debossed LEGO logo at the back and silent double wheels, in a scaled-up knob design. The Urban Trolley is where design meets quality.

## **Urban Trolley**

20/24/28"

- Iconic LEGO® design
- Luggage suitable for everyone in the family
- Silent double wheels
- Sturdy trolley system
- Built-in TSA combination lock with three digit code
- Elastic strap in main compartment
- Zipper mesh pocket inside main compartment

#### 20/24/28" DIMENSIONS

Weight 2.72 / 3.69 / 4.4 kg

H54.5 x W36.5 x D22 cm

H66.5 x W47 x D26 cm H76.5 x W53.5.5 x D31 cm

Volume: 40 / 70 / 110 L

Material: 80% PC / 20% ABS