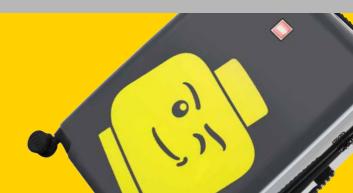

The Brick is for all ages
The World is Your Playground

The Signature Trolley is the embodiment of the iconic LEGO® design for those who fondly remember the classic LEGO brick figure and all of the nostalgia surrounding it. In addition to being made of PVC-free material, the Signature Trolley has silent double wheels, internal elastic strap and zipper mesh pocket for easy organisation.

## Signature

- Iconic LEGO® design
- Luggage suitable for everyone in the family
- Silent double wheels
- Sturdy trolley system
- Built-in TSA combination lock with three digit code
- Elastic strap in main compartment
- Zipper mesh pocket inside main compartment