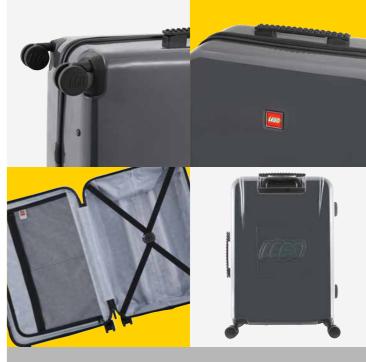

## **Urban Trolley**

The Urban Trolley has a clean look, sturdy trolley system and lots of cool iconic details such as the 2x2 scaled-up LEGO® brick, a debossed LEGO logo at the back and silent double wheels, in a scaled-up knob design. The Urban Trolley is where design meets quality.

## **Urban Trolley**

20/24/28"

- Iconic LEGO® design
- Luggage suitable for everyone in the family
- Silent double wheels
- Sturdy trolley system
- Built-in TSA combination lock with three digit code
- Elastic strap in main compartment
- Zipper mesh pocket inside main compartment