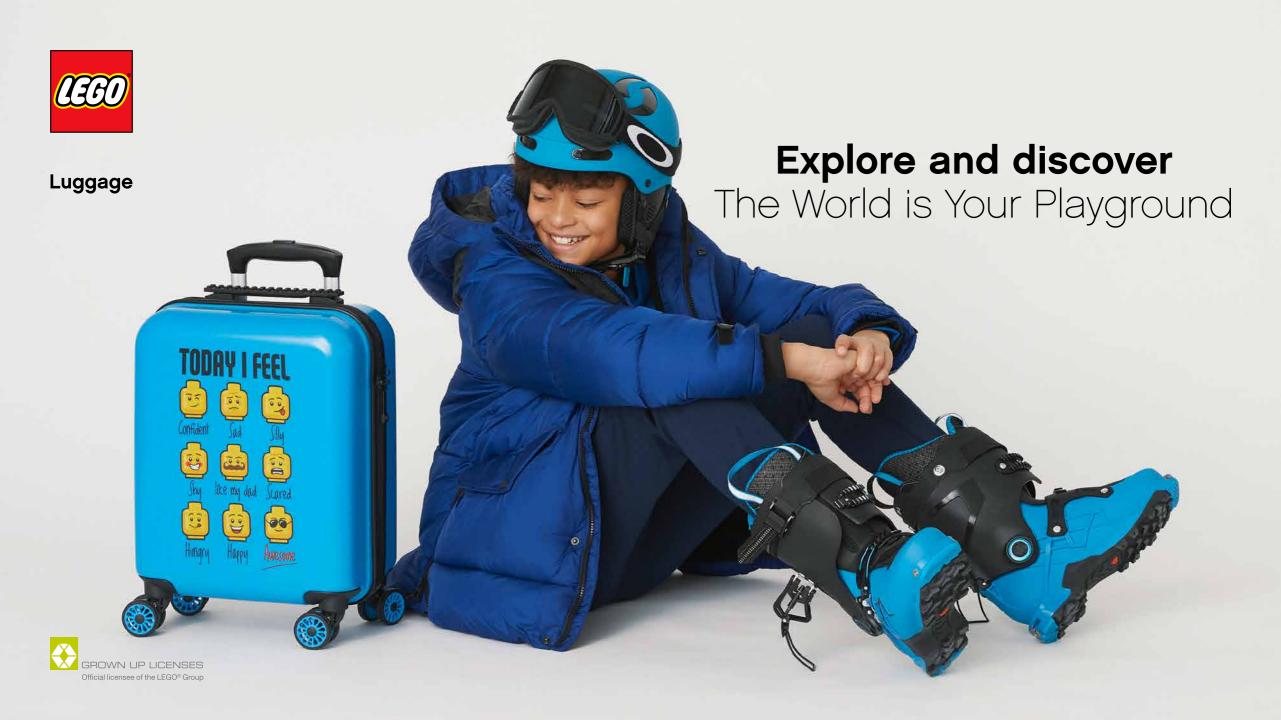

# The World is Your Playground

Luggage

#### Luggage

**LEGO® Minifigures™,** Today I Feel 20160-1973

LEGO® Minifigures™, HEY 20160-1972

**LEGO® Friends™,** Play with Heart 20160-1970

LEGO® NINJAGO®, Lloyd 20160-1971