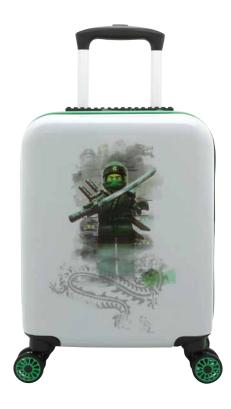

#### Luggage

**LEGO® Minifigures™,** Today I Feel 20160-1973

LEGO® Minifigures™, HEY 20160-1972

**LEGO® Friends™,** Play with Heart 20160-1970

LEGO® NINJAGO®, Lloyd 20160-1971