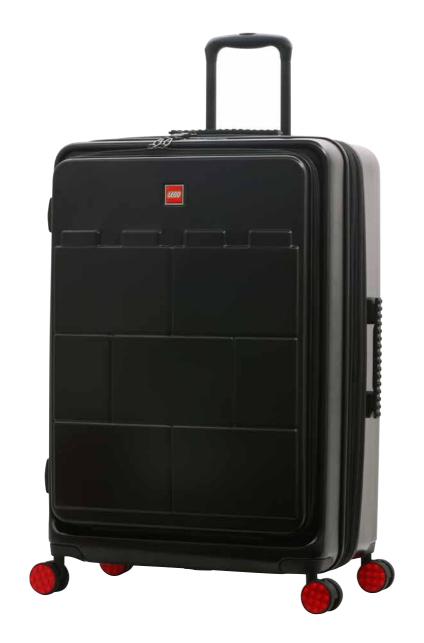

## **Urban Trolley**

The Urban Trolley has a clean look, sturdy trolley system and lots of cool iconic details such as the 2x2 scaled-up LEGO® brick, a debossed LEGO logo at the back and silent double wheels, in a scaled-up knob design. The Urban Trolley is where design meets quality.

## **Urban Trolley**

20/24/28"

- Iconic LEGO® design
- Luggage suitable for everyone in the family
- Silent double wheels
- Sturdy trolley system
- Built-in TSA combination lock with three digit code
- Elastic strap in main compartment
- Zipper mesh pocket inside main compartment

#### 20/24/28" DIMENSIONS

Weight 2.72 / 3.69 / 4.4 kg

H54.5 x W36.5 x D22 cm

H66.5 x W47 x D26 cm H76.5 x W53.5.5 x D31 cm

Volume: 40 / 70 / 110 L

Material: 80% PC / 20% ABS