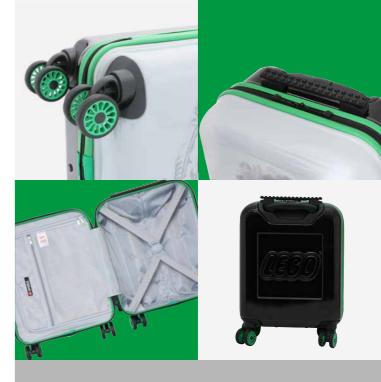

## Signature

- Iconic LEGO® design
- Luggage suitable for everyone in the family
- Silent double wheels
- Sturdy trolley system
- Built-in TSA combination lock with three digit code
- Elastic strap in main compartment
- Zipper mesh pocket inside main compartment

#### 20" DIMENSIONS

Weight 2.76 kg

Dimensions: H56 x W35.5 x D23 cm

Volume: 35 L Material: PP