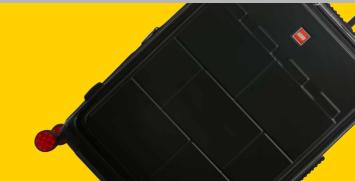

## **FASTTRACK**

Fasttrack is the ideal trolley for modern LEGO® enthusiasts. This stylistic spinner is PVC-free, comes with expandability and fun knob handle and wheel details. Travel in style and keep functionality intact with a playful twist.

## 20/24/28"

- Iconic LEGO® design
- TSA Lock
- PVC-free
- Double wheels
- Elastic strap in main compartment
- Zipper mesh pocket inside main compartment
- Front zipper pocket with insert and zipper pocket
- Expander function on 24" & 28"

H55.5 x W39 x D23.2 cm Dimensions:

> H66 x W46.5 x D28 cm H76 x W52 x D32 cm

Volume: 40 / 70 / 110 L