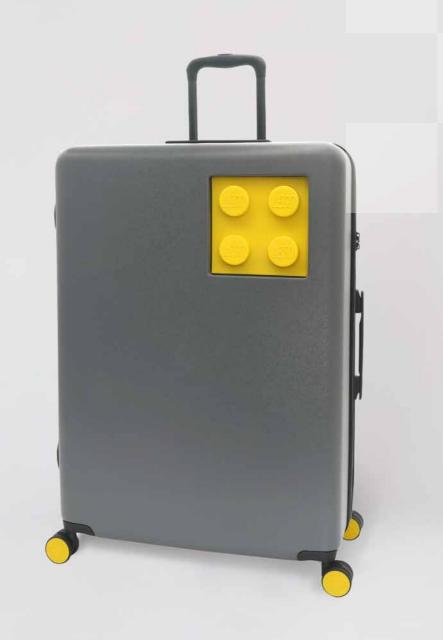

## **Urban Trolley**

The Urban Trolley has a clean look, sturdy trolley system and lots of cool iconic details such as the 2x2 scaled-up LEGO® brick, a debossed LEGO logo at the back and silent double wheels, in a scaled-up knob design. The Urban Trolley is where design meets quality.

## **Urban Trolley**

20/24/28"

- Iconic LEGO® design
- Luggage suitable for everyone in the family
- Silent double wheels
- Sturdy trolley system
- Built-in TSA combination lock with three digit code
- Elastic strap in main compartment
- Zipper mesh pocket inside main compartment

#### 20/24/28" DIMENSIONS

Weight 2.72 / 3.69 / 4.4 kg

H54.5 x W36.5 x D22 cm

H66.5 x W47 x D26 cm H76.5 x W53.5.5 x D31 cm

Volume: 40 / 70 / 110 L

Material: 80% PC / 20% ABS