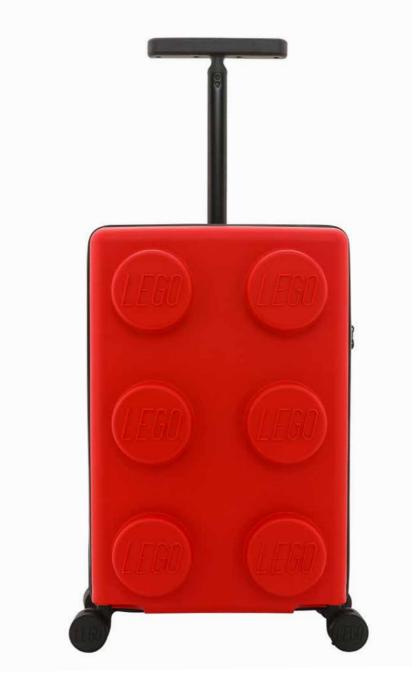

The Brick is for all ages
The World is Your Playground

The Signature Trolley is the embodiment of the iconic LEGO® design for those who fondly remember the classic LEGO brick figure and all of the nostalgia surrounding it. In addition to being made of PVC-free material, the Signature Trolley has silent double wheels, internal elastic strap and zipper mesh pocket for easy organisation.

## Signature

- Iconic LEGO® design
- Luggage suitable for everyone in the family
- Silent double wheels
- Sturdy trolley system
- Built-in TSA combination lock with three digit code
- Elastic strap in main compartment
- Zipper mesh pocket inside main compartment