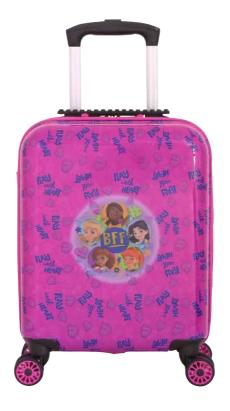

## **Play Date**

A perfect travel companion for vacations, for weekend trips or just for a fun sleep-over. This 16" Play Date Trolley with double wheels is easy to manoeuvre and manage for kids of all ages. Inside it has an elastic strap and a zipper mesh pocket, which makes it easy to pack and organise toys, clothes and smaller belongings. The trolley is made of PVC-free material and comes in 4 iconic LEGO® designs.

## **Play Date**

- Iconic LEGO® design
- PVC-free
- · Double wheels
- Elastic strap in main compartment
- Zipper mesh pocket inside main compartment