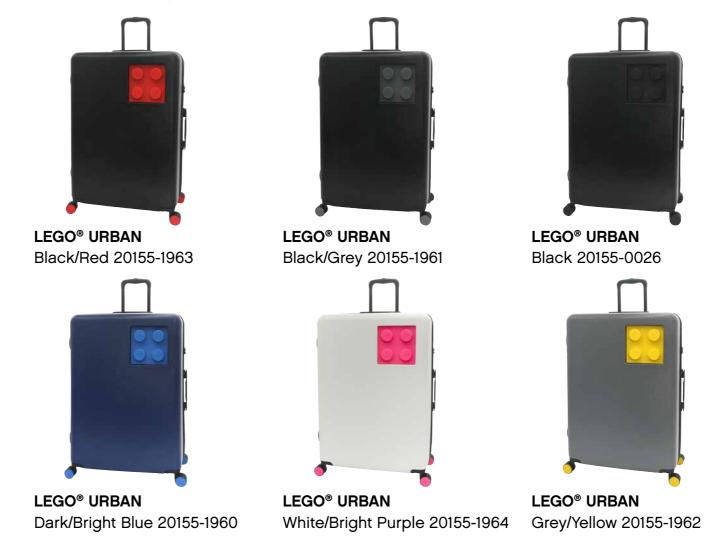

## **Urban Trolley**

The Urban Trolley has a clean look, sturdy trolley system and lots of cool iconic details such as the 2x2 scaled-up LEGO® brick, a debossed LEGO logo at the back and silent double wheels, in a scaled-up knob design. The Urban Trolley is where design meets quality.

## **Urban Trolley**

20/24/28"

- Iconic LEGO® design
- Luggage suitable for everyone in the family
- Silent double wheels
- Sturdy trolley system
- Built-in TSA combination lock with three digit code
- Elastic strap in main compartment
- Zipper mesh pocket inside main compartment

#### 20/24/28" DIMENSIONS

Weight 2.72 / 3.69 / 4.4 kg

H54.5 x W36.5 x D22 cm

H66.5 x W47 x D26 cm H76.5 x W53.5.5 x D31 cm

Volume: 40 / 70 / 110 L

Material: 80% PC / 20% ABS