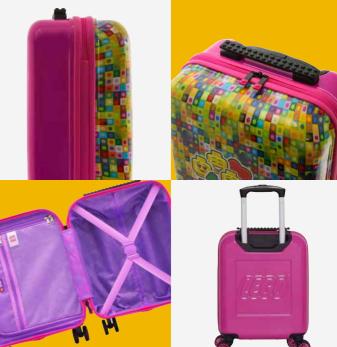

## **Urban Trolley**

The Urban Trolley has a clean look, sturdy trolley system and lots of cool iconic details such as the 2x2 scaled-up LEGO® brick, a debossed LEGO logo at the back and silent double wheels, in a scaled-up knob design. The Urban Trolley is where design meets quality.

## **Urban Trolley**

20/24/28"

- Iconic LEGO® design
- Luggage suitable for everyone in the family
- Silent double wheels
- Sturdy trolley system
- Built-in TSA combination lock with three digit code
- Elastic strap in main compartment
- Zipper mesh pocket inside main compartment

#### 20/24/28" DIMENSIONS

Weight 2.72 / 3.69 / 4.4 kg

H54.5 x W36.5 x D22 cm

H66.5 x W47 x D26 cm H76.5 x W53.5.5 x D31 cm

Volume: 40 / 70 / 110 L

Material: 80% PC / 20% ABS