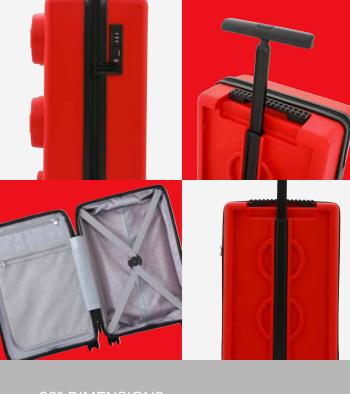

The Brick is for all ages
The World is Your Playground

The Signature Trolley is the embodiment of the iconic LEGO® design for those who fondly remember the classic LEGO brick figure and all of the nostalgia surrounding it. In addition to being made of PVC-free material, the Signature Trolley has silent double wheels, internal elastic strap and zipper mesh pocket for easy organisation.

## Signature

- Iconic LEGO® design
- Luggage suitable for everyone in the family
- Silent double wheels
- Sturdy trolley system
- Built-in TSA combination lock with three digit code
- Elastic strap in main compartment
- Zipper mesh pocket inside main compartment

#### 20" DIMENSIONS

Weight 2.76 kg

Dimensions: H56 x W35.5 x D23 cm

Volume: 35 L Material: PP