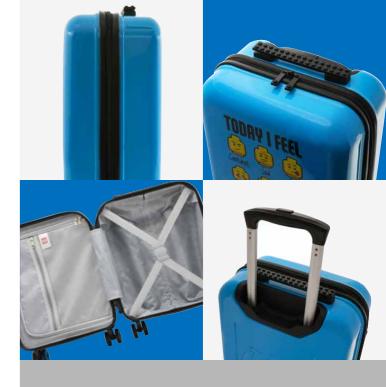

## Signature

- Iconic LEGO® design
- Luggage suitable for everyone in the family
- Silent double wheels
- Sturdy trolley system
- Built-in TSA combination lock with three digit code
- Elastic strap in main compartment
- Zipper mesh pocket inside main compartment

## ColourBox Brick Dots

- Iconic LEGO® design
- Silent double wheels
- Sturdy trolley system
- Built-in TSA combination lock with three digit code
- · Elastic strap in main compartment
- Zipper mesh pocket inside main compartment

## ColourBox Minifigure Head™ 20/24/28"

- Iconic LEGO® design
- Silent double wheels
- Sturdy trolley system
- Built-in TSA combination lock with three digit code
- Elastic strap in main compartment
- Zipper mesh pocket inside main compartment

## **Urban Trolley**

20/24/28"

- Iconic LEGO® design
- Luggage suitable for everyone in the family
- Silent double wheels
- Sturdy trolley system
- Built-in TSA combination lock with three digit code
- Elastic strap in main compartment
- Zipper mesh pocket inside main compartment

## 20/24/28"

- Iconic LEGO® design
- TSA Lock
- PVC-free
- Double wheels
- Elastic strap in main compartment
- Zipper mesh pocket inside main compartment
- Front zipper pocket with insert and zipper pocket
- Expander function on 24" & 28"