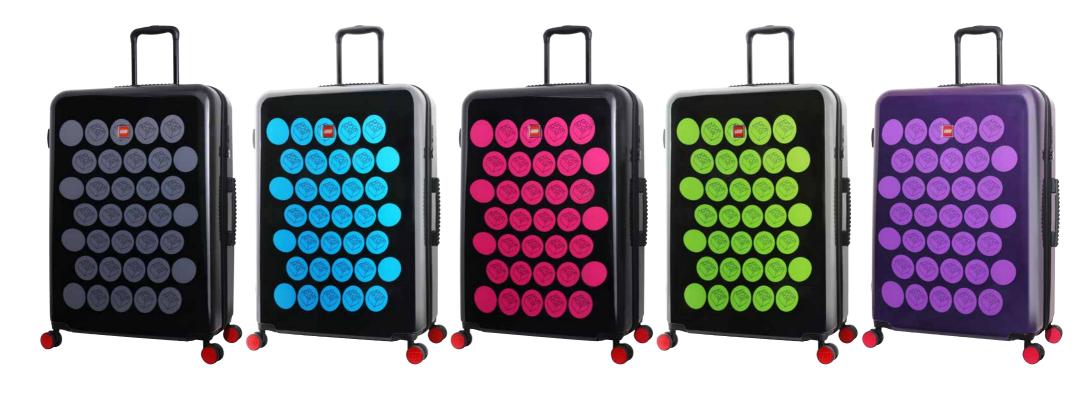

## ColourBox

The Colourbox Trolley with its easily manoeuvrable silent double wheels and multiple internal organisational features is for people of all ages who love LEGO®. Available in both Brick Dot and Minifigure Head motifs, the Colourbox Trolleys are the perfect fit for LEGO fans and design enthusiasts.

## ColourBox Brick Dots

- Iconic LEGO® design
- Silent double wheels
- Sturdy trolley system
- Built-in TSA combination lock with three digit code
- · Elastic strap in main compartment
- Zipper mesh pocket inside main compartment

#### Luggage

**LEGO® ColourBox** Black/Grey 20164-1974 **LEGO® ColourBox** Black/Blue 20164-1975 **LEGO® ColourBox** Black/Pink 20164-1976 **LEGO® ColourBox** Black/Green 20164-1977 **LEGO® ColourBox**Dark/Light Purple
20164-1978