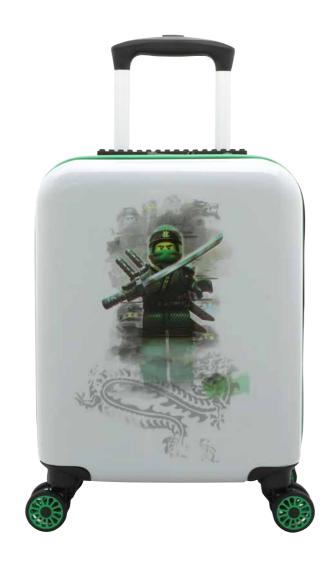

#### Luggage

**LEGO® Minifigures™,** Today I Feel 20160-1973

LEGO® Minifigures™, HEY 20160-1972

**LEGO® Friends™,** Play with Heart 20160-1970

LEGO® NINJAGO®, Lloyd 20160-1971