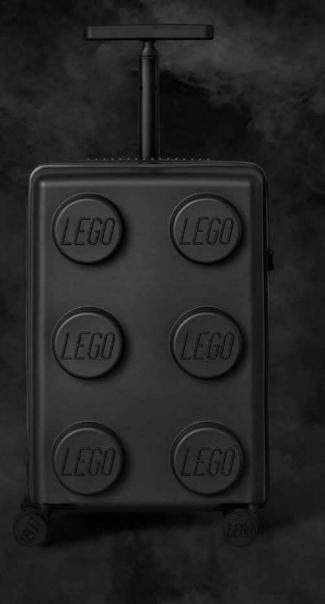

## **Urban Trolley**

The Urban Trolley has a clean look, sturdy trolley system and lots of cool iconic details such as the 2x2 scaled-up LEGO® brick, a debossed LEGO logo at the back and silent double wheels, in a scaled-up knob design. The Urban Trolley is where design meets quality.

## **Urban Trolley**

20/24/28"

- Iconic LEGO® design
- Luggage suitable for everyone in the family
- Silent double wheels
- Sturdy trolley system
- Built-in TSA combination lock with three digit code
- Elastic strap in main compartment
- Zipper mesh pocket inside main compartment

#### 20/24/28" DIMENSIONS

Weight 2.72 / 3.69 / 4.4 kg

H54.5 x W36.5 x D22 cm

H66.5 x W47 x D26 cm H76.5 x W53.5.5 x D31 cm

Volume: 40 / 70 / 110 L

Material: 80% PC / 20% ABS