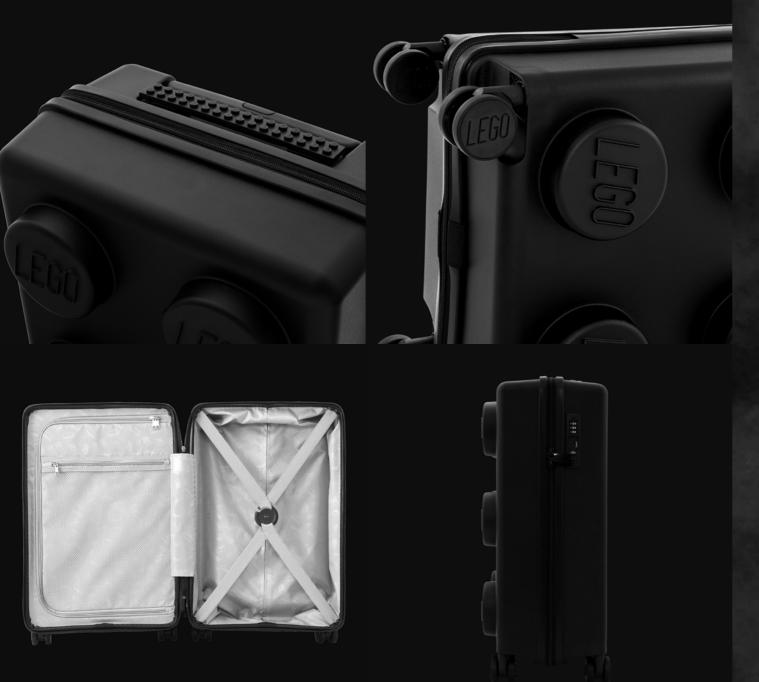

## **Urban Trolley**

The Urban Trolley has a clean look, sturdy trolley system and lots of cool iconic details such as the 2x2 scaled-up LEGO® brick, a debossed LEGO logo at the back and silent double wheels, in a scaled-up knob design. The Urban Trolley is where design meets quality.

## **Urban Trolley**

20/24/28"

- Iconic LEGO® design
- Luggage suitable for everyone in the family
- Silent double wheels
- Sturdy trolley system
- Built-in TSA combination lock with three digit code
- Elastic strap in main compartment
- Zipper mesh pocket inside main compartment

#### 20/24/28" DIMENSIONS

Weight 2.72 / 3.69 / 4.4 kg

H54.5 x W36.5 x D22 cm

H66.5 x W47 x D26 cm H76.5 x W53.5.5 x D31 cm

Volume: 40 / 70 / 110 L

Material: 80% PC / 20% ABS