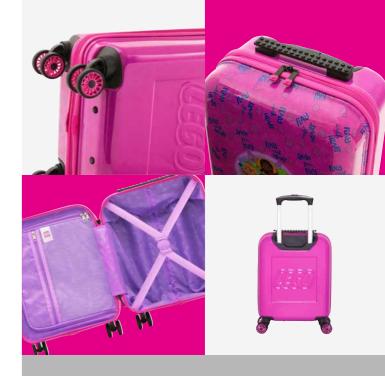

## ColourBox

The Colourbox Trolley with its easily manoeuvrable silent double wheels and multiple internal organisational features is for people of all ages who love LEGO®. Available in both Brick Dot and Minifigure Head motifs, the Colourbox Trolleys are the perfect fit for LEGO fans and design enthusiasts.

## ColourBox Brick Dots

- Iconic LEGO® design
- Silent double wheels
- Sturdy trolley system
- Built-in TSA combination lock with three digit code
- · Elastic strap in main compartment
- Zipper mesh pocket inside main compartment