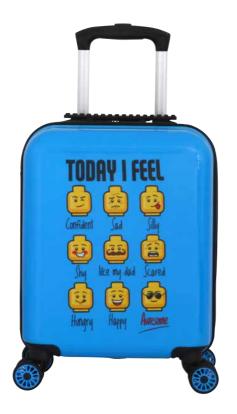

#### Luggage

**LEGO® Minifigures™,** Today I Feel 20160-1973

LEGO® Minifigures™, HEY 20160-1972

**LEGO® Friends™,** Play with Heart 20160-1970

LEGO® NINJAGO®, Lloyd 20160-1971