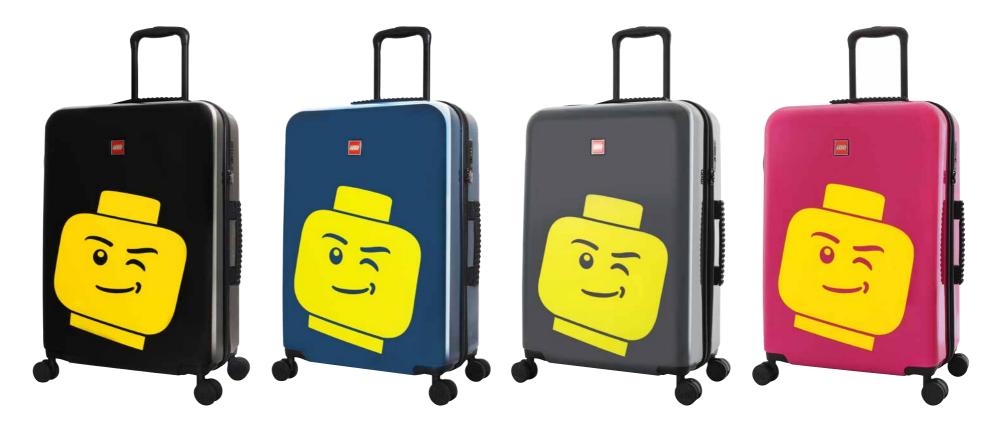

The Brick is for all ages
The World is Your Playground

The Signature Trolley is the embodiment of the iconic LEGO® design for those who fondly remember the classic LEGO brick figure and all of the nostalgia surrounding it. In addition to being made of PVC-free material, the Signature Trolley has silent double wheels, internal elastic strap and zipper mesh pocket for easy organisation.

## Signature

- Iconic LEGO® design
- Luggage suitable for everyone in the family
- Silent double wheels
- Sturdy trolley system
- Built-in TSA combination lock with three digit code
- Elastic strap in main compartment
- Zipper mesh pocket inside main compartment

#### Luggage

LEGO® SIGNATURE Red 20149-0021 **LEGO® SIGNATURE**Bright Purple 20149-0221

**LEGO® SIGNATURE**Blue 20149-0023

**LEGO® SIGNATURE**Grey 20149-0199

LEGO® SIGNATURE Black20149-0026