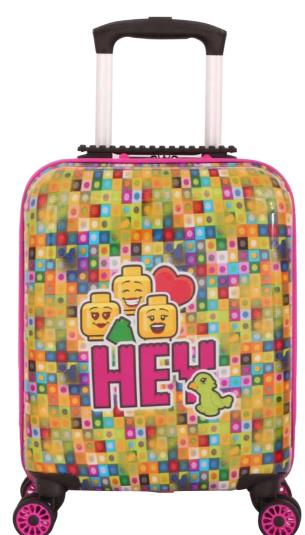

#### Luggage

**LEGO® Minifigures™,** Today I Feel 20160-1973

LEGO® Minifigures™, HEY 20160-1972

**LEGO® Friends™,** Play with Heart 20160-1970

LEGO® NINJAGO®, Lloyd 20160-1971