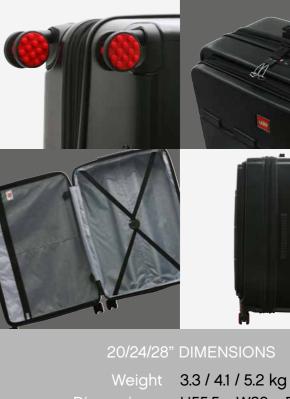

#### 20/24/28" DIMENSIONS

Weight 2.59 / 3.51 / 4.5 kg

Dimensions: H55 x W35.5 x D22 cm

H66.5 x W45.5 x D26 cm H76.5 x W52.5 x D29 cm

40 / 70 / 100 L

Volume: 40 / /0 / 100 I