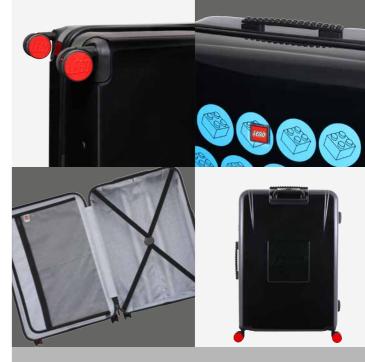

## ColourBox

The Colourbox Trolley with its easily manoeuvrable silent double wheels and multiple internal organisational features is for people of all ages who love LEGO®. Available in both Brick Dot and Minifigure Head motifs, the Colourbox Trolleys are the perfect fit for LEGO fans and design enthusiasts.

## ColourBox Brick Dots

- Iconic LEGO® design
- Silent double wheels
- Sturdy trolley system
- Built-in TSA combination lock with three digit code
- · Elastic strap in main compartment
- Zipper mesh pocket inside main compartment