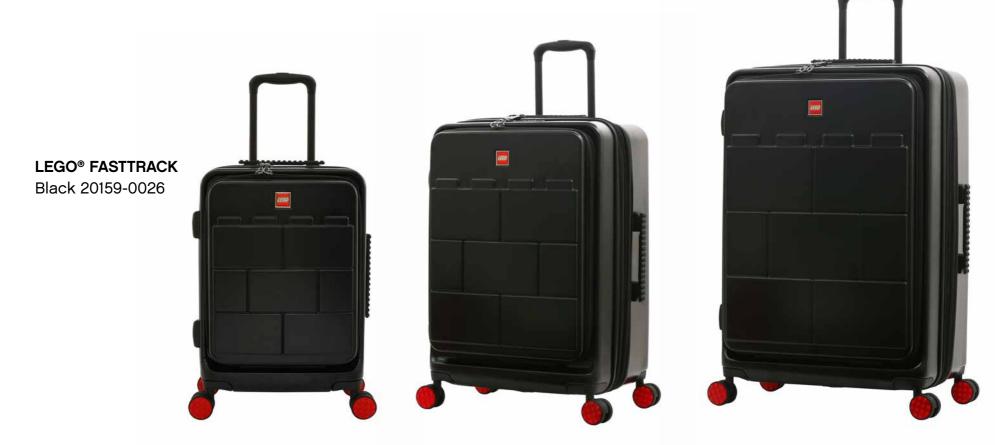

## **FASTTRACK**

Fasttrack is the ideal trolley for modern LEGO® enthusiasts. This stylistic spinner is PVC-free, comes with expandability and fun knob handle and wheel details. Travel in style and keep functionality intact with a playful twist.

## **FASTTRACK**

## 20/24/28"

- Iconic LEGO® design
- TSA Lock
- PVC-free
- Double wheels
- Elastic strap in main compartment
- Zipper mesh pocket inside main compartment
- Front zipper pocket with insert and zipper pocket
- Expander function on 24" & 28"

H55.5 x W39 x D23.2 cm Dimensions:

> H66 x W46.5 x D28 cm H76 x W52 x D32 cm

Volume: 40 / 70 / 110 L