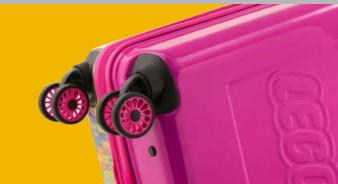

#### Luggage

**LEGO® Minifigures™,** Today I Feel 20160-1973

LEGO® Minifigures™, HEY 20160-1972

**LEGO® Friends™,** Play with Heart 20160-1970

LEGO® NINJAGO®, Lloyd 20160-1971

## ColourBox

The Colourbox Trolley with its easily manoeuvrable silent double wheels and multiple internal organisational features is for people of all ages who love LEGO®. Available in both Brick Dot and Minifigure Head motifs, the Colourbox Trolleys are the perfect fit for LEGO fans and design enthusiasts.