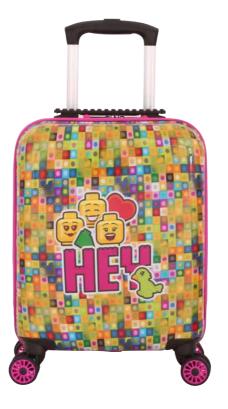

#### Luggage

**LEGO® Minifigures™,** Today I Feel 20160-1973

LEGO® Minifigures™, HEY 20160-1972

**LEGO® Friends™,** Play with Heart 20160-1970

LEGO® NINJAGO®, Lloyd 20160-1971