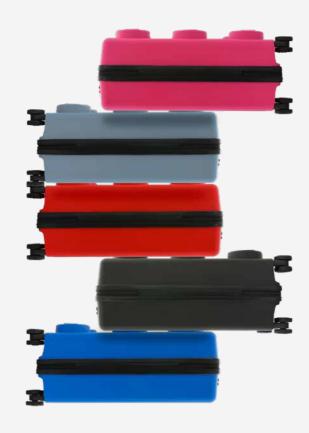

#### Luggage

LEGO® SIGNATURE Red 20149-0021 **LEGO® SIGNATURE**Bright Purple 20149-0221

**LEGO® SIGNATURE**Blue 20149-0023

**LEGO® SIGNATURE**Grey 20149-0199

LEGO® SIGNATURE Black20149-0026