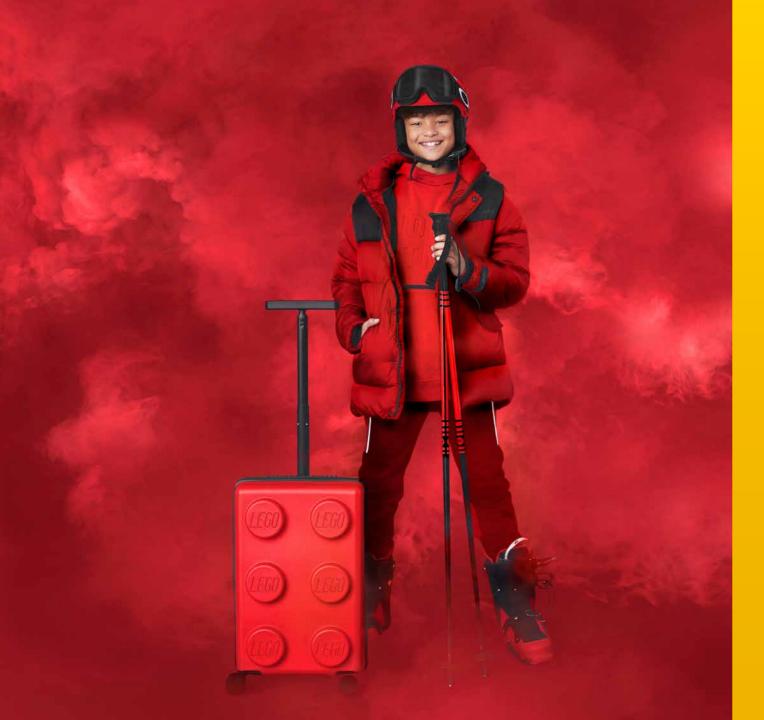

The Brick is for all ages
The World is Your Playground

The Signature Trolley is the embodiment of the iconic LEGO® design for those who fondly remember the classic LEGO brick figure and all of the nostalgia surrounding it. In addition to being made of PVC-free material, the Signature Trolley has silent double wheels, internal elastic strap and zipper mesh pocket for easy organisation.

## Signature

- Iconic LEGO® design
- Luggage suitable for everyone in the family
- Silent double wheels
- Sturdy trolley system
- Built-in TSA combination lock with three digit code
- Elastic strap in main compartment
- Zipper mesh pocket inside main compartment