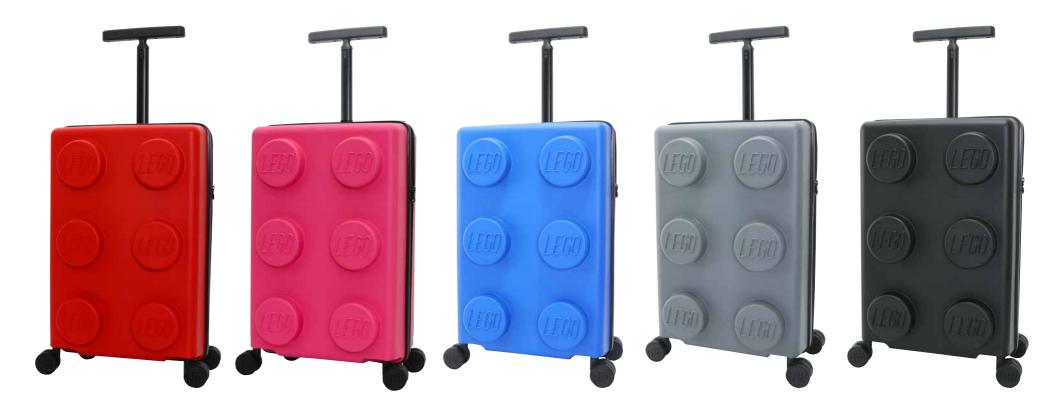

#### Luggage

LEGO® SIGNATURE Red 20149-0021 **LEGO® SIGNATURE**Bright Purple 20149-0221

**LEGO® SIGNATURE**Blue 20149-0023

**LEGO® SIGNATURE**Grey 20149-0199

LEGO® SIGNATURE Black20149-0026