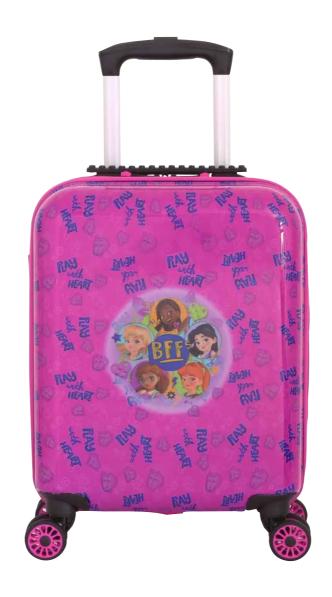

#### Luggage

**LEGO® Minifigures™,** Today I Feel 20160-1973

LEGO® Minifigures™, HEY 20160-1972

**LEGO® Friends™,** Play with Heart 20160-1970

LEGO® NINJAGO®, Lloyd 20160-1971

## ColourBox

The Colourbox Trolley with its easily manoeuvrable silent double wheels and multiple internal organisational features is for people of all ages who love LEGO®. Available in both Brick Dot and Minifigure Head motifs, the Colourbox Trolleys are the perfect fit for LEGO fans and design enthusiasts.