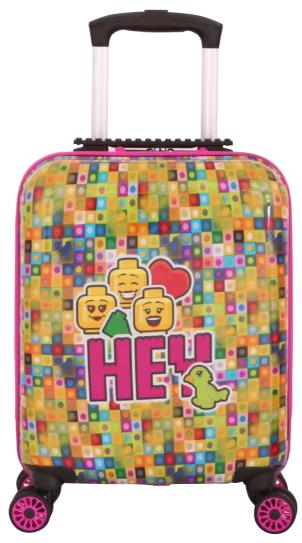

#### Luggage

**LEGO® Minifigures™,** Today I Feel 20160-1973

LEGO® Minifigures™, HEY 20160-1972

**LEGO® Friends™,** Play with Heart 20160-1970

LEGO® NINJAGO®, Lloyd 20160-1971