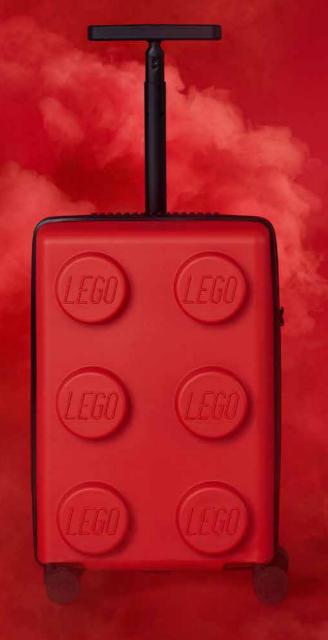

The Brick is for all ages
The World is Your Playground

The Signature Trolley is the embodiment of the iconic LEGO® design for those who fondly remember the classic LEGO brick figure and all of the nostalgia surrounding it. In addition to being made of PVC-free material, the Signature Trolley has silent double wheels, internal elastic strap and zipper mesh pocket for easy organisation.

## Signature

- Iconic LEGO® design
- Luggage suitable for everyone in the family
- Silent double wheels
- Sturdy trolley system
- Built-in TSA combination lock with three digit code
- Elastic strap in main compartment
- Zipper mesh pocket inside main compartment

#### 20" DIMENSIONS

Weight 2.76 kg

Dimensions: H56 x W35.5 x D23 cm

Volume: 35 L Material: PP