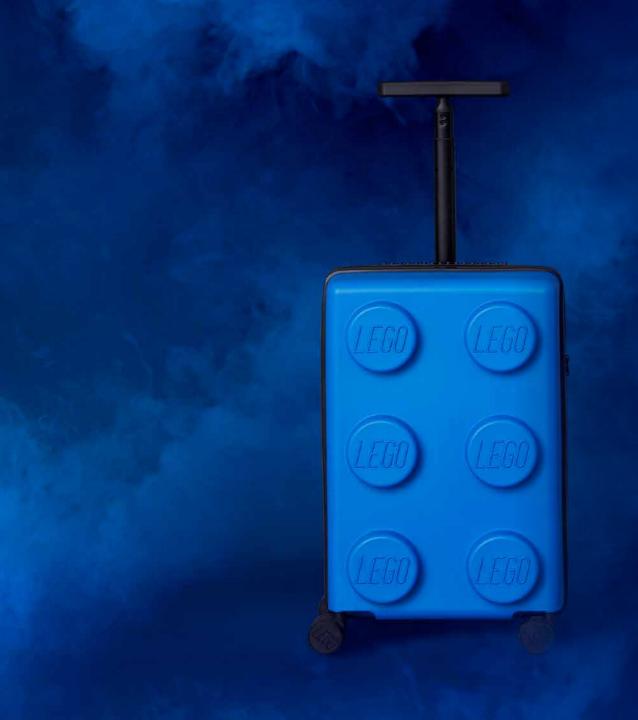

## **Urban Trolley**

The Urban Trolley has a clean look, sturdy trolley system and lots of cool iconic details such as the 2x2 scaled-up LEGO® brick, a debossed LEGO logo at the back and silent double wheels, in a scaled-up knob design. The Urban Trolley is where design meets quality.

## **Urban Trolley**

20/24/28"

- Iconic LEGO® design
- Luggage suitable for everyone in the family
- Silent double wheels
- Sturdy trolley system
- Built-in TSA combination lock with three digit code
- Elastic strap in main compartment
- Zipper mesh pocket inside main compartment

#### 20/24/28" DIMENSIONS

Weight 2.72 / 3.69 / 4.4 kg

H54.5 x W36.5 x D22 cm

H66.5 x W47 x D26 cm H76.5 x W53.5.5 x D31 cm

Volume: 40 / 70 / 110 L

Material: 80% PC / 20% ABS