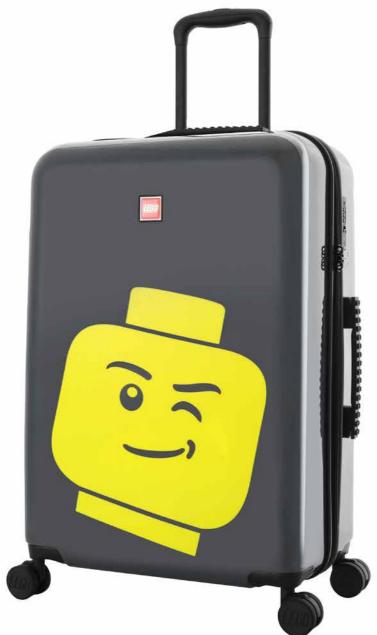

## **Urban Trolley**

The Urban Trolley has a clean look, sturdy trolley system and lots of cool iconic details such as the 2x2 scaled-up LEGO® brick, a debossed LEGO logo at the back and silent double wheels, in a scaled-up knob design. The Urban Trolley is where design meets quality.

## **Urban Trolley**

20/24/28"

- Iconic LEGO® design
- Luggage suitable for everyone in the family
- Silent double wheels
- Sturdy trolley system
- Built-in TSA combination lock with three digit code
- Elastic strap in main compartment
- Zipper mesh pocket inside main compartment