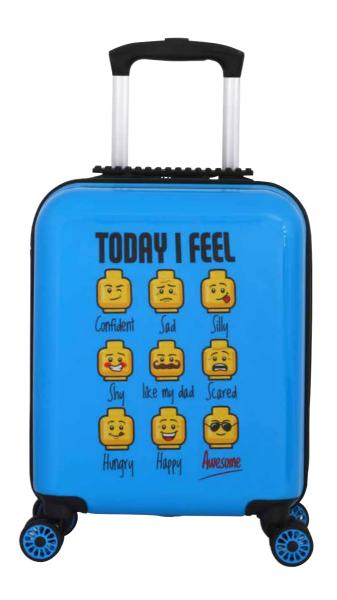

#### Luggage

**LEGO® Minifigures™,** Today I Feel 20160-1973

LEGO® Minifigures™, HEY 20160-1972

**LEGO® Friends™,** Play with Heart 20160-1970

LEGO® NINJAGO®, Lloyd 20160-1971