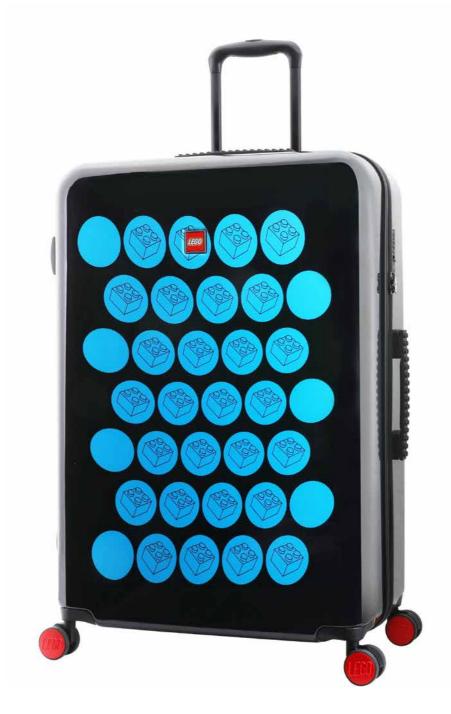

## ColourBox

The Colourbox Trolley with its easily manoeuvrable silent double wheels and multiple internal organisational features is for people of all ages who love LEGO®. Available in both Brick Dot and Minifigure Head motifs, the Colourbox Trolleys are the perfect fit for LEGO fans and design enthusiasts.

## ColourBox Brick Dots

- Iconic LEGO® design
- Silent double wheels
- Sturdy trolley system
- Built-in TSA combination lock with three digit code
- · Elastic strap in main compartment
- Zipper mesh pocket inside main compartment

#### 20/24/28" DIMENSIONS

Weight 2.59 / 3.51 / 4.5 kg

Dimensions: H55 x W35.5 x D22 cm

H66.5 x W45.5 x D26 cm H76.5 x W52.5 x D29 cm

40 / 70 / 100 L

Volume: 40 / /0 / 100 I