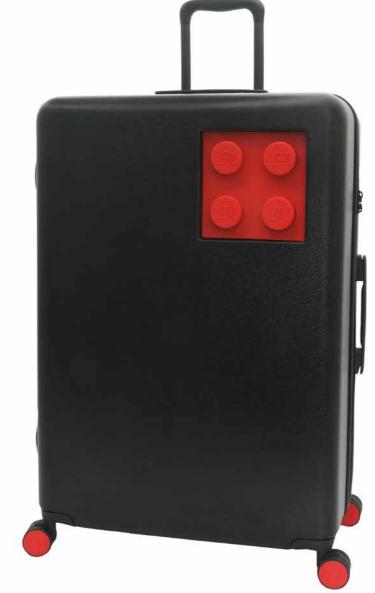

## **Urban Trolley**

The Urban Trolley has a clean look, sturdy trolley system and lots of cool iconic details such as the 2x2 scaled-up LEGO® brick, a debossed LEGO logo at the back and silent double wheels, in a scaled-up knob design. The Urban Trolley is where design meets quality.

## **Urban Trolley**

20/24/28"

- Iconic LEGO® design
- Luggage suitable for everyone in the family
- Silent double wheels
- Sturdy trolley system
- Built-in TSA combination lock with three digit code
- Elastic strap in main compartment
- Zipper mesh pocket inside main compartment

#### 20/24/28" DIMENSIONS

Weight 2.72 / 3.69 / 4.4 kg

H54.5 x W36.5 x D22 cm

H66.5 x W47 x D26 cm H76.5 x W53.5.5 x D31 cm

Volume: 40 / 70 / 110 L

Material: 80% PC / 20% ABS