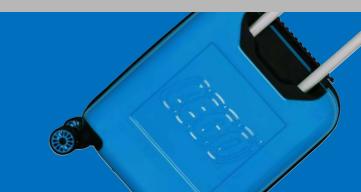

The Brick is for all ages
The World is Your Playground

The Signature Trolley is the embodiment of the iconic LEGO® design for those who fondly remember the classic LEGO brick figure and all of the nostalgia surrounding it. In addition to being made of PVC-free material, the Signature Trolley has silent double wheels, internal elastic strap and zipper mesh pocket for easy organisation.

## Signature

- Iconic LEGO® design
- Luggage suitable for everyone in the family
- Silent double wheels
- Sturdy trolley system
- Built-in TSA combination lock with three digit code
- Elastic strap in main compartment
- Zipper mesh pocket inside main compartment

#### 20" DIMENSIONS

Weight 2.76 kg

Dimensions: H56 x W35.5 x D23 cm

Volume: 35 L Material: PP