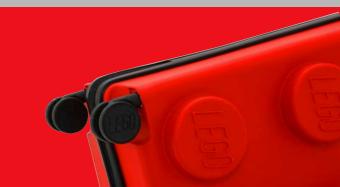

The Brick is for all ages
The World is Your Playground

The Signature Trolley is the embodiment of the iconic LEGO® design for those who fondly remember the classic LEGO brick figure and all of the nostalgia surrounding it. In addition to being made of PVC-free material, the Signature Trolley has silent double wheels, internal elastic strap and zipper mesh pocket for easy organisation.

## Signature

- Iconic LEGO® design
- Luggage suitable for everyone in the family
- Silent double wheels
- Sturdy trolley system
- Built-in TSA combination lock with three digit code
- Elastic strap in main compartment
- Zipper mesh pocket inside main compartment