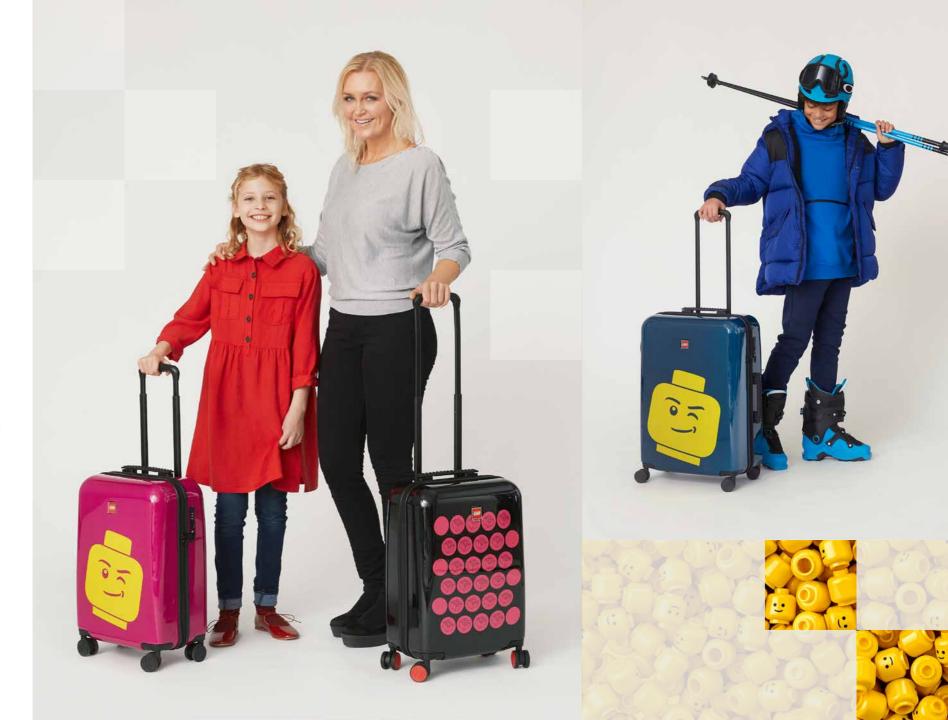

The Brick is for all ages
The World is Your Playground

The Signature Trolley is the embodiment of the iconic LEGO® design for those who fondly remember the classic LEGO brick figure and all of the nostalgia surrounding it. In addition to being made of PVC-free material, the Signature Trolley has silent double wheels, internal elastic strap and zipper mesh pocket for easy organisation.

## Signature

- Iconic LEGO® design
- Luggage suitable for everyone in the family
- Silent double wheels
- Sturdy trolley system
- Built-in TSA combination lock with three digit code
- Elastic strap in main compartment
- Zipper mesh pocket inside main compartment

#### 20" DIMENSIONS

Weight 2.76 kg

Dimensions: H56 x W35.5 x D23 cm

Volume: 35 L Material: PP