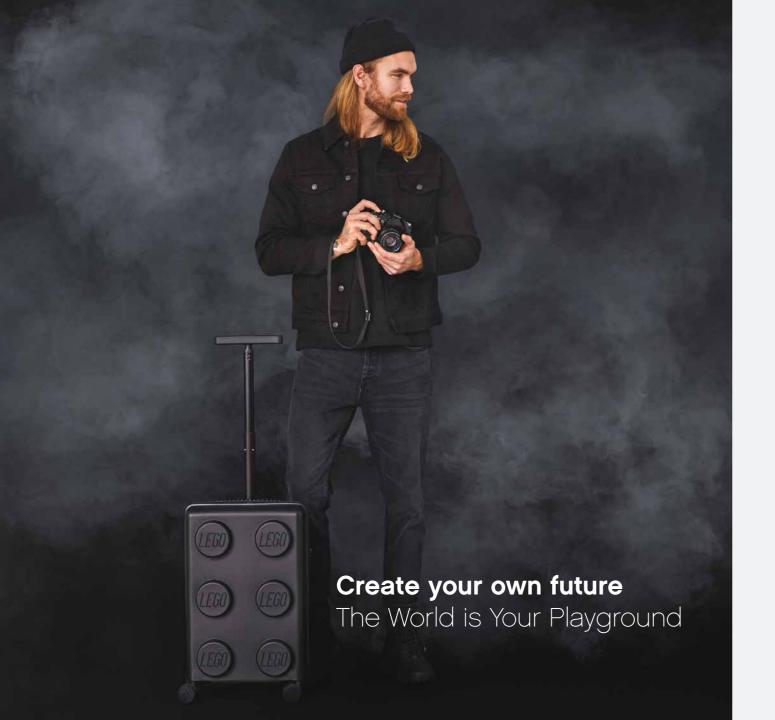

The Brick is for all ages
The World is Your Playground

The Signature Trolley is the embodiment of the iconic LEGO® design for those who fondly remember the classic LEGO brick figure and all of the nostalgia surrounding it. In addition to being made of PVC-free material, the Signature Trolley has silent double wheels, internal elastic strap and zipper mesh pocket for easy organisation.

## Signature

- Iconic LEGO® design
- Luggage suitable for everyone in the family
- Silent double wheels
- Sturdy trolley system
- Built-in TSA combination lock with three digit code
- Elastic strap in main compartment
- Zipper mesh pocket inside main compartment