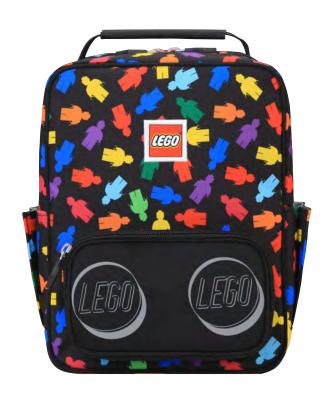

#### **LEGO ICONIC**

Using strong and recognizable visuals and includes branding on all 4 sides of the bag.

#### REFLECTIVE

360-degree reflective elements.