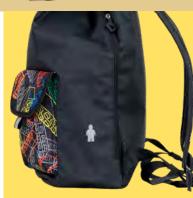

#### **LEGO ICONIC**

Using strong and recognizable visuals and includes branding on all 4 sides of the bag.

#### REFLECTIVE

360-degree reflective elements.