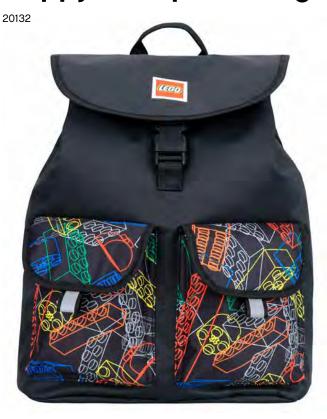

## **Happy Backpack Large**

Dimensions: H39 x W32 x D16 cm

Weight: 390 g Volume: 16 ltr

Material: Polyester Dobby

LEGO®, Outlined Bricks - Black/Grey 20132-1939

LEGO®, Outlined Bricks - Black/Multi 20132-1942

LEGO®, Outlined Bricks - Mint/Black 20132-1943