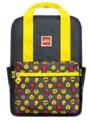

### Joy Backpack Small

20129

Dimensions: H29 x W22 x D10 cm

Weight: 245 g Volume: 7 ltr

Material: Polyester Twill

One large compartment with name tag and front pocket for smaller items

LEGO®, Emoji/ Pastel Mint 20129-1938

LEGO®, Emoji/ Pastel Pink 20129-1935

LEGO®, Emoji/ Pastel Blue 20129-1936

LEGO®, Emoji/ Pastel Yellow 20129-1937

LEGO®, Emoji/Black 20129-1968