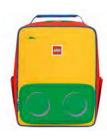

### **Happy Backpack Small**

20131

Dimensions: H31 x W24 x D10.5 cm

Weight: 295 g Volume: 7 ltr

Material: Polyester Dobby

LEGO®, Outlined Bricks - Black/Grey 20131-1939

LEGO®, Outlined Bricks - Black/Multi 20131-1942