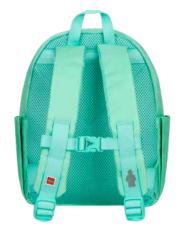

## **Classic Backpack Small**

20133

Dimensions: H28.5 x W22.5 x D12 cm

Weight: 330 g Volume: 8 ltr

Material: 300D Polyester

One large compartment with name tag and a smaller front pocket for small items

Reflective elements on all four sides of the bag

LEGO®, **Corporate Red** 20133-1948

LEGO®, Filled Minifigure - Mint 20133-1944

LEGO®, Filled Minifigure - Pink 20133-1945

LEGO®, Filled Minifigure - Multi 20133-1946