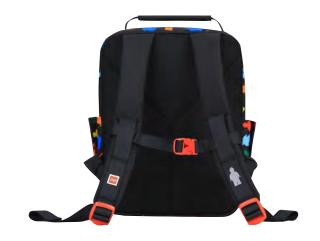

#### **ADJUSTABLE BACKPANEL**

Backpack includes individual fit system, allowing for an optimal fit.

#### **WAIST BELT**

Adjustable waist belt for optimal stability and support.

#### STERNUM STRAP

Adjustable sternum strap to stabilize heavy loads, and ease the pressure on shoulders.