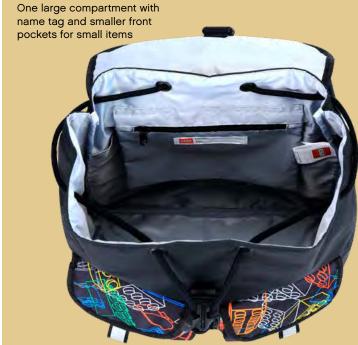

### INTERNAL ORGANIZATION PANEL

For easy organization of your personal belongings and quick access to your everyday essentials.

#### NAME TAG

Internal name tag for easy identification and personalization.

One large compartment with name tag and front pocket for smaller items

Reflective elements on all four sides of the bag