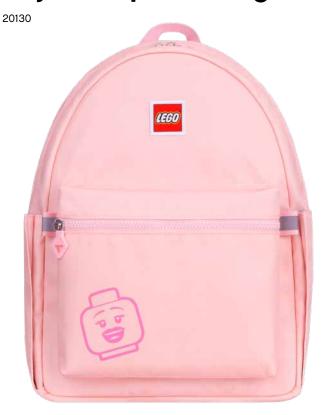

### Joy Backpack Large

Dimensions: H40 x W29 x D12 cm

Weight: 345 g Volume: 17 ltr

Material: Polyester Twill

LEGO®, Emoji/ Pastel Mint 20130-1938

LEGO®, Emoji/ Pastel Pink 20130-1935

LEGO®, Emoji/ Pastel Blue 20130-1936