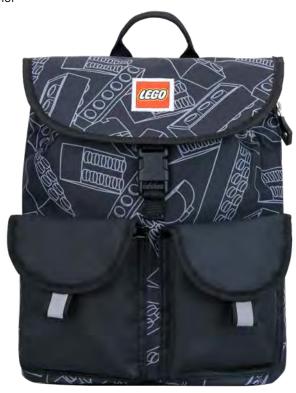

## **Classic Backpack Small**

20133

Dimensions: H28.5 x W22.5 x D12 cm

Weight: 330 g Volume: 8 ltr

Material: 300D Polyester

One large compartment with name tag and a smaller front pocket for small items

Reflective elements on all four sides of the bag