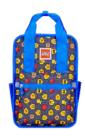

### Joy Backpack Small

20129

Dimensions: H29 x W22 x D10 cm

Weight: 245 g Volume: 7 ltr

Material: Polyester Twill

One large compartment with name tag and front pocket for smaller items

LEGO®, Emoji/ Pastel Mint 20129-1938

LEGO®, Emoji/ Pastel Pink 20129-1935

LEGO®, Emoji/ Pastel Blue 20129-1936

LEGO®, Emoji/ Pastel Yellow 20129-1937

LEGO®, Emoji/Black 20129-1968