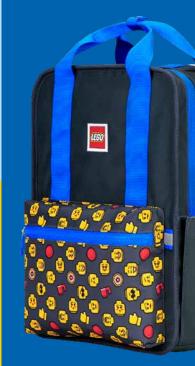

### Joy Backpack Small

20129

Dimensions: H29 x W22 x D10 cm

Weight: 245 g Volume: 7 ltr

Material: Polyester Twill

One large compartment with name tag and front pocket for smaller items

LEGO®, Emoji/ Pastel Mint 20129-1938

LEGO®, Emoji/ Pastel Pink 20129-1935

LEGO®, Emoji/ Pastel Blue 20129-1936

LEGO®, Emoji/ Pastel Yellow 20129-1937

LEGO®, Emoji/Black 20129-1968