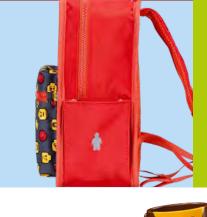

### INTERCHANGEABLE BUCKLE SYSTEM

An easy to use buckle system that allows for attachment of accessories such as keys or our wallets.

#### MESH SIDE POCKET

Mesh side pocket ideal for a water bottle or other small items.