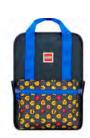

### Joy Backpack Small

20129

Dimensions: H29 x W22 x D10 cm

Weight: 245 g Volume: 7 ltr

Material: Polyester Twill

One large compartment with name tag and front pocket for smaller items

LEGO®, Emoji/ Pastel Mint 20129-1938

LEGO®, Emoji/ Pastel Pink 20129-1935

LEGO®, Emoji/ Pastel Blue 20129-1936

LEGO®, Emoji/ Pastel Yellow 20129-1937

LEGO®, Emoji/Black 20129-1968