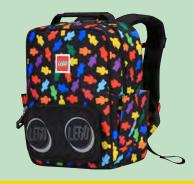

### **Happy Backpack Small**

20131

Dimensions: H31 x W24 x D10.5 cm

Weight: 295 g Volume: 7 ltr

Material: Polyester Dobby

LEGO®, Outlined Bricks - Black/Grey 20131-1939

LEGO®, Outlined Bricks - Black/Multi 20131-1942

## **Happy Backpack Large**

Dimensions: H39 x W32 x D16 cm

Weight: 390 g Volume: 16 ltr

Material: Polyester Dobby

LEGO®, Outlined Bricks - Black/Grey 20132-1939

LEGO®, Outlined Bricks - Black/Multi 20132-1942