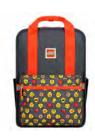

### Joy Backpack Small

20129

Dimensions: H29 x W22 x D10 cm

Weight: 245 g Volume: 7 ltr

Material: Polyester Twill

One large compartment with name tag and front pocket for smaller items

LEGO®, Emoji/ Pastel Mint 20129-1938

LEGO®, Emoji/ Pastel Pink 20129-1935

LEGO®, Emoji/ Pastel Blue 20129-1936

LEGO®, Emoji/ Pastel Yellow 20129-1937

LEGO®, Emoji/Black 20129-1968