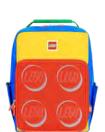

## **Classic Backpack Small**

20133

Dimensions: H28.5 x W22.5 x D12 cm

Weight: 330 g Volume: 8 ltr

Material: 300D Polyester

One large compartment with name tag and a smaller front pocket for small items

Reflective elements on all four sides of the bag

LEGO®, **Corporate Red** 20133-1948

LEGO®, Filled Minifigure - Mint 20133-1944

LEGO®, Filled Minifigure - Pink 20133-1945

LEGO®, Filled Minifigure - Multi 20133-1946