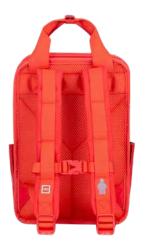

**ERGONOMIC:** It is important that the back of the school bag follows the child's spine. We offer bags with padded, wide shoulder straps, adjustable hip- and sternum straps and ergonomic back panels to ensure high comfort.

#### STERNUM STRAP

Adjustable sternum strap to stabilize heavy loads, and ease the pressure on shoulders.