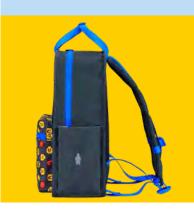

**ERGONOMIC:** It is important that the back of the school bag follows the child's spine. We offer bags with padded, wide shoulder straps, adjustable hip- and sternum straps and ergonomic back panels to ensure high comfort.

#### **ADJUSTABLE BACKPANEL**

Backpack includes individual fit system, allowing for an optimal fit.

#### STERNUM STRAP

Adjustable sternum strap to stabilize heavy loads, and ease the pressure on shoulders.