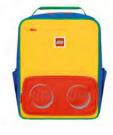

### Joy Backpack Small

20129

Dimensions: H29 x W22 x D10 cm

Weight: 245 g Volume: 7 ltr

Material: Polyester Twill

One large compartment with name tag and front pocket for smaller items

LEGO®, Emoji/ Pastel Mint 20129-1938