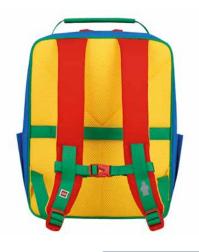

**ERGONOMIC:** It is important that the back of the school bag follows the child's spine. We offer bags with padded, wide shoulder straps, adjustable hip- and sternum straps and ergonomic back panels to ensure high comfort.

### All LEGO® School Bags are...

All LEGO® school bags are made of water repellent material and have reflective elements on all four sides of the bag to provide maximum safety in traffic. We value high wearing comfort, which is why all our bags have an adjustable sternum strap for optimal fit. LEGO® school bags are all equipped with a name tag inside for easy identification and an interchangeable buckle system for easy attachment of keys or our LEGO® wallets.

### INTERCHANGEABLE BUCKLE SYSTEM

An easy to use buckle system that allows for attachment of accessories such as keys or our wallets.

#### STERNUM STRAP

Adjustable sternum strap to stabilize heavy loads, and ease the pressure on shoulders.