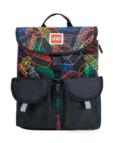

### **Happy Backpack Small**

20131

Dimensions: H31 x W24 x D10.5 cm

Weight: 295 g Volume: 7 ltr

Material: Polyester Dobby

LEGO®, Outlined Bricks - Black/Grey 20131-1939

LEGO®, Outlined Bricks - Black/Multi 20131-1942

## **Happy Backpack Large**

Dimensions: H39 x W32 x D16 cm

Weight: 390 g Volume: 16 ltr

Material: Polyester Dobby

LEGO®, Outlined Bricks - Black/Grey 20132-1939

LEGO®, Outlined Bricks - Black/Multi 20132-1942

LEGO®, Outlined Bricks - Mint/Black 20132-1943