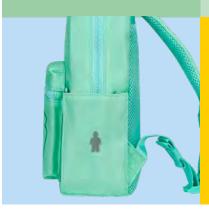

#### MESH SIDE POCKET

Mesh side pocket ideal for a water bottle or other small items.

#### SIDE POCKET

Functional side pocket for fruit and/or water bottle.