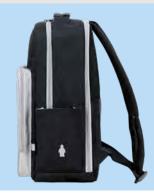

#### MESH SIDE POCKET

Mesh side pocket ideal for a water bottle or other small items.

#### SIDE POCKET

Functional side pocket for fruit and/or water bottle.