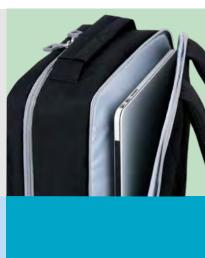

#### **DUAL FUNCTION**

Electronics protection for tablets and laptops.

#### LAPTOP COMPARTMENT

Bag designed to fit a laptop.

#### TABLET COMPATIBLE

Made to fit a tablet.