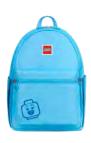

### **Fun Backpack Small**

20127

Dimensions: H32 x W21 x D13 cm

Weight: 335 g Volume: 8 ltr

Material: 300D Polyester

LEGO®, Heads and Cups/Yellow 20127-1934

LEGO®, Heads and Cups/Red 20127-1932

LEGO®, Heads and Cups/Blue 20127-1933

One large compartment with name tag and front pocket for smaller items

Reflective elements on all four sides of the bag