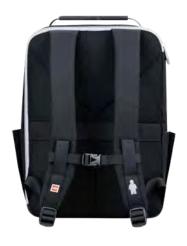

**ERGONOMIC:** It is important that the back of the school bag follows the child's spine. We offer bags with padded, wide shoulder straps, adjustable hip- and sternum straps and ergonomic back panels to ensure high comfort.

#### **ADJUSTABLE BACKPANEL**

Backpack includes individual fit system, allowing for an optimal fit.

#### **WAIST BELT**

Adjustable waist belt for optimal stability and support.

#### STERNUM STRAP

Adjustable sternum strap to stabilize heavy loads, and ease the pressure on shoulders.