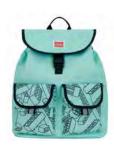

## **Classic Backpack Small**

20133

Dimensions: H28.5 x W22.5 x D12 cm

Weight: 330 g Volume: 8 ltr

Material: 300D Polyester

One large compartment with name tag and a smaller front pocket for small items

Reflective elements on all four sides of the bag

LEGO®, **Corporate Red** 20133-1948

LEGO®, Filled Minifigure - Mint 20133-1944

LEGO®, Filled Minifigure - Pink 20133-1945

LEGO®, Filled Minifigure - Multi 20133-1946