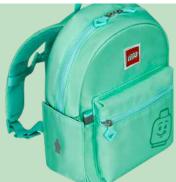

## **Classic Backpack Small**

20133

Dimensions: H28.5 x W22.5 x D12 cm

Weight: 330 g Volume: 8 ltr

Material: 300D Polyester

One large compartment with name tag and a smaller front pocket for small items

Reflective elements on all four sides of the bag

LEGO®, **Corporate Red** 20133-1948

LEGO®, Filled Minifigure - Mint 20133-1944

LEGO®, Filled Minifigure - Pink 20133-1945

LEGO®, Filled Minifigure - Multi 20133-1946