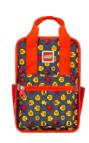

### **Happy Backpack Small**

20131

Dimensions: H31 x W24 x D10.5 cm

Weight: 295 g Volume: 7 ltr

Material: Polyester Dobby

LEGO®, Outlined Bricks - Black/Grey 20131-1939

LEGO®, Outlined Bricks - Black/Multi 20131-1942