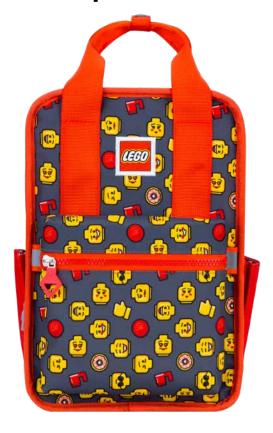

### Joy Backpack Small

20129

Dimensions: H29 x W22 x D10 cm

Weight: 245 g Volume: 7 ltr

Material: Polyester Twill

One large compartment with name tag and front pocket for smaller items

LEGO®, Emoji/ Pastel Mint 20129-1938