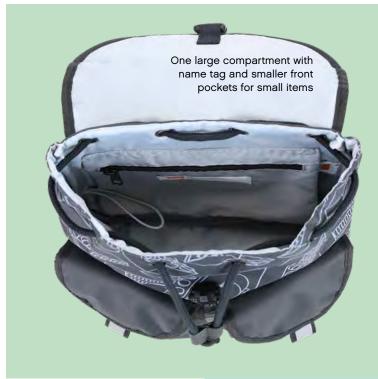

One large compartment with name tag and front pocket for smaller items

Reflective elements on all four sides of the bag

## Fun Backpack Large

20128

Dimensions: H39 x W28 x D13 cm

Weight: 460 g Volume: 18 ltr

Material: 300D Polyester

One large compartment with name tag and front pocket for smaller items

Reflective elements on all four sides of the bag

### Joy Backpack Small

20129

Dimensions: H29 x W22 x D10 cm

Weight: 245 g Volume: 7 ltr

Material: Polyester Twill

One large compartment with name tag and front pocket for smaller items

LEGO®, Emoji/ Pastel Mint 20129-1938

## **Classic Backpack Small**

20133

Dimensions: H28.5 x W22.5 x D12 cm

Weight: 330 g Volume: 8 ltr

Material: 300D Polyester

One large compartment with name tag and a smaller front pocket for small items

Reflective elements on all four sides of the bag