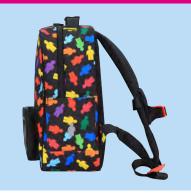

### **Happy Backpack Small**

20131

Dimensions: H31 x W24 x D10.5 cm

Weight: 295 g Volume: 7 ltr

Material: Polyester Dobby

LEGO®, Outlined Bricks - Black/Grey 20131-1939

LEGO®, Outlined Bricks - Black/Multi 20131-1942

## **Happy Backpack Large**

Dimensions: H39 x W32 x D16 cm

Weight: 390 g Volume: 16 ltr

Material: Polyester Dobby

LEGO®, Outlined Bricks - Black/Grey 20132-1939

LEGO®, Outlined Bricks - Black/Multi 20132-1942