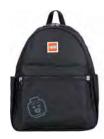

### **Happy Backpack Small**

20131

Dimensions: H31 x W24 x D10.5 cm

Weight: 295 g Volume: 7 ltr

Material: Polyester Dobby

LEGO®, Outlined Bricks - Black/Grey 20131-1939

LEGO®, Outlined Bricks - Black/Multi 20131-1942

## **Happy Backpack Large**

Dimensions: H39 x W32 x D16 cm

Weight: 390 g Volume: 16 ltr

Material: Polyester Dobby

LEGO®, Outlined Bricks - Black/Grey 20132-1939

LEGO®, Outlined Bricks - Black/Multi 20132-1942