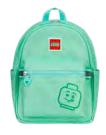

LEGO®, **Corporate Red** 20133-1948

LEGO®, Filled Minifigure - Mint 20133-1944

LEGO®, Filled Minifigure - Pink 20133-1945

LEGO®, Filled Minifigure - Multi 20133-1946