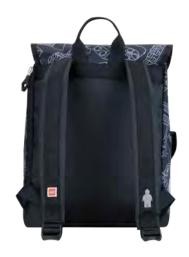

**PVC FREE:** Our assortment only consists of products free from PVC, phthalate and AZO dye and are produced under the European REACH regulation.

**360-DEGREE REFLECTIVE:** It is important to be visible in traffic, and especially, if the child walks or takes the bike to school. All LEGO® bags have reflective material on all four sides to ensure maximum traffic safety.

### All LEGO® School Bags are...

All LEGO® school bags are made of water repellent material and have reflective elements on all four sides of the bag to provide maximum safety in traffic. We value high wearing comfort, which is why all our bags have an adjustable sternum strap for optimal fit. LEGO® school bags are all equipped with a name tag inside for easy identification and an interchangeable buckle system for easy attachment of keys or our LEGO® wallets.