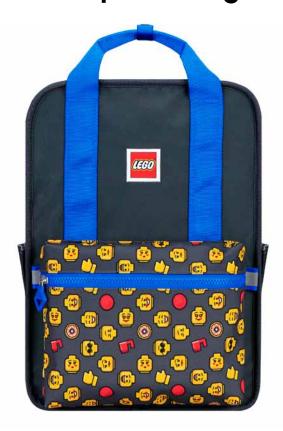

### Joy Backpack Small

20129

Dimensions: H29 x W22 x D10 cm

Weight: 245 g Volume: 7 ltr

Material: Polyester Twill

One large compartment with name tag and front pocket for smaller items

LEGO®, Emoji/ Pastel Mint 20129-1938

LEGO®, Emoji/ Pastel Pink 20129-1935

LEGO®, Emoji/ Pastel Blue 20129-1936

LEGO®, Emoji/ Pastel Yellow 20129-1937

LEGO®, Emoji/Black 20129-1968