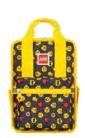

### Joy Backpack Small

20129

Dimensions: H29 x W22 x D10 cm

Weight: 245 g Volume: 7 ltr

Material: Polyester Twill

One large compartment with name tag and front pocket for smaller items

LEGO®, Emoji/ Pastel Mint 20129-1938

LEGO®, Emoji/ Pastel Pink 20129-1935

LEGO®, Emoji/ Pastel Blue 20129-1936

LEGO®, Emoji/ Pastel Yellow 20129-1937

LEGO®, Emoji/Black 20129-1968