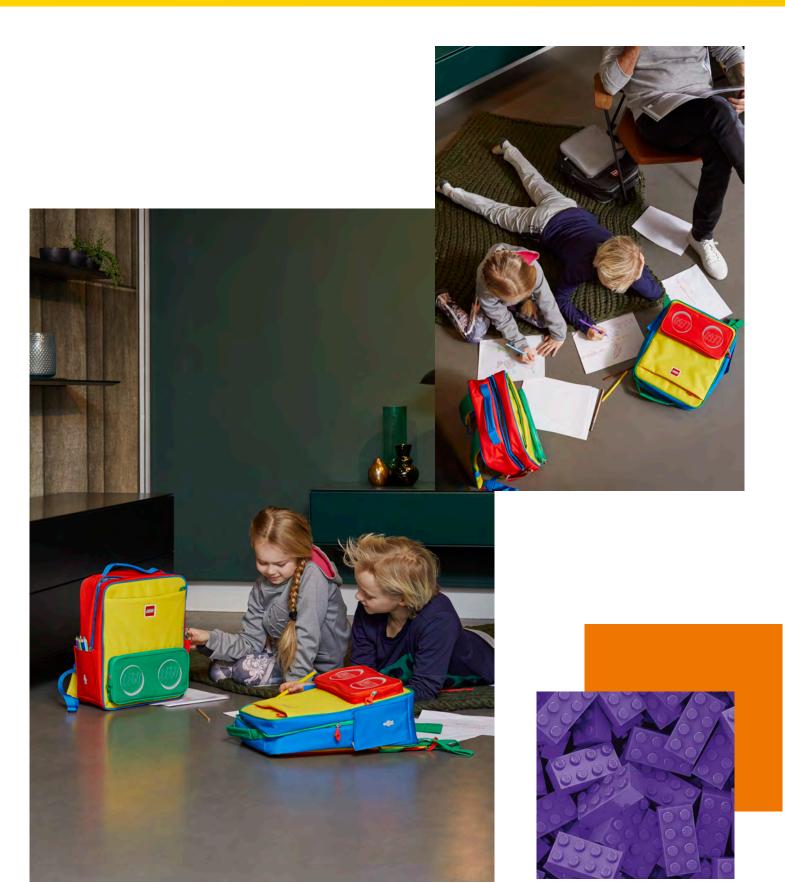

### WHY LEGO® BAGS?

**LIGHTWEIGHT:** A packed bag should at maximum weigh 15 % of the child's body weight. We offer a wide range of lightweight bags to ensure that unnecessary load is kept to a minimum.

**ERGONOMIC:** It is important that the back of the school bag follows the child's spine. We offer bags with padded, wide shoulder straps, adjustable hip- and sternum straps and ergonomic back panels to ensure high comfort.

**PVC FREE:** Our assortment only consists of products free from PVC, phthalate and AZO dye and are produced under the European REACH regulation.

**360-DEGREE REFLECTIVE:** It is important to be visible in traffic, and especially, if the child walks or takes the bike to school. All LEGO® bags have reflective material on all four sides to ensure maximum traffic safety.

**ICONIC DESIGN:** Going to school should be fun and children should enjoy bringing their school bag on new adventures every day. We hope that the designs inspire to creativity and play, and that the children will go on new adventures with their favourite LEGO® figures.

### All LEGO® School Bags are...

All LEGO® school bags are made of water repellent material and have reflective elements on all four sides of the bag to provide maximum safety in traffic. We value high wearing comfort, which is why all our bags have an adjustable sternum strap for optimal fit. LEGO® school bags are all equipped with a name tag inside for easy identification and an interchangeable buckle system for easy attachment of keys or our LEGO® wallets.