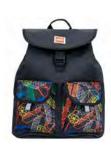

### Classic Backpack Medium

20134

Dimensions: H37 x W29 x D13 cm

Weight: 455 g Volume: 18 ltr

Material: 300D Polyester

Large main compartment, one small front pocket and two side pockets for water bottle and small items

LEGO®, Corporate Red 20134-1948

LEGO®, Corporate Green 20134-1951

**LEGO®**, **Grey** 20134-1952