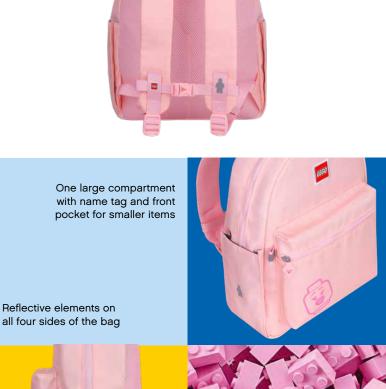

One large compartment with name tag and front pocket for smaller items

Reflective elements on all four sides of the bag

## Fun Backpack Large

20128

Dimensions: H39 x W28 x D13 cm

Weight: 460 g Volume: 18 ltr

Material: 300D Polyester

One large compartment with name tag and front pocket for smaller items

Reflective elements on all four sides of the bag