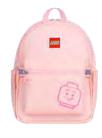

LEGO®, **Corporate Red** 20133-1948

LEGO®, Filled Minifigure - Mint 20133-1944

LEGO®, Filled Minifigure - Pink 20133-1945

LEGO®, Filled Minifigure - Multi 20133-1946