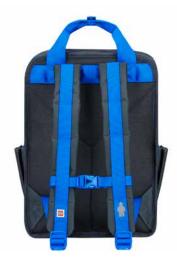

**ERGONOMIC:** It is important that the back of the school bag follows the child's spine. We offer bags with padded, wide shoulder straps, adjustable hip- and sternum straps and ergonomic back panels to ensure high comfort.

#### **ADJUSTABLE BACKPANEL**

Backpack includes individual fit system, allowing for an optimal fit.

#### **WAIST BELT**

Adjustable waist belt for optimal stability and support.

#### STERNUM STRAP

Adjustable sternum strap to stabilize heavy loads, and ease the pressure on shoulders.