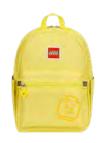

### **Fun Backpack Small**

20127

Dimensions: H32 x W21 x D13 cm

Weight: 335 g Volume: 8 ltr

Material: 300D Polyester

LEGO®, Heads and Cups/Yellow 20127-1934

LEGO®, Heads and Cups/Red 20127-1932

LEGO®, Heads and Cups/Blue 20127-1933