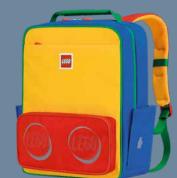

### **Fun Backpack Small**

20127

Dimensions: H32 x W21 x D13 cm

Weight: 335 g Volume: 8 ltr

Material: 300D Polyester

LEGO®, Heads and Cups/Yellow 20127-1934

LEGO®, Heads and Cups/Red 20127-1932

LEGO®, Heads and Cups/Blue 20127-1933

One large compartment with name tag and front pocket for smaller items

Reflective elements on all four sides of the bag