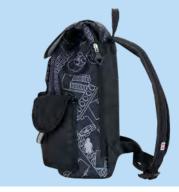

### **Happy Backpack Small**

20131

Dimensions: H31 x W24 x D10.5 cm

Weight: 295 g Volume: 7 ltr

Material: Polyester Dobby

LEGO®, Outlined Bricks - Black/Grey 20131-1939

LEGO®, Outlined Bricks - Black/Multi 20131-1942

## **Happy Backpack Large**

Dimensions: H39 x W32 x D16 cm

Weight: 390 g Volume: 16 ltr

Material: Polyester Dobby

LEGO®, Outlined Bricks - Black/Grey 20132-1939

LEGO®, Outlined Bricks - Black/Multi 20132-1942

LEGO®, Outlined Bricks - Mint/Black 20132-1943