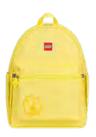

### Joy Backpack Small

20129

Dimensions: H29 x W22 x D10 cm

Weight: 245 g Volume: 7 ltr

Material: Polyester Twill

One large compartment with name tag and front pocket for smaller items

LEGO®, Emoji/ Pastel Mint 20129-1938

LEGO®, Emoji/ Pastel Pink 20129-1935

LEGO®, Emoji/ Pastel Blue 20129-1936

LEGO®, Emoji/ Pastel Yellow 20129-1937

LEGO®, Emoji/Black 20129-1968