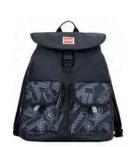

### Classic Backpack Medium

20134

Dimensions: H37 x W29 x D13 cm

Weight: 455 g Volume: 18 ltr

Material: 300D Polyester

Large main compartment, one small front pocket and two side pockets for water bottle and small items

LEGO®, Corporate Red 20134-1948

LEGO®, Corporate Green 20134-1951

**LEGO®**, **Grey** 20134-1952