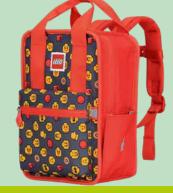

### Joy Backpack Small

20129

Dimensions: H29 x W22 x D10 cm

Weight: 245 g Volume: 7 ltr

Material: Polyester Twill

One large compartment with name tag and front pocket for smaller items

LEGO®, Emoji/ Pastel Mint 20129-1938

LEGO®, Emoji/ Pastel Pink 20129-1935

LEGO®, Emoji/ Pastel Blue 20129-1936

LEGO®, Emoji/ Pastel Yellow 20129-1937

LEGO®, Emoji/Black 20129-1968