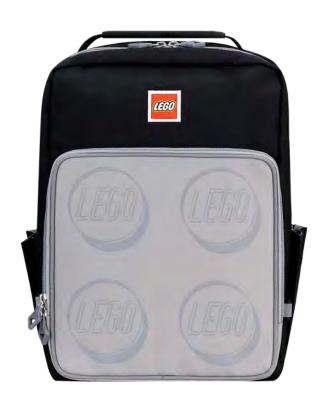

## Classic Backpack Large

20135

Dimensions: H40 x W29 x D14.5 cm Weight: 490 g

Volume: 33 ltr

Material: 300D Polyester

LEGO®, Grey 20135-1952

Protective laptop compartment in the back

Mobile: +420 602 504 053, petr.janik@smartlife.cz

LEGO®, Corporate Red 20134-1948

LEGO®, Corporate Green 20134-1951

**LEGO®**, **Grey** 20134-1952