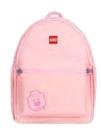

### Joy Backpack Small

20129

Dimensions: H29 x W22 x D10 cm

Weight: 245 g Volume: 7 ltr

Material: Polyester Twill

One large compartment with name tag and front pocket for smaller items

LEGO®, Emoji/ Pastel Mint 20129-1938

LEGO®, Emoji/ Pastel Pink 20129-1935

LEGO®, Emoji/ Pastel Blue 20129-1936

LEGO®, Emoji/ Pastel Yellow 20129-1937

LEGO®, Emoji/Black 20129-1968