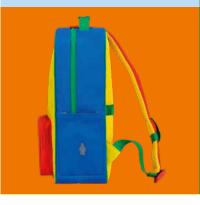

### All LEGO® School Bags are...

All LEGO® school bags are made of water repellent material and have reflective elements on all four sides of the bag to provide maximum safety in traffic. We value high wearing comfort, which is why all our bags have an adjustable sternum strap for optimal fit. LEGO® school bags are all equipped with a name tag inside for easy identification and an interchangeable buckle system for easy attachment of keys or our LEGO® wallets.

#### REFLECTIVE

360-degree reflective elements.

One large compartment with name tag and front pocket for smaller items

Reflective elements on all four sides of the bag