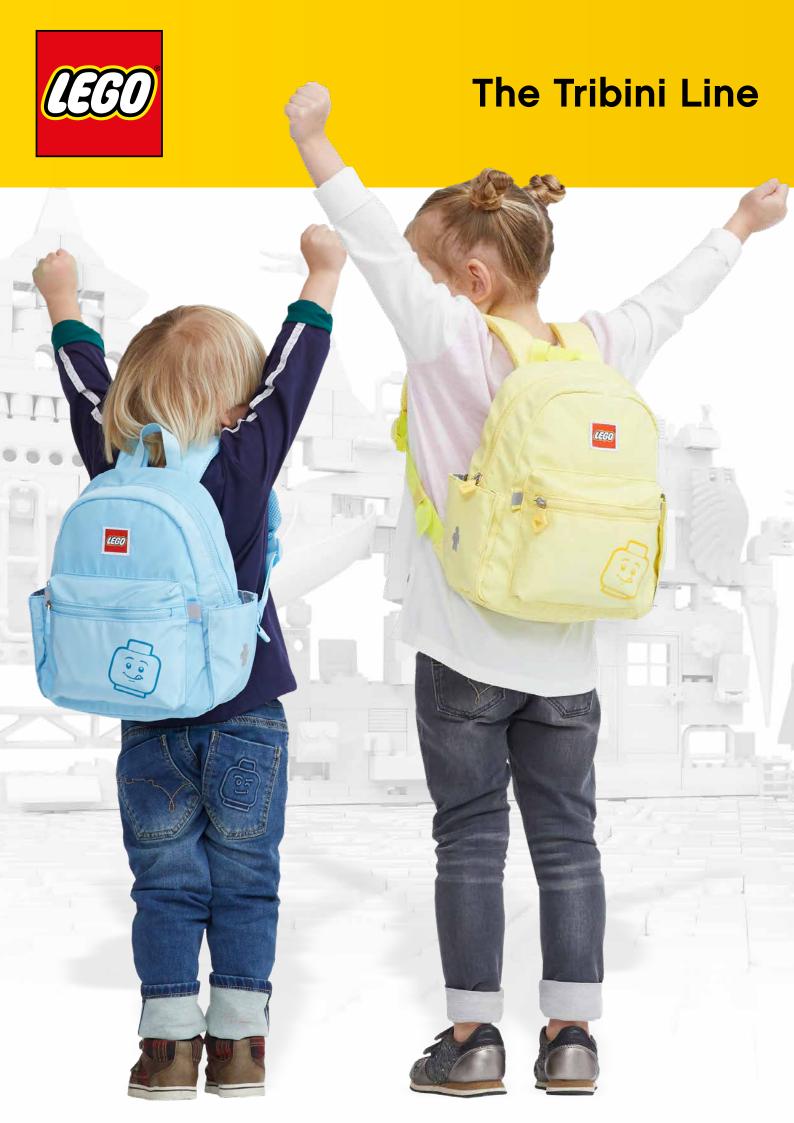

**ICONIC DESIGN:** Going to school should be fun and children should enjoy bringing their school bag on new adventures every day. We hope that the designs inspire to creativity and play, and that the children will go on new adventures with their favourite LEGO® figures.

### All LEGO® School Bags are...

All LEGO® school bags are made of water repellent material and have reflective elements on all four sides of the bag to provide maximum safety in traffic. We value high wearing comfort, which is why all our bags have an adjustable sternum strap for optimal fit. LEGO® school bags are all equipped with a name tag inside for easy identification and an interchangeable buckle system for easy attachment of keys or our LEGO® wallets.

One large compartment with name tag and front pocket for smaller items

Reflective elements on all four sides of the bag