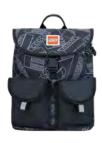

### **Happy Backpack Small**

20131

Dimensions: H31 x W24 x D10.5 cm

Weight: 295 g Volume: 7 ltr

Material: Polyester Dobby

LEGO®, Outlined Bricks - Black/Grey 20131-1939

LEGO®, Outlined Bricks - Black/Multi 20131-1942

## **Happy Backpack Large**

Dimensions: H39 x W32 x D16 cm

Weight: 390 g Volume: 16 ltr

Material: Polyester Dobby

LEGO®, Outlined Bricks - Black/Grey 20132-1939

LEGO®, Outlined Bricks - Black/Multi 20132-1942

LEGO®, Outlined Bricks - Mint/Black 20132-1943