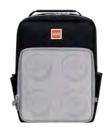

### **Fun Backpack Small**

20127

Dimensions: H32 x W21 x D13 cm

Weight: 335 g Volume: 8 ltr

Material: 300D Polyester

LEGO®, Heads and Cups/Yellow 20127-1934

LEGO®, Heads and Cups/Red 20127-1932

LEGO®, Heads and Cups/Blue 20127-1933

One large compartment with name tag and front pocket for smaller items

Reflective elements on all four sides of the bag