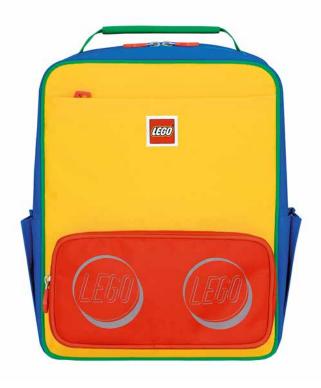

## **Classic Backpack Small**

20133

Dimensions: H28.5 x W22.5 x D12 cm

Weight: 330 g Volume: 8 ltr

Material: 300D Polyester

One large compartment with name tag and a smaller front pocket for small items

Reflective elements on all four sides of the bag